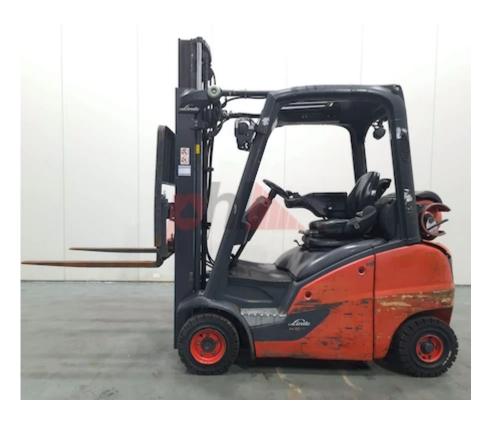

## Specification

| Stock No       |       | 337223      |
|----------------|-------|-------------|
| Туре           |       | GAS         |
| Make           | LINDE |             |
| Model          |       | H16T-01 391 |
| Year           |       | 2017        |
| Euromast       |       | 2W315       |
| Hours          |       | 14193       |
| Capacity       |       | 1600 kg     |
| Lift height    |       | 3150        |
| Values         |       | 3           |
| Quality Rating |       | 3           |

## Mechanical

Character.

Load Centre (c) 500 mm

Operating mode (Characteristic) Seated

Weights

Service weight (Total weight ) 2995 kg

Wheels

Tyres type Superelastic
Tyres front condition 90%
Tyres rear condition 90%

Dimensions

3150 mm Lift height (h3) Extended height (h4) 4150 mm Height of overhead guard (cabin) 2120 mm (h6) 3350 mm Overall length (I1) Length to fork face (I2) 2350 mm Overall width (b1/b2) 1100 mm Forks length (I) 1000 mm DIN 15173 / 2A Fork carriage (class) Fork carriage width (b3) 980 mm Length of chasis (I7) 2170 mm Collapsed height (h1) 2130 mm Forks height (s) 40 mm Forks width (e) 100 mm

Engine

Manufacturer of engine/type VW / AUDI
Engine rated power (ISO 1585) 28 kW
Cylinders/Displac. ccm 4 Cylinders.
Engine type (Engine type) gas

Location

Extras

Appearance: Very good appearance for age

Mechanical Status: Very good working order