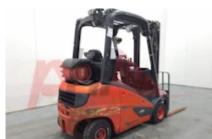

## Specification

| Stock No       |       | 337223      |
|----------------|-------|-------------|
| Туре           |       | GAS         |
| Make           | LINDE |             |
| Model          |       | H16T-01 391 |
| Year           |       | 2017        |
| Euromast       |       | 2W315       |
| Hours          |       | 14193       |
| Capacity       |       | 1600 kg     |
| Lift height    |       | 3150        |
| Values         |       | 3           |
| Quality Rating |       | 3           |

## Mechanical

Character.

Load Centre (c) 500 mm

Operating mode (Characteristic) Seated

Weights

Service weight (Total weight ) 2995 kg

Wheels

Tyres type Superelastic
Tyres front condition 90%
Tyres rear condition 90%

Dimensions

3150 mm Lift height (h3) Extended height (h4) 4150 mm Height of overhead guard (cabin) 2120 mm (h6) 3350 mm Overall length (I1) Length to fork face (I2) 2350 mm Overall width (b1/b2) 1100 mm Forks length (I) 1000 mm DIN 15173 / 2A Fork carriage (class) Fork carriage width (b3) 980 mm Length of chasis (I7) 2170 mm Collapsed height (h1) 2130 mm Forks height (s) 40 mm Forks width (e) 100 mm