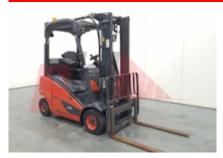

## Specification

| Stock No       |       | 337223      |
|----------------|-------|-------------|
| Туре           |       | GAS         |
| Make           | LINDE |             |
| Model          |       | H16T-01 391 |
| Year           |       | 2017        |
| Euromast       |       | 2W315       |
| Hours          |       | 14193       |
| Capacity       |       | 1600 kg     |
| Lift height    |       | 3150        |
| Values         |       | 3           |
| Quality Rating |       | 3           |

## Mechanical

Character.

Load Centre (c) 500 mm

Operating mode (Characteristic) Seated

Weights

Service weight (Total weight ) 2995 kg

Wheels

Tyres type Superelastic
Tyres front condition 90%
Tyres rear condition 90%

Dimensions

3150 mm Lift height (h3) Extended height (h4) 4150 mm Height of overhead guard (cabin) 2120 mm (h6) 3350 mm Overall length (I1) Length to fork face (I2) 2350 mm Overall width (b1/b2) 1100 mm Forks length (I) 1000 mm DIN 15173 / 2A Fork carriage (class) Fork carriage width (b3) 980 mm Length of chasis (I7) 2170 mm Collapsed height (h1) 2130 mm Forks height (s) 40 mm Forks width (e) 100 mm