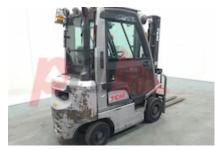

## Specification

| Stock No                        |     | 524352       |
|---------------------------------|-----|--------------|
| Туре                            |     | DIESEL       |
| Make                            | TCM |              |
| Model                           |     | Y1D1A16H     |
| Year                            |     | 2016         |
| Euromast                        |     | 2F330        |
| Hours                           |     | 6670         |
| Capacity                        |     | 1600 kg      |
| Lift height                     |     | 3300         |
| Values                          |     | 3            |
| Quality Rating                  |     | 3            |
| Mechanical                      |     |              |
| Character.                      |     |              |
| Load Centre (c)                 |     | 500 mm       |
| Operating mode (Characteristic) |     | Seated       |
| Weights                         |     |              |
| Service weight (Total weight )  |     | 3150 kg      |
| Wheels                          |     |              |
| Tyres type                      |     | Superelastic |
| Tyres front condition           |     | 30%          |
| Tyres rear condition            |     | 25%          |
|                                 |     |              |

Opinion

Location

| Extras      |                       |
|-------------|-----------------------|
| Extras      | SS, Full Cab, Lights. |
| Extras Hyds | 3rd                   |

3rd

**Appearance:** Average appearance for the year. Mechanical Status: Good working condition More: Click here for more photos