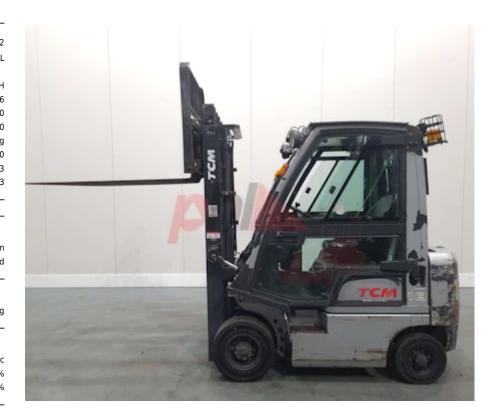

## Specification

| Stock No                        |     | 524352       |
|---------------------------------|-----|--------------|
| Туре                            |     | DIESEL       |
| Make                            | TCM |              |
| Model                           |     | Y1D1A16H     |
| Year                            |     | 2016         |
| Euromast                        |     | 2F330        |
| Hours                           |     | 6670         |
| Capacity                        |     | 1600 kg      |
| Lift height                     |     | 3300         |
| Values                          |     | 3            |
| Quality Rating                  |     | 3            |
| Mechanical                      |     |              |
| Character.                      |     |              |
| Load Centre (c)                 |     | 500 mm       |
| Operating mode (Characteristic) |     | Seated       |
| Weights                         |     |              |
| Service weight (Total weight )  |     | 3150 kg      |
| Wheels                          |     |              |
| Tyres type                      |     | Superelastic |
| Tyres front condition           |     | 30%          |
| Tyres rear condition            |     | 25%          |
|                                 |     |              |

| Dimensions                               |                |
|------------------------------------------|----------------|
| Lift height (h3)                         | 3300 mm        |
| Extended height (h4)                     | 4300 mm        |
| Height of overhead guard (cabin)<br>(h6) | 2120 mm        |
| Overall length (I1)                      | 3500 mm        |
| Length to fork face (I2)                 | 2350 mm        |
| Overall width (b1/b2)                    | 1070 mm        |
| Forks length (l)                         | 1150 mm        |
| Fork carriage (class)                    | DIN 15173 / 2A |
| Fork carriage width (b3)                 | 930 mm         |
| Collapsed height (h1)                    | 2150 mm        |
| Forks height (s)                         | 40 mm          |
| Forks width (e)                          | 100 mm         |
|                                          |                |

| Performance<br>Service brake                                                    | hydraulic/mechanical               |
|---------------------------------------------------------------------------------|------------------------------------|
| Drive                                                                           |                                    |
| Drive motor (60 min rating)                                                     | 35 kW                              |
| Battery voltage/capacity                                                        | 12V V/Ah                           |
| Attachment<br>Attachments (Has attachment)<br>Attachment type (Attachment type) | Sideshift and Forks.<br>Sideshifts |

| Engine                        |              |
|-------------------------------|--------------|
| Manufacturer of engine/type   | NISSAN       |
| Engine rated power (ISO 1585) | 35 kW        |
| Cylinders/Displac. ccm        | 4 Cylinders. |
| Engine type (Engine type)     | diesel       |
|                               |              |

Opinion

Location

| Extras      |                       |
|-------------|-----------------------|
| Extras      | SS, Full Cab, Lights. |
| Extras Hyds | 3rd                   |

3rd

**Appearance:** Average appearance for the year. Mechanical Status: Good working condition More: Click here for more photos