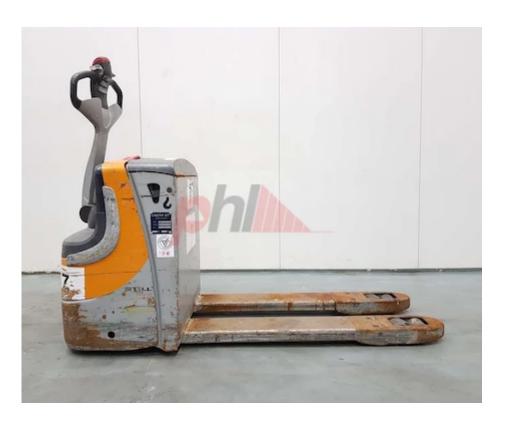

+44(0) 1784 818181 sales@phl.co.uk https://www.phl.co.uk

| Specification                    |       |                  |
|----------------------------------|-------|------------------|
| Stock No                         |       | 419265           |
| Туре                             |       | PALLET           |
| Make                             | STILL |                  |
| Model                            |       | EXLL18AC         |
| Year                             |       | 0                |
| Euromast                         |       | 1190X560         |
| Hours                            |       | 0                |
| Capacity                         |       | 1800 kg          |
| Values                           |       | 1000 Kg          |
| Quality Rating                   |       | 0                |
| <br>Mechanical                   |       |                  |
| Character.                       |       |                  |
| Load Centre (c)                  |       | 500 mm           |
| Operating mode (Characteristic)  |       | Pedestrian       |
| Wheels                           |       |                  |
| Tyres type                       |       | Superelastic     |
| Dimensions                       |       |                  |
| Overall length (I1)              |       | 1740 mm          |
| Length to fork face (I2)         |       | 550 mm           |
| Overall width (b1/b2)            |       | 720 mm           |
| Forks length (I)                 |       | 1190 mm          |
| Width between legs (b4)          |       | 220 mm           |
| <del>-</del>                     |       |                  |
| Length of chasis (I7)            |       | 550 mm           |
| Collapsed height (h1)            |       | 1370 mm          |
| Forks height (s)                 |       | 80 mm            |
| Forks width (e)                  |       | 170 mm           |
| Performance                      |       |                  |
| Service brake                    |       | electromagnetic  |
| Drive                            |       |                  |
| Battery class                    |       | British Standard |
| Attachment                       |       |                  |
| Attachments (Has attachment)     |       | Forks            |
| Attachment type (Attachment type | e)    | Forks            |
| Engine                           |       |                  |
| Engine type (Engine type)        |       | electric         |
| Opinion                          |       |                  |
| Location                         |       |                  |

**Appearance:** Good Appearance for age.

**Mechanical Status:** Not tested

More: Click here for more photos

Visual

Registered in England No. 5210384; VAT No. GB 314 5109 37