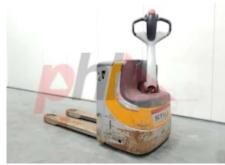

+44(0) 1784 818181 sales@phl.co.uk https://www.phl.co.uk

| Specification                    |       |                  |
|----------------------------------|-------|------------------|
| Stock No                         |       | 419265           |
| Туре                             |       | PALLET           |
| Make                             | STILL |                  |
| Model                            |       | EXLL18AC         |
| Year                             |       | 0                |
| Euromast                         |       | 1190X560         |
| Hours                            |       | 0                |
| Capacity                         |       | 1800 kg          |
| Values                           |       | 1000 Kg          |
| Quality Rating                   |       | 0                |
| <br>Mechanical                   |       |                  |
| Character.                       |       |                  |
| Load Centre (c)                  |       | 500 mm           |
| Operating mode (Characteristic)  |       | Pedestrian       |
| Wheels                           |       |                  |
| Tyres type                       |       | Superelastic     |
| Dimensions                       |       |                  |
| Overall length (I1)              |       | 1740 mm          |
| Length to fork face (I2)         |       | 550 mm           |
| Overall width (b1/b2)            |       | 720 mm           |
| Forks length (I)                 |       | 1190 mm          |
| Width between legs (b4)          |       | 220 mm           |
| <del>-</del>                     |       |                  |
| Length of chasis (I7)            |       | 550 mm           |
| Collapsed height (h1)            |       | 1370 mm          |
| Forks height (s)                 |       | 80 mm            |
| Forks width (e)                  |       | 170 mm           |
| Performance                      |       |                  |
| Service brake                    |       | electromagnetic  |
| Drive                            |       |                  |
| Battery class                    |       | British Standard |
| Attachment                       |       |                  |
| Attachments (Has attachment)     |       | Forks            |
| Attachment type (Attachment type | e)    | Forks            |
| Engine                           |       |                  |
| Engine type (Engine type)        |       | electric         |
| Opinion                          |       |                  |
| Location                         |       |                  |

**Appearance:** Good Appearance for age.

**Mechanical Status:** Not tested

More: Click here for more photos

Visual

Registered in England No. 5210384; VAT No. GB 314 5109 37