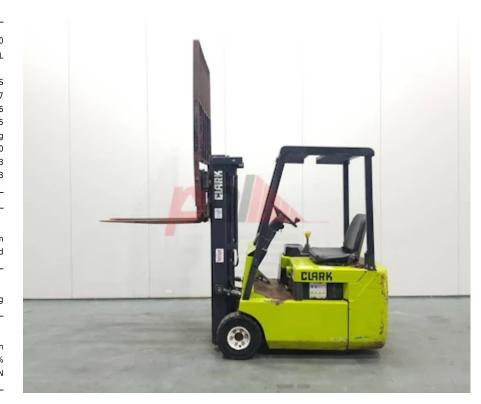

## Specification

|       | 278510  |
|-------|---------|
|       | 3 WHEEL |
| CLARK |         |
|       | CTM12S  |
|       | 1997    |
|       | 2W276   |
|       | 3075    |
|       | 1200 kg |
|       | 2760    |
|       | 3       |
|       | 3       |
|       |         |
|       |         |
|       | 500 mm  |
|       | Seated  |
|       |         |
|       |         |
|       | 1800 kg |
|       |         |
|       | Cushion |
|       | 15%     |
|       | WORN    |
|       | CLARK   |

Appearance: Good Appearance for age. Mechanical Status: Good working condition More: Click here for more photos