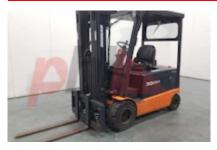

## Specification

243011 Stock No ELECTRIC Туре Make DOOSAN Model B30X-5 Year 2012 3F473 Euromast 2776 Hours 3000 kg Capacity Lift height 4730 Values 3 **Quality Rating** 4

Mechanical

Character. 500 mm Load Centre (c) Operating mode (Characteristic) Seated

Weights

Service weight (Total weight ) 6164 kg

Wheels

Tyres type Cushion Tyres front condition 75% Tyres rear condition 75%

Dimensions

4730 mm Lift height (h3) Extended height (h4) 5320 mm Height of overhead guard (cabin) 2210 mm (h6) 3630 mm Overall length (I1) Length to fork face (I2) 2530 mm 1200 mm Overall width (b1/b2) Forks length (I) 1100 mm DIN 15173 / 2A Fork carriage (class) Fork carriage width (b3) 1120 mm Length of chasis (I7) 2260 mm Collapsed height (h1) 2150 mm Forks height (s) 50 mm Forks width (e) 100 mm Auxiliary lift (h9) 1710 mm

Performance

Service brake mechanical/electric

Drive

Battery weight 1880 kg Battery class **British Standard** Battery voltage/capacity 80V / 700Ah V/Ah Battery (Acc. to DIN) **ESPEX** 

Attachment

Attachments (Has attachment) Sideshift with forks Attachment type (Attachment type) Sideshifts

Engine

Engine type (Engine type) electric

Opinion

Location

Extras

Extras SS, Lights Extras Hyds 3rd

N122819

Visual