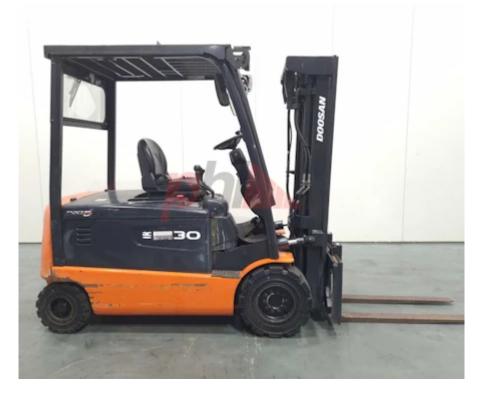

## Specification

243011 Stock No ELECTRIC Туре Make DOOSAN Model B30X-5 Year 2012 3F473 Euromast 2776 Hours 3000 kg Capacity Lift height 4730 Values 3 **Quality Rating** 4

Mechanical

Character. 500 mm Load Centre (c) Operating mode (Characteristic) Seated

Weights

Service weight (Total weight ) 6164 kg

Wheels

Tyres type Cushion Tyres front condition 75% Tyres rear condition 75%

Dimensions

4730 mm Lift height (h3) Extended height (h4) 5320 mm Height of overhead guard (cabin) 2210 mm (h6) 3630 mm Overall length (I1) Length to fork face (I2) 2530 mm 1200 mm Overall width (b1/b2) Forks length (I) 1100 mm DIN 15173 / 2A Fork carriage (class) Fork carriage width (b3) 1120 mm Length of chasis (I7) 2260 mm Collapsed height (h1) 2150 mm Forks height (s) 50 mm Forks width (e) 100 mm Auxiliary lift (h9) 1710 mm

Performance

Service brake mechanical/electric

Drive

Battery weight 1880 kg Battery class **British Standard** Battery voltage/capacity 80V / 700Ah V/Ah Battery (Acc. to DIN) **ESPEX** 

Attachment

Attachments (Has attachment) Sideshift with forks Attachment type (Attachment type) Sideshifts

Engine

Engine type (Engine type) electric

Opinion

Location

Extras

Extras SS, Lights Extras Hyds 3rd

N122819

Visual