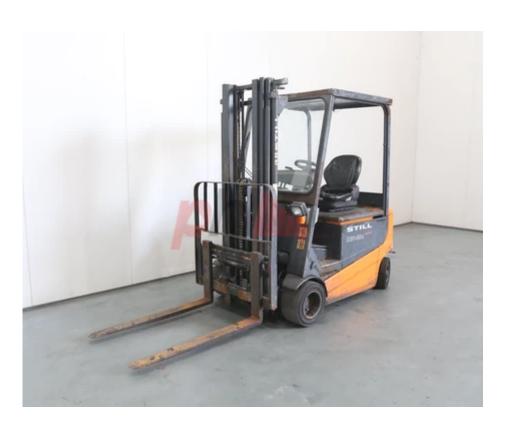

Specification

| Stock No       | 441629   |
|----------------|----------|
| Туре           | ELECTRIC |
| Make           | STILL    |
| Model          | R60-20I  |
| Year           | 2004     |
| Euromast       | 3F490    |
| Hours          | 33221    |
| Capacity       | 2000 kg  |
| Lift height    | 4900     |
| Values         | 3        |
| Quality Rating | 2        |
|                |          |

Mechanical

Character.

Load Centre (c) 500 mm

Operating mode (Characteristic) Seated

Weights

Service weight (Total weight ) 3800 kg

Wheels

Tyres type Superelastic
Tyres front condition WORN
Tyres rear condition WORN

Dimensions

| Difficusions                          |                |
|---------------------------------------|----------------|
| Lift height (h3)                      | 4900 mm        |
| Height of overhead guard (cabin) (h6) | 2080 mm        |
| Overall length (I1)                   | 3350 mm        |
| Length to fork face (I2)              | 2150 mm        |
| Overall width (b1/b2)                 | 1230 mm        |
| Forks length (I)                      | 1200 mm        |
| Fork carriage (class)                 | DIN 15173 / 2A |
| Fork carriage width (b3)              | 1050 mm        |
| Collapsed height (h1)                 | 2160 mm        |
| Auxiliary lift (h9)                   | 1770 mm        |
|                                       |                |

Performance

Service brake hydraulic/mechanical

Drive

Battery voltage/capacity 80V 420Ah V/Ah
Battery (Acc. to DIN) HOPPECKE

Engine

Engine type (Engine type) electric

Opinion

Extras

Extras SS,LIGHTS

Appearance: Average appearance for the year.Rusty

Mechanical Status: Current non runner

More: Click here for more photos

+44(0) 1784 818181

https://www.phl.co.uk

sales@phl.co.uk

Phone: Email: