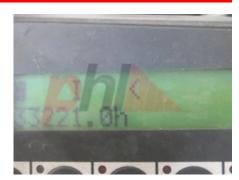

Specification

| Stock No       | 441629   |
|----------------|----------|
| Туре           | ELECTRIC |
| Make           | STILL    |
| Model          | R60-20I  |
| Year           | 2004     |
| Euromast       | 3F490    |
| Hours          | 33221    |
| Capacity       | 2000 kg  |
| Lift height    | 4900     |
| Values         | 3        |
| Quality Rating | 2        |
|                |          |