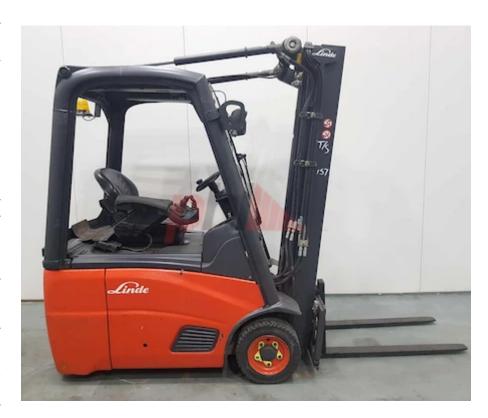

## Specification

Stock No 373582 3 WHEEL Type LINDE Make Model E14-01 386 Year 2012 Euromast 3F462 6110 Hours 1400 kg Capacity 4620 Lift height Values 3 **Quality Rating** 3

Mechanical

Character.

Load Centre (c) 500 mm Operating mode (Characteristic) Seated

Weights

Service weight (Total weight ) 3218 kg

Wheels

Tyres type Superelastic Tyres front condition 20% Tyres rear condition 20%

Dimensions

Lift height (h3) 4620 mm Extended height (h4) 5620 mm Height of overhead guard (cabin) 1950 mm (h6) Overall length (I1) 2760 mm Length to fork face (I2) 1760 mm Overall width (b1/b2) 1100 mm Forks length (I) 1000 mm DIN 15173 / 2A Fork carriage (class) Fork carriage width (b3) 980 mm Length of chasis (I7) 1620 mm 2360 mm Collapsed height (h1) Forks height (s) 40 mm Forks width (e) 100 mm 1670 mm

Performance

Auxiliary lift (h9)

Service brake hydrostatic

Drive

Battery weight 743 kg Drive motor (60 min rating) 4,6 kW Battery voltage/capacity 48V / 500Ah V/Ah

Attachment

Attachments (Has attachment) Forks. Attachment type (Attachment type) Forks

Engine

Engine type (Engine type) electric

Opinion

Location

Extras

Extras Front Window, Lights. Extras Hyds 3rd & 4th

Appearance: Good Appearance for age.

Mechanical Status: Good working condition