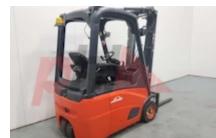

## Specification

Stock No 373582 3 WHEEL Type LINDE Make Model E14-01 386 Year 2012 Euromast 3F462 6110 Hours 1400 kg Capacity 4620 Lift height Values 3 **Quality Rating** 3

Mechanical

Character.

Load Centre (c) 500 mm Operating mode (Characteristic) Seated

Weights

Service weight (Total weight ) 3218 kg

Wheels

Tyres type Superelastic Tyres front condition 20% Tyres rear condition 20%

Dimensions

Lift height (h3) 4620 mm Extended height (h4) 5620 mm Height of overhead guard (cabin) 1950 mm (h6) Overall length (I1) 2760 mm Length to fork face (I2) 1760 mm Overall width (b1/b2) 1100 mm Forks length (I) 1000 mm DIN 15173 / 2A Fork carriage (class) Fork carriage width (b3) 980 mm Length of chasis (I7) 1620 mm 2360 mm Collapsed height (h1) Forks height (s) 40 mm Forks width (e) 100 mm 1670 mm

Performance

Auxiliary lift (h9)

Service brake hydrostatic

Drive

Battery weight 743 kg Drive motor (60 min rating) 4,6 kW Battery voltage/capacity 48V / 500Ah V/Ah

Attachment

Attachments (Has attachment) Forks. Attachment type (Attachment type) Forks

Engine

Engine type (Engine type) electric

Opinion

Location

Extras

Extras Front Window, Lights. Extras Hyds 3rd & 4th

Appearance: Good Appearance for age.

Mechanical Status: Good working condition