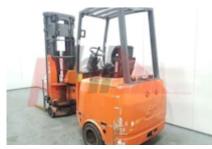

## Specification

| Stock No                        |       | 669008                  |
|---------------------------------|-------|-------------------------|
| Туре                            |       | ARTICULATED<br>FORKLIFT |
| Make                            | BENDI |                         |
| Model                           |       | BE420-50SS              |
| Year                            |       | 2009                    |
| Euromast                        |       | 3F500                   |
| Hours                           |       | 388                     |
| Capacity                        |       | 2000 kg                 |
| Lift height                     |       | 5000                    |
| Values                          |       | 3                       |
| Quality Rating                  |       | 0                       |
| Mechanical                      |       |                         |
| Character.                      |       |                         |
| Load Centre (c)                 |       | 500 mm                  |
| Operating mode (Characteristic) |       | Seated                  |
| Weights                         |       |                         |
| Service weight (Total weight )  |       | 7050 kg                 |
|                                 |       |                         |
| Wheels                          |       |                         |
| Tyres type                      |       | Cushion                 |
| Tyres front condition           |       | 20%                     |
| Tyres rear condition            |       | Worn                    |

Appearance: Good Appearance for age.Mechanical Status: Good working conditionMore: <u>Click here for more photos</u>

Phone: Email: Website:

Visual