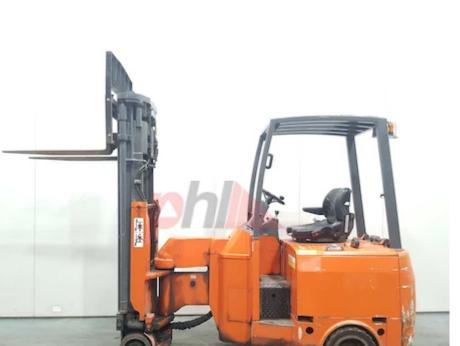

## Specification

| Stock No                        |       | 669008                  |
|---------------------------------|-------|-------------------------|
| Туре                            |       | ARTICULATED<br>FORKLIFT |
| Make                            | BENDI |                         |
| Model                           |       | BE420-50SS              |
| Year                            |       | 2009                    |
| Euromast                        |       | 3F500                   |
| Hours                           |       | 388                     |
| Capacity                        |       | 2000 kg                 |
| Lift height                     |       | 5000                    |
| Values                          |       | 3                       |
| Quality Rating                  |       | 0                       |
| Mechanical                      |       |                         |
| Character.                      |       |                         |
| Load Centre (c)                 |       | 500 mm                  |
| Operating mode (Characteristic) |       | Seated                  |
| Weights                         |       |                         |
| Service weight (Total weight )  |       | 7050 kg                 |
|                                 |       |                         |
| Wheels                          |       |                         |
| Tyres type                      |       | Cushion                 |
| Tyres front condition           |       | 20%                     |
| Tyres rear condition            |       | Worn                    |

| Dimensions                               |                     |
|------------------------------------------|---------------------|
| Free lift (h2)                           | 1920 mm             |
| Lift height (h3)                         | 5000 mm             |
| Extended height (h4)                     | 5860 mm             |
| Height of overhead guard (cabin)<br>(h6) | 2260 mm             |
| Overall length (I1)                      | 3700 mm             |
| Length to fork face (I2)                 | 2750 mm             |
| Overall width (b1/b2)                    | 1340 mm             |
| Forks length (I)                         | 950 mm              |
| Fork carriage (class)                    | DIN 15173 / 2A      |
| Fork carriage width (b3)                 | 900 mm              |
| Length of chasis (I7)                    | 2605 mm             |
| Collapsed height (h1)                    | 2220 mm             |
| Forks height (s)                         | 40 mm               |
| Forks width (e)                          | 100 mm              |
|                                          |                     |
| Performance                              |                     |
| Service brake                            | mechanical/electric |
|                                          |                     |
| Drive                                    |                     |
| Battery weight                           | 1170 kg             |
| Battery class                            | British Standard    |
| Battery voltage/capacity                 | 48V/720Ah V/Ah      |
|                                          |                     |