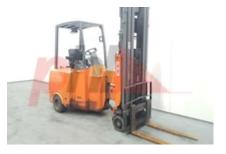

## Specification

| Stock No                        |       | 669008                  |
|---------------------------------|-------|-------------------------|
| Туре                            |       | ARTICULATED<br>FORKLIFT |
| Make                            | BENDI |                         |
| Model                           |       | BE420-50SS              |
| Year                            |       | 2009                    |
| Euromast                        |       | 3F500                   |
| Hours                           |       | 388                     |
| Capacity                        |       | 2000 kg                 |
| Lift height                     |       | 5000                    |
| Values                          |       | 3                       |
| Quality Rating                  |       | 0                       |
| Mechanical                      |       |                         |
| Character.                      |       |                         |
| Load Centre (c)                 |       | 500 mm                  |
| Operating mode (Characteristic) |       | Seated                  |
| Weights                         |       |                         |
| Service weight (Total weight )  |       | 7050 kg                 |
|                                 |       |                         |
| Wheels                          |       |                         |
| Tyres type                      |       | Cushion                 |
| Tyres front condition           |       | 20%                     |
| Tyres rear condition            |       | Worn                    |

| Dimensions                               |                     |
|------------------------------------------|---------------------|
| Free lift (h2)                           | 1920 mm             |
| Lift height (h3)                         | 5000 mm             |
| Extended height (h4)                     | 5860 mm             |
| Height of overhead guard (cabin)<br>(h6) | 2260 mm             |
| Overall length (I1)                      | 3700 mm             |
| Length to fork face (I2)                 | 2750 mm             |
| Overall width (b1/b2)                    | 1340 mm             |
| Forks length (I)                         | 950 mm              |
| Fork carriage (class)                    | DIN 15173 / 2A      |
| Fork carriage width (b3)                 | 900 mm              |
| Length of chasis (I7)                    | 2605 mm             |
| Collapsed height (h1)                    | 2220 mm             |
| Forks height (s)                         | 40 mm               |
| Forks width (e)                          | 100 mm              |
|                                          |                     |
| Performance                              |                     |
| Service brake                            | mechanical/electric |
|                                          |                     |
| Drive                                    |                     |
| Battery weight                           | 1170 kg             |
| Battery class                            | British Standard    |
| Battery voltage/capacity                 | 48V/720Ah V/Ah      |
|                                          |                     |