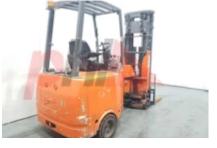

## Specification

| Stock No                        |       | 669008                  |
|---------------------------------|-------|-------------------------|
| Туре                            |       | ARTICULATED<br>FORKLIFT |
| Make                            | BENDI |                         |
| Model                           |       | BE420-50SS              |
| Year                            |       | 2009                    |
| Euromast                        |       | 3F500                   |
| Hours                           |       | 388                     |
| Capacity                        |       | 2000 kg                 |
| Lift height                     |       | 5000                    |
| Values                          |       | 3                       |
| Quality Rating                  |       | 0                       |
| Mechanical                      |       |                         |
| Character.                      |       |                         |
| Load Centre (c)                 |       | 500 mm                  |
| Operating mode (Characteristic) |       | Seated                  |
| Weights                         |       |                         |
| Service weight (Total weight )  |       | 7050 kg                 |
|                                 |       |                         |
| Wheels                          |       |                         |
| Tyres type                      |       | Cushion                 |
| Tyres front condition           |       | 20%                     |
| Tyres rear condition            |       | Worn                    |

| Dimensions                               |                     |
|------------------------------------------|---------------------|
| Free lift (h2)                           | 1920 mm             |
| Lift height (h3)                         | 5000 mm             |
| Extended height (h4)                     | 5860 mm             |
| Height of overhead guard (cabin)<br>(h6) | 2260 mm             |
| Overall length (I1)                      | 3700 mm             |
| Length to fork face (I2)                 | 2750 mm             |
| Overall width (b1/b2)                    | 1340 mm             |
| Forks length (I)                         | 950 mm              |
| Fork carriage (class)                    | DIN 15173 / 2A      |
| Fork carriage width (b3)                 | 900 mm              |
| Length of chasis (I7)                    | 2605 mm             |
| Collapsed height (h1)                    | 2220 mm             |
| Forks height (s)                         | 40 mm               |
| Forks width (e)                          | 100 mm              |
|                                          |                     |
| Performance                              |                     |
| Service brake                            | mechanical/electric |
|                                          |                     |
| Drive                                    |                     |
| Battery weight                           | 1170 kg             |
| Battery class                            | British Standard    |
| Battery voltage/capacity                 | 48V/720Ah V/Ah      |
|                                          |                     |