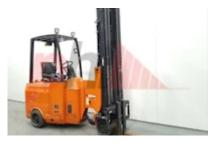

## Specification

Stock No 661462 ARTICULATED Туре **FORKLIFT** BENDI Make B31360SS Model Year 2016 Euromast 3F600 7693 Hours 1500 kg Capacity Lift height 6000 Values 3 Quality Rating 0

Mechanical Character.

Load Centre (c) 500 mm Operating mode (Characteristic) Seated

Weights

Service weight (Total weight ) 6770 kg

Wheels

Tyres type Cushion Tyres front condition Worn Tyres rear condition Worn

Dimensions Free lift (h2) 2140 mm Lift height (h3) 6000 mm Extended height (h4) 6770 mm Height of overhead guard (cabin) 2260 mm Overall length (I1) 3790 mm Length to fork face (I2) 2640 mm Overall width (b1/b2) 1150 mm Forks length (I) 1150 mm ISO / 2B Fork carriage (class) Fork carriage width (b3) 90 mm Ground clearance, mast (m1) 3790 mm Length of chasis (I7) 2530 mm Collapsed height (h1) 2920 mm Forks height (s) 50 mm Forks width (e) 100 mm