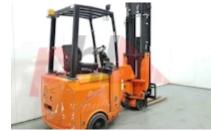

## Specification

Stock No 661462 ARTICULATED Туре **FORKLIFT** BENDI Make B31360SS Model Year 2016 Euromast 3F600 7693 Hours 1500 kg Capacity Lift height 6000 Values 3 Quality Rating 0

Mechanical Character.