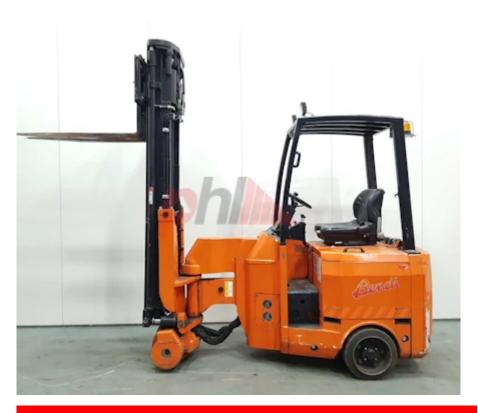

## Specification

Stock No 661462 ARTICULATED Туре **FORKLIFT** BENDI Make B31360SS Model Year 2016 Euromast 3F600 7693 Hours 1500 kg Capacity Lift height 6000 Values 3 Quality Rating 0

Mechanical Character.

Load Centre (c) 500 mm Operating mode (Characteristic) Seated

Weights

Service weight (Total weight ) 6770 kg

Wheels

Tyres type Cushion Tyres front condition Worn Tyres rear condition Worn

Dimensions Free lift (h2) 2140 mm Lift height (h3) 6000 mm Extended height (h4) 6770 mm Height of overhead guard (cabin) 2260 mm Overall length (I1) 3790 mm Length to fork face (I2) 2640 mm Overall width (b1/b2) 1150 mm Forks length (I) 1150 mm ISO / 2B Fork carriage (class) Fork carriage width (b3) 90 mm Ground clearance, mast (m1) 3790 mm Length of chasis (I7) 2530 mm Collapsed height (h1) 2920 mm Forks height (s) 50 mm Forks width (e) 100 mm

Performance

Service brake mechanical/electric

Drive

Battery weight 1070 kg Drive motor (60 min rating) 16 kW Battery class British Standard Battery voltage/capacity 48V / 630Ah V/Ah Battery (Acc. to DIN) MIDAC

Attachment

Attachments (Has attachment) Sideshift with forks Sideshifts Attachment type (Attachment type)

Engine

Engine type (Engine type) electric

Opinion

Location

Extras

Extras SS, Lights Extras Hyds 3rd