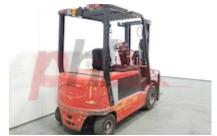

## Specification

229112 Stock No ELECTRIC Туре Make DOOSAN Model B30X 2003 Year 2F330 Euromast 5112 Hours 3000 kg Capacity Lift height 3300 Values 3 **Quality Rating** 3

Mechanical

Character.

Load Centre (c) 500 mm

Operating mode (Characteristic) Seated

Weights

Service weight (Total weight ) 5400 kg

Wheels

Tyres type Superelastic
Tyres front condition 80%
Tyres rear condition 20%

Dimensions

3300 mm Lift height (h3) Extended height (h4) 3400 mm Height of overhead guard (cabin) 2050 mm (h6) 2500 mm Overall length (I1) Length to fork face (I2) 2540 mm 1200 mm Overall width (b1/b2) Forks length (I) 1200 mm DIN 15173 / 3A Fork carriage (class) Fork carriage width (b3) 1120 mm Length of chasis (I7) 2300 mm Collapsed height (h1) 2050 mm Forks height (s) 50 mm Forks width (e) 100 mm Auxiliary lift (h9) 1700 mm

Performance

Service brake hydraulic/electric

Drive

Battery weight 1650 kg
Battery class British Standard
Battery voltage/capacity 80V / 625Ah V/Ah
Battery (Acc. to DIN) ESPEX

Attachment

Attachments (Has attachment) Sideshift with forks
Attachment type (Attachment type) Sideshifts

Engine

Engine type (Engine type) electric

Opinion

Location

Extras

Extras SS, Lights.
Extras Hyds SS, Lights.

E192029

Visual

Battery Battery Serial No

Appearance: Good Appearance for age.

Mechanical Status: Good operating condition.

**More:** Click here for more photos