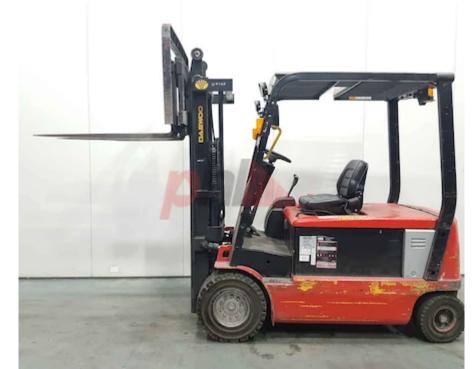

## Specification

229112 Stock No ELECTRIC Туре Make DOOSAN Model B30X 2003 Year 2F330 Euromast 5112 Hours 3000 kg Capacity Lift height 3300 Values 3 **Quality Rating** 3

Mechanical

Character.

Load Centre (c) 500 mm

Operating mode (Characteristic) Seated

Weights

Service weight (Total weight ) 5400 kg

Wheels

Tyres type Superelastic
Tyres front condition 80%
Tyres rear condition 20%

Dimensions

3300 mm Lift height (h3) Extended height (h4) 3400 mm Height of overhead guard (cabin) 2050 mm (h6) 2500 mm Overall length (I1) Length to fork face (I2) 2540 mm 1200 mm Overall width (b1/b2) Forks length (I) 1200 mm DIN 15173 / 3A Fork carriage (class) Fork carriage width (b3) 1120 mm Length of chasis (I7) 2300 mm Collapsed height (h1) 2050 mm Forks height (s) 50 mm Forks width (e) 100 mm Auxiliary lift (h9) 1700 mm

Performance

Service brake hydraulic/electric

Drive

Battery weight 1650 kg
Battery class British Standard
Battery voltage/capacity 80V / 625Ah V/Ah
Battery (Acc. to DIN) ESPEX

Attachment

Attachments (Has attachment) Sideshift with forks
Attachment type (Attachment type) Sideshifts