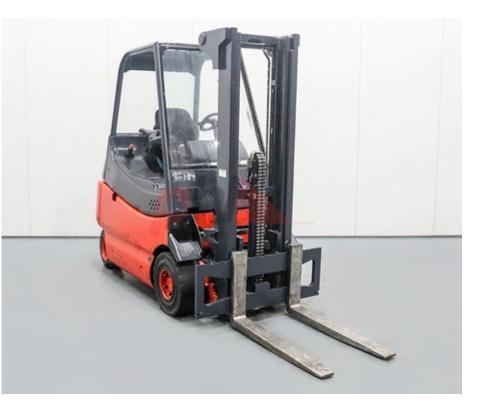

## Specification

| Stock No                         | 344374                      |
|----------------------------------|-----------------------------|
|                                  |                             |
| Type                             | ELECTRIC                    |
| Make<br>Model                    | LINDE<br>E25-02 336 PYROBAN |
| Year                             | 2002                        |
|                                  | 2002<br>2F320               |
| Euromast<br>Hours                | 9208                        |
|                                  |                             |
| Capacity<br>Lift height          | 2500 kg<br>3220             |
| Values                           | 3220                        |
| Quality Rating                   | 2                           |
| Mechanical                       |                             |
| Character.                       |                             |
| Load Centre (c)                  | 500 mm                      |
| Operating mode (Characteristic)  | Seated                      |
| Weights                          |                             |
| Service weight (Total weight )   | 6290 kg                     |
| Wheels                           |                             |
| Tyres type                       | Superelastic                |
| Tyres front condition            | 30%                         |
| Tyres rear condition             | 30%                         |
| Dimensions                       |                             |
| Lift height (h3)                 | 3220 mm                     |
| Height of overhead guard (cabin) | 2250 mm                     |
| (h6)<br>Overall length (l1)      | 3500 mm                     |
| Length to fork face (I2)         | 2500 mm                     |
| Overall width (b1/b2)            | 1160 mm                     |
| Forks length (I)                 | 1000 mm                     |
| Fork carriage (class)            | DIN 15173 / 2A              |
| Fork carriage width (b3)         | 1150 mm                     |
| Collapsed height (h1)            | 2200 mm                     |
| Auxiliary lift (h9)              | 1630 mm                     |
| Drive                            |                             |
| Battery voltage/capacity         | 80v V/Ah                    |
| Engine                           |                             |
| Engine type (Engine type)        | electric                    |
| Opinion                          |                             |
| Extras                           |                             |
| Extras                           | PYROBAN                     |
| Visual                           |                             |

**Appearance:** Average appearance for the year. truck worked on paint store,

Mechanical Status: Good operating condition.

More: Click here for more photos