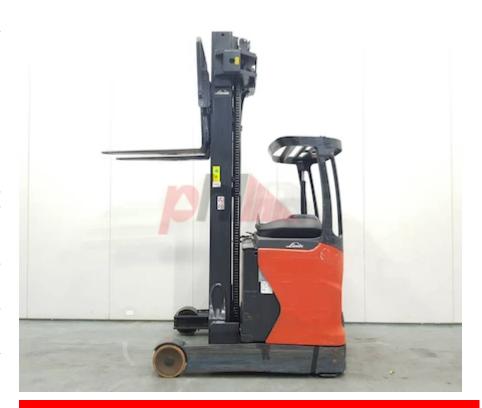

## Specification

353035 Stock No Туре REACH LINDE Make Model R14HD-01 1120

2016 Year Euromast 3F755 Hours 4823 1400 kg Capacity 7550

Lift height Values **Quality Rating** 3

Mechanical

Load Centre (c) 400 - 600 mm Operating mode (Characteristic) Seated

Weights

Service weight (Total weight ) 3284 kg

Wheels Tyres type

Polyurethane

Dimensions Free lift (h2)

2080 mm Lift height (h3) 7550 mm 8590 mm Extended height (h4) Height of overhead guard (cabin) 2095 mm 310 mm Height of reach legs (h8)

Overall length (I1) 3080 mm Length to fork face (I2) 1285 mm Overall width (b1/b2) 1270 mm Forks length (I) 985 mm Fork carriage (class) DIN 15173 / 2A

Width between legs (b4) 920 mm 520 mm Reach travel (I4) Length of chasis (I7) 1735 mm Collapsed height (h1) 3180 mm

865 mm

Forks height (s) 40 mm Forks width (e) 80 mm

Performance

Fork carriage width (b3)

Service brake electromagnetic

Drive

Battery weight 986 kg Drive motor (60 min rating) 6.5 kW Battery class British Standard Battery voltage/capacity 48V / 700Ah V/Ah Battery (Acc. to DIN) GNB Marathon Classic