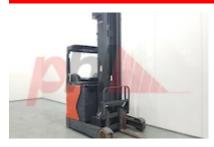

## Specification

353035 Stock No Туре REACH LINDE Make Model R14HD-01 1120

2016 Year Euromast 3F755 Hours 4823 1400 kg Capacity 7550

Lift height Values **Quality Rating** 3

Mechanical

Load Centre (c) 400 - 600 mm Operating mode (Characteristic) Seated

Weights

Service weight (Total weight ) 3284 kg

Wheels Tyres type

Polyurethane

Dimensions Free lift (h2)

2080 mm Lift height (h3) 7550 mm 8590 mm Extended height (h4) Height of overhead guard (cabin) 2095 mm 310 mm Height of reach legs (h8)

Overall length (I1) 3080 mm Length to fork face (I2) 1285 mm Overall width (b1/b2) 1270 mm Forks length (I) 985 mm Fork carriage (class) DIN 15173 / 2A

Width between legs (b4) 920 mm 520 mm Reach travel (I4) Length of chasis (I7) 1735 mm Collapsed height (h1) 3180 mm