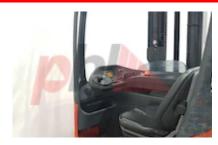

## Specification

353035 Stock No Туре REACH LINDE Make Model R14HD-01 1120

2016 Year Euromast 3F755 Hours 4823 1400 kg Capacity 7550

Lift height Values **Quality Rating** 3

Mechanical

Load Centre (c) 400 - 600 mm Operating mode (Characteristic) Seated

Attachment

Attachments (Has attachment) Sideshift and Forks. Attachment type (Attachment type) Sideshifts

Engine

Engine type (Engine type) electric

Opinion

Location

Extras

SS, Blue Spot. Extras Extras Hyds 3rd & 4th