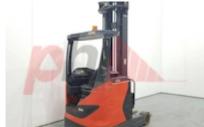

## Specification

353035 Stock No Туре REACH LINDE Make Model R14HD-01 1120

2016 Year Euromast 3F755 Hours 4823 1400 kg Capacity 7550

Lift height Values **Quality Rating** 3

Mechanical

Load Centre (c) 400 - 600 mm Operating mode (Characteristic) Seated

Visual

Battery Serial No 0201422132 Battery Year (Battery Year of 2016

**Appearance:** Good Appearance for age.

**Mechanical Status:** Good Mechanical Condition.

More: Click here for more photos