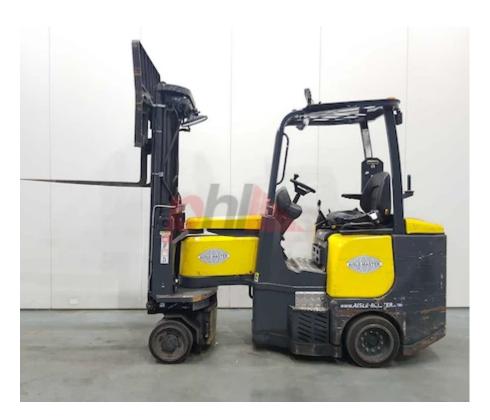

## Specification

| Stock No       | 667365                  |
|----------------|-------------------------|
| Туре           | ARTICULATED<br>FORKLIFT |
| Make           | AISLE MASTER            |
| Model          | 15E                     |
| Year           | 2015                    |
| Euromast       | 3F475                   |
| Hours          | 9288                    |
| Capacity       | 1500 kg                 |
| Lift height    | 4750                    |
| Values         | 3                       |
| Quality Rating | 4                       |
|                |                         |

## Mechanical

Character.

600 mm Load Centre (c) Operating mode (Characteristic) Seated

Weights

8000 kg Service weight (Total weight )

Wheels

Tyres type Cushion Tyres front condition FAIR WORN Tyres rear condition

| Dimensions |       |         |  |  |
|------------|-------|---------|--|--|
| F          | 11:64 | /I- 3 \ |  |  |

| Dimensions             |                 |          |
|------------------------|-----------------|----------|
| Free lift (h2)         |                 | 1800 mm  |
| Lift height (h3)       |                 | 4750 mm  |
| Extended height (      | h4)             | 5745 mm  |
| Height of overhea (h6) | d guard (cabin) | 2270 mm  |
| Overall length (I1)    | )               | 3760 mm  |
| Length to fork fac     | e (I2)          | 2760 mm  |
| Overall width (b1/     | b2)             | 1095 mm  |
| Forks length (I)       |                 | 1000 mm  |
| Fork carriage (clas    | ss)             | ISO / 2B |
| Fork carriage widt     | th (b3)         | 985 mm   |
| Length of chasis (     | 17)             | 2620 mm  |
| Collapsed height (     | (h1)            | 2390 mm  |
| Forks height (s)       |                 | 40 mm    |
| Forks width (e)        |                 | 100 mm   |

Performance

Service brake hydraulic/mechanical

Drive

1175 kg Battery weight Battery class British Standard Battery voltage/capacity 48V / 775Ah V/Ah

Attachment

Sideshift, Forks. Attachments (Has attachment) Sideshifts Attachment type (Attachment type)