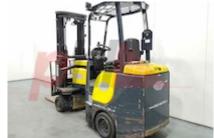

## Specification

| Stock No       | 667365                  |
|----------------|-------------------------|
| Туре           | ARTICULATED<br>FORKLIFT |
| Make           | AISLE MASTER            |
| Model          | 15E                     |
| Year           | 2015                    |
| Euromast       | 3F475                   |
| Hours          | 9288                    |
| Capacity       | 1500 kg                 |
| Lift height    | 4750                    |
| Values         | 3                       |
| Quality Rating | 4                       |
|                |                         |

## Mechanical

Character.

600 mm Load Centre (c) Operating mode (Characteristic) Seated

Weights

8000 kg Service weight (Total weight )

Wheels

Tyres type Cushion Tyres front condition FAIR WORN Tyres rear condition

| Dimensions |       |         |  |  |
|------------|-------|---------|--|--|
| F          | 11:64 | /I- 3 \ |  |  |

| Dimensions             |                 |          |
|------------------------|-----------------|----------|
| Free lift (h2)         |                 | 1800 mm  |
| Lift height (h3)       |                 | 4750 mm  |
| Extended height (      | h4)             | 5745 mm  |
| Height of overhea (h6) | d guard (cabin) | 2270 mm  |
| Overall length (I1)    | )               | 3760 mm  |
| Length to fork fac     | e (I2)          | 2760 mm  |
| Overall width (b1/     | b2)             | 1095 mm  |
| Forks length (I)       |                 | 1000 mm  |
| Fork carriage (clas    | ss)             | ISO / 2B |
| Fork carriage widt     | th (b3)         | 985 mm   |
| Length of chasis (     | 17)             | 2620 mm  |
| Collapsed height (     | (h1)            | 2390 mm  |
| Forks height (s)       |                 | 40 mm    |
| Forks width (e)        |                 | 100 mm   |