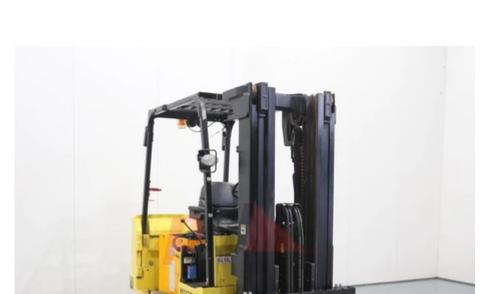

Specification

Stock No 147169
Type ELECTRIC
Make HYSTER

 Model
 E5.50Z

 Year
 2013

 Euromast
 3F464 PROJECT

 Hours
 16456

 Capacity
 5500 kg

 Lift height
 4640

Values

Quality Rating 2

Mechanical

Character.

Load Centre (c) 500 mm Operating mode (Characteristic) Seated

Weights

Service weight (Total weight ) 8000 kg

Wheels

Tyres type Cushion
Tyres front condition 85%
Tyres rear condition New

Dimensions

Lift height (h3) 4640 mm Height of overhead guard (cabin) 2400 mm Overall width (b1/b2) 1415 mm Fork carriage (class) DIN 15173 / 4A 1090 mm Fork carriage width (b3) Ground clearance, centre of 600 mm wheelbase (m2) Length of chasis (17) 2550 mm Collapsed height (h1) 2350 mm

Performance

Service brake hydraulic/mechanical

Drive

Battery voltage/capacity 48 V/Ah

Engine

Engine type (Engine type) electric

Opinion

Extras