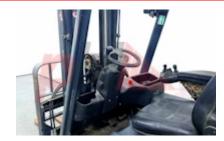

## Specification

379091 Stock No 3 WHEEL Туре LINDE Make Model E12 386 2008 Year Euromast 3F462 Hours 4997 1200 kg Capacity Lift height 4620 3 Values **Quality Rating** 0

Mechanical

Character.

Load Centre (c) 500 mm Operating mode (Characteristic) Seated

Visual

Battery
Battery Serial No
Battery Year (Battery Year of
Manufacture)

MR 0539982 R8 2008

**Appearance:** Scruffy

Mechanical Status: Good Mechanical Condition

More: Click here for more photos