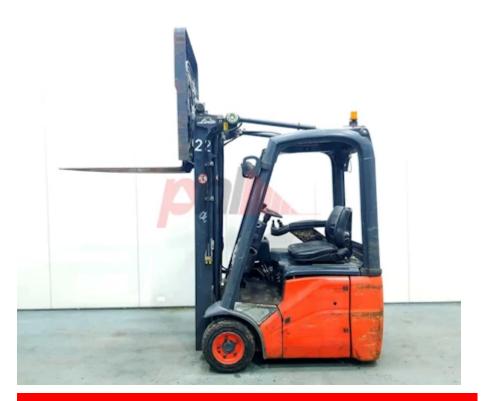

## Specification

379091 Stock No 3 WHEEL Туре LINDE Make Model E12 386 2008 Year Euromast 3F462 Hours 4997 1200 kg Capacity Lift height 4620 3 Values **Quality Rating** 0

Mechanical

Character.

Load Centre (c) 500 mm Operating mode (Characteristic) Seated

Weights

Service weight (Total weight ) 3000 kg

Wheels

Tyres type Superelastic
Tyres front condition WORN
Tyres rear condition WORN

Dimensions

4620 mm Lift height (h3) Extended height (h4) 5730 mm Height of overhead guard (cabin) (h6) 1970 mm Overall length (I1) 2840 mm Length to fork face (I2) 1740 mm Overall width (b1/b2) 1100 mm Forks length (I) 1100 mm Fork carriage (class) DIN 15173 / 2A Fork carriage width (b3) 1080 mm Length of chasis (I7) 1565 mm 2120 mm Collapsed height (h1) Forks height (s) 45 mm Forks width (e) 100 mm Auxiliary lift (h9) 1670 mm

Attachments (Has attachment)
Attachment type (Attachment type)

Fork Positioners,
Sideshift and Forks.
Fork positioners,
shaft guided

Engine

Engine type (Engine type) electric

Opinion

Location

Extras

Extras Fork Positioner, SS, Lights. Extras Hyds 3rd & 4th