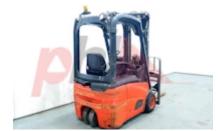

## Specification

379091 Stock No 3 WHEEL Туре LINDE Make Model E12 386 2008 Year Euromast 3F462 Hours 4997 1200 kg Capacity Lift height 4620 3 Values **Quality Rating** 0

Mechanical

Character.

Load Centre (c) 500 mm Operating mode (Characteristic) Seated

Weights

Service weight (Total weight ) 3000 kg

Wheels

Tyres type Superelastic
Tyres front condition WORN
Tyres rear condition WORN

Dimensions

4620 mm Lift height (h3) Extended height (h4) 5730 mm Height of overhead guard (cabin) (h6) 1970 mm Overall length (I1) 2840 mm Length to fork face (I2) 1740 mm Overall width (b1/b2) 1100 mm Forks length (I) 1100 mm Fork carriage (class) DIN 15173 / 2A Fork carriage width (b3) 1080 mm Length of chasis (I7) 1565 mm 2120 mm Collapsed height (h1) Forks height (s) 45 mm Forks width (e) 100 mm Auxiliary lift (h9) 1670 mm

Visual

Battery
Battery Serial No
Battery Year (Battery Year of
Manufacture)

MR 0539982 R8 2008

**Appearance:** Scruffy

Mechanical Status: Good Mechanical Condition

More: Click here for more photos