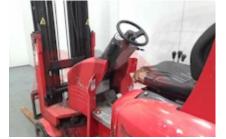

## Specification

| Stock No                        |       | 660205                  |
|---------------------------------|-------|-------------------------|
| Туре                            |       | ARTICULATED<br>FORKLIFT |
| Make                            | FLEXI | FORKLIFT                |
| Model                           |       | AC1000                  |
| Year                            |       | 2016                    |
| Euromast                        |       | 3F801                   |
| Hours                           |       | 12931                   |
| Capacity                        |       | 1500 kg                 |
| Lift height                     |       | 8010                    |
| Values                          |       | 3                       |
| Quality Rating                  |       | 3                       |
| Mechanical                      |       |                         |
| Character.                      |       |                         |
| Load Centre (c)                 |       | 500 mm                  |
| Operating mode (Characteristic) |       | Seated                  |
| Weights                         |       |                         |
| Service weight (Total weight )  |       | 6366 kg                 |
| ·                               |       |                         |
| Wheels                          |       |                         |
| Tyres type                      |       | Cushion                 |
| Tyres front condition           |       | 80%                     |
| Tyres rear condition            |       | 95%                     |

| Dimensions                               |                      |
|------------------------------------------|----------------------|
| Free lift (h2)                           | 2950 mm              |
| Lift height (h3)                         | 8010 mm              |
| Extended height (h4)                     | 9010 mm              |
| Height of overhead guard (cabin)<br>(h6) | 2250 mm              |
| Overall length (I1)                      | 3600 mm              |
| Length to fork face (I2)                 | 2630 mm              |
| Overall width (b1/b2)                    | 1080 mm              |
| Forks length (l)                         | 970 mm               |
| Fork carriage (class)                    | ISO / 2B             |
| Fork carriage width (b3)                 | 860 mm               |
| Length of chasis (I7)                    | 2565 mm              |
| Collapsed height (h1)                    | 4680 mm              |
| Forks height (s)                         | 40 mm                |
| Forks width (e)                          | 100 mm               |
|                                          |                      |
| Performance                              |                      |
| Service brake                            | hydraulic/mechanical |