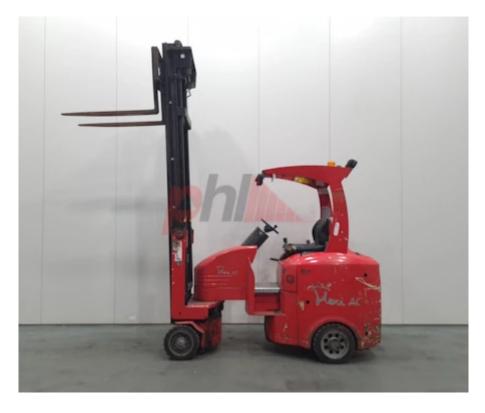

## Specification

| Stock No                        |       | 660205                  |
|---------------------------------|-------|-------------------------|
| Туре                            |       | ARTICULATED<br>FORKLIFT |
| Make                            | FLEXI | FORKLIFT                |
| Model                           |       | AC1000                  |
| Year                            |       | 2016                    |
| Euromast                        |       | 3F801                   |
| Hours                           |       | 12931                   |
| Capacity                        |       | 1500 kg                 |
| Lift height                     |       | 8010                    |
| Values                          |       | 3                       |
| Quality Rating                  |       | 3                       |
| Mechanical                      |       |                         |
| Character.                      |       |                         |
| Load Centre (c)                 |       | 500 mm                  |
| Operating mode (Characteristic) |       | Seated                  |
| Weights                         |       |                         |
| Service weight (Total weight )  |       | 6366 kg                 |
| ·                               |       |                         |
| Wheels                          |       |                         |
| Tyres type                      |       | Cushion                 |
| Tyres front condition           |       | 80%                     |
| Tyres rear condition            |       | 95%                     |

| Dimensions                               |                      |
|------------------------------------------|----------------------|
| Free lift (h2)                           | 2950 mm              |
| Lift height (h3)                         | 8010 mm              |
| Extended height (h4)                     | 9010 mm              |
| Height of overhead guard (cabin)<br>(h6) | 2250 mm              |
| Overall length (I1)                      | 3600 mm              |
| Length to fork face (I2)                 | 2630 mm              |
| Overall width (b1/b2)                    | 1080 mm              |
| Forks length (l)                         | 970 mm               |
| Fork carriage (class)                    | ISO / 2B             |
| Fork carriage width (b3)                 | 860 mm               |
| Length of chasis (I7)                    | 2565 mm              |
| Collapsed height (h1)                    | 4680 mm              |
| Forks height (s)                         | 40 mm                |
| Forks width (e)                          | 100 mm               |
|                                          |                      |
| Performance                              |                      |
| Service brake                            | hydraulic/mechanical |