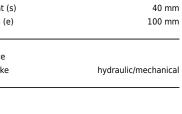

## Specification

| Stock No                        |       | 660205                  |
|---------------------------------|-------|-------------------------|
| Туре                            |       | ARTICULATED<br>FORKLIFT |
| Make                            | FLEXI | FORKLIFT                |
| Model                           |       | AC1000                  |
| Year                            |       | 2016                    |
| Euromast                        |       | 3F801                   |
| Hours                           |       | 12931                   |
| Capacity                        |       | 1500 kg                 |
| Lift height                     |       | 8010                    |
| Values                          |       | 3                       |
| Quality Rating                  |       | 3                       |
| Mechanical                      |       |                         |
| Character.                      |       |                         |
| Load Centre (c)                 |       | 500 mm                  |
| Operating mode (Characteristic) |       | Seated                  |
| Weights                         |       |                         |
| Service weight (Total weight )  |       | 6366 kg                 |
| ·                               |       |                         |
| Wheels                          |       |                         |
| Tyres type                      |       | Cushion                 |
| Tyres front condition           |       | 80%                     |
| Tyres rear condition            |       | 95%                     |

| Dimensions                               |                      |
|------------------------------------------|----------------------|
| Free lift (h2)                           | 2950 mm              |
| Lift height (h3)                         | 8010 mm              |
| Extended height (h4)                     | 9010 mm              |
| Height of overhead guard (cabin)<br>(h6) | 2250 mm              |
| Overall length (I1)                      | 3600 mm              |
| Length to fork face (I2)                 | 2630 mm              |
| Overall width (b1/b2)                    | 1080 mm              |
| Forks length (l)                         | 970 mm               |
| Fork carriage (class)                    | ISO / 2B             |
| Fork carriage width (b3)                 | 860 mm               |
| Length of chasis (I7)                    | 2565 mm              |
| Collapsed height (h1)                    | 4680 mm              |
| Forks height (s)                         | 40 mm                |
| Forks width (e)                          | 100 mm               |
|                                          |                      |
| Performance                              |                      |
| Service brake                            | hydraulic/mechanical |