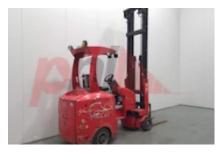

## Specification

| Stock No                        |       | 660205                  |
|---------------------------------|-------|-------------------------|
| Туре                            |       | ARTICULATED<br>FORKLIFT |
| Make                            | FLEXI | FORKLIFT                |
| Model                           |       | AC1000                  |
| Year                            |       | 2016                    |
| Euromast                        |       | 3F801                   |
| Hours                           |       | 12931                   |
| Capacity                        |       | 1500 kg                 |
| Lift height                     |       | 8010                    |
| Values                          |       | 3                       |
| Quality Rating                  |       | 3                       |
| Mechanical                      |       |                         |
| Character.                      |       |                         |
| Load Centre (c)                 |       | 500 mm                  |
| Operating mode (Characteristic) |       | Seated                  |
| Weights                         |       |                         |
| Service weight (Total weight )  |       | 6366 kg                 |
| ·                               |       |                         |
| Wheels                          |       |                         |
| Tyres type                      |       | Cushion                 |
| Tyres front condition           |       | 80%                     |
| Tyres rear condition            |       | 95%                     |

| Dimensions                               |                      |
|------------------------------------------|----------------------|
| Free lift (h2)                           | 2950 mm              |
| Lift height (h3)                         | 8010 mm              |
| Extended height (h4)                     | 9010 mm              |
| Height of overhead guard (cabin)<br>(h6) | 2250 mm              |
| Overall length (I1)                      | 3600 mm              |
| Length to fork face (I2)                 | 2630 mm              |
| Overall width (b1/b2)                    | 1080 mm              |
| Forks length (l)                         | 970 mm               |
| Fork carriage (class)                    | ISO / 2B             |
| Fork carriage width (b3)                 | 860 mm               |
| Length of chasis (I7)                    | 2565 mm              |
| Collapsed height (h1)                    | 4680 mm              |
| Forks height (s)                         | 40 mm                |
| Forks width (e)                          | 100 mm               |
|                                          |                      |
| Performance                              |                      |
| Service brake                            | hydraulic/mechanical |