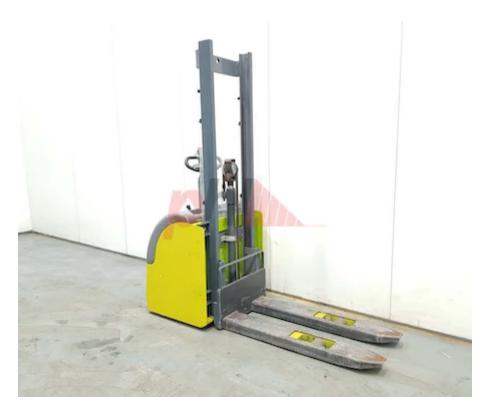

## Specification

Stock No 689512 STACKER, WRAPOVER Type OTHER VEHICHLE Make PIMESPO CPS 10 Model LIGHT 2013 Year 1F156 Euromast Hours 0 Capacity 1000 kg Lift height 1565 Values **Quality Rating** 0

Mechanical

Character.

Load Centre (c) 600 mm Operating mode (Characteristic) Seated

Weights

Service weight (Total weight ) 644 kg

Dimensions

Lift height (h3) 1565 mm Extended height (h4) 1960 mm Overall length (I1) 1905 mm Length to fork face (I2) 755 mm Overall width (b1/b2) 800 mm Forks length (I) 1150 mm Width between legs (b4) 200 mm Collapsed height (h1) 2075 mm Forks height (s) 60 mm Forks width (e) 175 mm Auxiliary lift (h9) 1565 mm

Performance

Service brake electromagnetic

Drive

Built in 13A Plug. Charger Type Battery weight 44 kg 0.7 kW Drive motor (60 min rating) 24V / 95Ah V/Ah Battery voltage/capacity LEAD ACID CAR Battery (Acc. to DIN) BATTERIES.