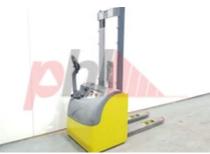

Character.

Load Centre (c) 600 mm Operating mode (Characteristic) Seated

Weights

Service weight (Total weight ) 644 kg

Dimensions

Lift height (h3) 1565 mm Extended height (h4) 1960 mm Overall length (I1) 1905 mm Length to fork face (I2) 755 mm Overall width (b1/b2) 800 mm Forks length (I) 1150 mm Width between legs (b4) 200 mm Collapsed height (h1) 2075 mm Forks height (s) 60 mm Forks width (e) 175 mm Auxiliary lift (h9) 1565 mm

Attachment

Attachments (Has attachment) Forks. Attachment type (Attachment type) Forks

Engine type (Engine type) electric

Opinion

Location

Visual

Battery Battery Serial No 1EKJ03 & 1FKJ16 **Battery Condition (Battery** 50% % Condition) Battery Year (Battery Year of 2022 Manufacture)