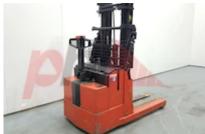

## Specification

| Specification                   |                                                                                              |  |  |
|---------------------------------|----------------------------------------------------------------------------------------------|--|--|
| Stock No                        | 886275                                                                                       |  |  |
| Туре                            | STACKER,<br>COUNTERBALANCED<br>BT<br>LSR 1200<br>2000<br>3F415<br>38<br>1200 kg<br>4150<br>3 |  |  |
| Make                            |                                                                                              |  |  |
| Model                           |                                                                                              |  |  |
| Year                            |                                                                                              |  |  |
| Euromast                        |                                                                                              |  |  |
| Hours                           |                                                                                              |  |  |
| Capacity                        |                                                                                              |  |  |
| Lift height                     |                                                                                              |  |  |
| Values                          |                                                                                              |  |  |
| Quality Rating                  | 3                                                                                            |  |  |
| Mechanical                      |                                                                                              |  |  |
| Character.                      |                                                                                              |  |  |
| Load Centre (c)                 | 600 mm                                                                                       |  |  |
| Operating mode (Characteristic) | Seated                                                                                       |  |  |
| Weights                         |                                                                                              |  |  |
| Service weight (Total weight )  | 1448 kg                                                                                      |  |  |
| Wheels                          |                                                                                              |  |  |
| Tyres type                      | Polyurethane                                                                                 |  |  |
| Tyres front condition           | FAIR                                                                                         |  |  |
| Tyres rear condition            | FAIR                                                                                         |  |  |
| Dimensions                      |                                                                                              |  |  |
| Lift height (h3)                | 4150 mm                                                                                      |  |  |
| Extended height (h4)            | 4655 mm                                                                                      |  |  |
| Length to fork face (I2)        | 895 mm                                                                                       |  |  |
| Overall width (b1/b2)           | 900 mm                                                                                       |  |  |
| Forks length (I)                | 1150 mm                                                                                      |  |  |
| Fork carriage (class)           | DIN 15173 / 2A                                                                               |  |  |
| Fork carriage width (b3)        | 610 mm                                                                                       |  |  |
|                                 |                                                                                              |  |  |

Appearance: Very good appearance for age

Mechanical Status: Very good working order. Very good battery.

More: Click here for more photos

Length of chasis (I7)

Collapsed height (h1)

Forks height (s)

Forks width (e)