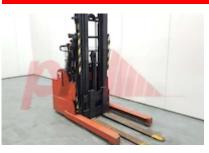

## Specification

| Specification                   |                                                                                              |  |  |
|---------------------------------|----------------------------------------------------------------------------------------------|--|--|
| Stock No                        | 886275                                                                                       |  |  |
| Туре                            | STACKER,<br>COUNTERBALANCED<br>BT<br>LSR 1200<br>2000<br>3F415<br>38<br>1200 kg<br>4150<br>3 |  |  |
| Make                            |                                                                                              |  |  |
| Model                           |                                                                                              |  |  |
| Year                            |                                                                                              |  |  |
| Euromast                        |                                                                                              |  |  |
| Hours                           |                                                                                              |  |  |
| Capacity                        |                                                                                              |  |  |
| Lift height                     |                                                                                              |  |  |
| Values                          |                                                                                              |  |  |
| Quality Rating                  | 3                                                                                            |  |  |
| Mechanical                      |                                                                                              |  |  |
| Character.                      |                                                                                              |  |  |
| Load Centre (c)                 | 600 mm                                                                                       |  |  |
| Operating mode (Characteristic) | Seated                                                                                       |  |  |
| Weights                         |                                                                                              |  |  |
| Service weight (Total weight )  | 1448 kg                                                                                      |  |  |
| Wheels                          |                                                                                              |  |  |
| Tyres type                      | Polyurethane                                                                                 |  |  |
| Tyres front condition           | FAIR                                                                                         |  |  |
| Tyres rear condition            | FAIR                                                                                         |  |  |
| Dimensions                      |                                                                                              |  |  |
| Lift height (h3)                | 4150 mm                                                                                      |  |  |
| Extended height (h4)            | 4655 mm                                                                                      |  |  |
| Length to fork face (I2)        | 895 mm                                                                                       |  |  |
| Overall width (b1/b2)           | 900 mm                                                                                       |  |  |
| Forks length (I)                | 1150 mm                                                                                      |  |  |
| Fork carriage (class)           | DIN 15173 / 2A                                                                               |  |  |
| Fork carriage width (b3)        | 610 mm                                                                                       |  |  |
|                                 |                                                                                              |  |  |