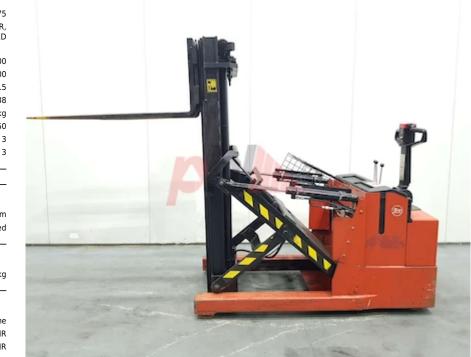

## Specification

| Specification                   |                                                                                              |  |  |
|---------------------------------|----------------------------------------------------------------------------------------------|--|--|
| Stock No                        | 886275                                                                                       |  |  |
| Туре                            | STACKER,<br>COUNTERBALANCED<br>BT<br>LSR 1200<br>2000<br>3F415<br>38<br>1200 kg<br>4150<br>3 |  |  |
| Make                            |                                                                                              |  |  |
| Model                           |                                                                                              |  |  |
| Year                            |                                                                                              |  |  |
| Euromast                        |                                                                                              |  |  |
| Hours                           |                                                                                              |  |  |
| Capacity                        |                                                                                              |  |  |
| Lift height                     |                                                                                              |  |  |
| Values                          |                                                                                              |  |  |
| Quality Rating                  | 3                                                                                            |  |  |
| Mechanical                      |                                                                                              |  |  |
| Character.                      |                                                                                              |  |  |
| Load Centre (c)                 | 600 mm                                                                                       |  |  |
| Operating mode (Characteristic) | Seated                                                                                       |  |  |
| Weights                         |                                                                                              |  |  |
| Service weight (Total weight )  | 1448 kg                                                                                      |  |  |
| Wheels                          |                                                                                              |  |  |
| Tyres type                      | Polyurethane                                                                                 |  |  |
| Tyres front condition           | FAIR                                                                                         |  |  |
| Tyres rear condition            | FAIR                                                                                         |  |  |
| Dimensions                      |                                                                                              |  |  |
| Lift height (h3)                | 4150 mm                                                                                      |  |  |
| Extended height (h4)            | 4655 mm                                                                                      |  |  |
| Length to fork face (I2)        | 895 mm                                                                                       |  |  |
| Overall width (b1/b2)           | 900 mm                                                                                       |  |  |
| Forks length (I)                | 1150 mm                                                                                      |  |  |
| Fork carriage (class)           | DIN 15173 / 2A                                                                               |  |  |
| Fork carriage width (b3)        | 610 mm                                                                                       |  |  |
|                                 |                                                                                              |  |  |

Appearance: Very good appearance for age

Mechanical Status: Very good working order. Very good battery.

More: Click here for more photos

Length of chasis (I7)

Collapsed height (h1)

Forks height (s)

Forks width (e)