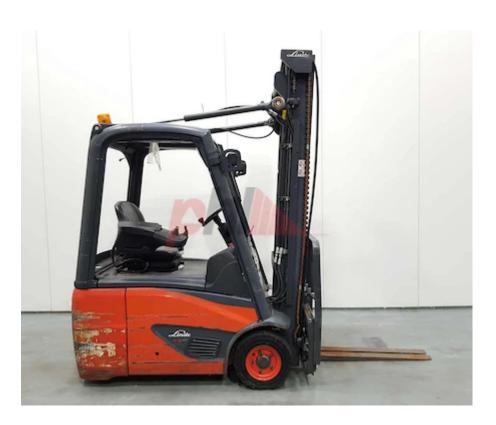

## Specification

| Stock No       |       | 375043  |
|----------------|-------|---------|
| Туре           |       | 3 WHEEL |
| Make           | LINDE |         |
| Model          |       | E16C-02 |
| Year           |       | 2017    |
| Euromast       |       | 2W385   |
| Hours          |       | 10645   |
| Capacity       |       | 1600 kg |
| Lift height    |       | 3850    |
| Values         |       | 3       |
| Quality Rating |       | 3       |
|                |       |         |

## Mechanical

Character.

Load Centre (c) 500 mm Operating mode (Characteristic) Seated

Weights

Service weight (Total weight ) 3288 kg

Wheels

Tyres type Superelastic
Tyres front condition 75%
Tyres rear condition WORN

Dimensions

Lift height (h3) 3850 mm Height of overhead guard (cabin) 1950 mm (h6) 3100 mm Overall length (I1) Length to fork face (I2) 1900 mm Overall width (b1/b2) 1100 mm Forks length (I) 1200 mm Fork carriage (class) DIN 15173 / 2A Fork carriage width (b3) 980 mm 2500 mm Collapsed height (h1) Forks height (s) 40 mm Forks width (e) 100 mm

Performance

Service brake hydraulic/electric

Drive

Battery weight 743 kg
Drive motor (60 min rating) 2 X 4;6 kW
Battery voltage/capacity 48V / 460Ah V/Ah
Battery (Acc. to DIN) GNB MARATHON

Engine

Engine type (Engine type) electric