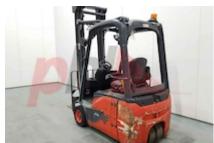

## Specification

| Stock No       |       | 375043  |
|----------------|-------|---------|
| Туре           |       | 3 WHEEL |
| Make           | LINDE |         |
| Model          |       | E16C-02 |
| Year           |       | 2017    |
| Euromast       |       | 2W385   |
| Hours          |       | 10645   |
| Capacity       |       | 1600 kg |
| Lift height    |       | 3850    |
| Values         |       | 3       |
| Quality Rating |       | 3       |
|                |       |         |

## Mechanical

Character.

Load Centre (c) 500 mm Operating mode (Characteristic) Seated

Weights

Service weight (Total weight ) 3288 kg

Wheels

Tyres type Superelastic
Tyres front condition 75%
Tyres rear condition WORN

Dimensions

Lift height (h3) 3850 mm Height of overhead guard (cabin) 1950 mm (h6) 3100 mm Overall length (I1) Length to fork face (I2) 1900 mm Overall width (b1/b2) 1100 mm Forks length (I) 1200 mm Fork carriage (class) DIN 15173 / 2A Fork carriage width (b3) 980 mm 2500 mm Collapsed height (h1) Forks height (s) 40 mm Forks width (e) 100 mm