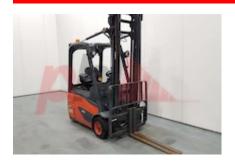

## Specification

| Stock No       |       | 375043  |
|----------------|-------|---------|
| Туре           |       | 3 WHEEL |
| Make           | LINDE |         |
| Model          |       | E16C-02 |
| Year           |       | 2017    |
| Euromast       |       | 2W385   |
| Hours          |       | 10645   |
| Capacity       |       | 1600 kg |
| Lift height    |       | 3850    |
| Values         |       | 3       |
| Quality Rating |       | 3       |
|                |       |         |

## Mechanical

Character.

Load Centre (c) 500 mm Operating mode (Characteristic) Seated

Weights

Service weight (Total weight ) 3288 kg

Wheels

Tyres type Superelastic
Tyres front condition 75%
Tyres rear condition WORN

Dimensions

Lift height (h3) 3850 mm Height of overhead guard (cabin) 1950 mm (h6) 3100 mm Overall length (I1) Length to fork face (I2) 1900 mm Overall width (b1/b2) 1100 mm Forks length (I) 1200 mm Fork carriage (class) DIN 15173 / 2A Fork carriage width (b3) 980 mm 2500 mm Collapsed height (h1) Forks height (s) 40 mm Forks width (e) 100 mm