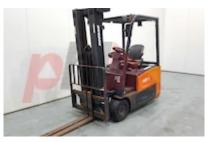

## Specification

Stock No 279510 3 WHEEL Type DOOSAN Make Model B18T-7 2015 Year 3F480 Euromast 2880 Hours 1800 kg Capacity Lift height 4800 Values 3 Quality Rating 3

Mechanical

Character.

Load Centre (c) 500 mm Operating mode (Characteristic) Seated

Weights

Service weight (Total weight ) 3756 kg

Wheels

Tyres type Superelastic
Tyres front condition 60%
Tyres rear condition 85%

Dimensions

Lift height (h3) 4800 mm Extended height (h4) 5800 mm Height of overhead guard (cabin) 2020 mm Overall length (I1) 3050 mm Length to fork face (I2) 2050 mm Overall width (b1/b2) 1095 mm Forks length (I) 1000 mm Fork carriage (class) DIN 15173 / 2A Fork carriage width (b3) 1000 mm 1830 mm Length of chasis (I7) Collapsed height (h1) 2090 mm Forks height (s) 40 mm Forks width (e) 100 mm