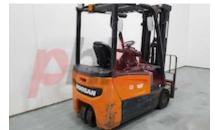

## Specification

Stock No 279510 3 WHEEL Type DOOSAN Make Model B18T-7 2015 Year 3F480 Euromast 2880 Hours 1800 kg Capacity Lift height 4800 Values 3 Quality Rating 3

Mechanical

Character.

Load Centre (c) 500 mm Operating mode (Characteristic) Seated

Weights

Service weight (Total weight ) 3756 kg

Wheels

Tyres type Superelastic
Tyres front condition 60%
Tyres rear condition 85%

Dimensions

Lift height (h3) 4800 mm Extended height (h4) 5800 mm Height of overhead guard (cabin) 2020 mm Overall length (I1) 3050 mm Length to fork face (I2) 2050 mm Overall width (b1/b2) 1095 mm Forks length (I) 1000 mm Fork carriage (class) DIN 15173 / 2A Fork carriage width (b3) 1000 mm 1830 mm Length of chasis (I7) Collapsed height (h1) 2090 mm Forks height (s) 40 mm Forks width (e) 100 mm

Performance

Service brake mechanical/electric

Drive

 Battery weight
 1050 kg

 Drive motor (60 min rating)
 2 X 5 kW

 Battery voltage/capacity
 48V / 690Ah V/Ah

 Battery (Acc. to DIN)
 IBCS

Attachment

Attachments (Has attachment) Sideshift and Forks.
Attachment type (Attachment type) Sideshifts

Engine

Engine type (Engine type) electric

Opinion

Location

Extras

SS, LED Lights, USB
Extras Port, 12V Socket,
Blue Spot.
Extras Hyds 3rd