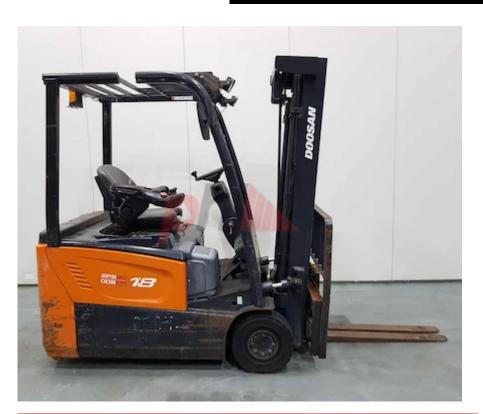

## Specification

Stock No 279510 3 WHEEL Type DOOSAN Make Model B18T-7 2015 Year 3F480 Euromast 2880 Hours 1800 kg Capacity Lift height 4800 Values 3 Quality Rating 3

Mechanical

Character.

Load Centre (c) 500 mm Operating mode (Characteristic) Seated

Weights

Service weight (Total weight ) 3756 kg

Wheels

Tyres type Superelastic
Tyres front condition 60%
Tyres rear condition 85%

Dimensions

Lift height (h3) 4800 mm Extended height (h4) 5800 mm Height of overhead guard (cabin) 2020 mm Overall length (I1) 3050 mm Length to fork face (I2) 2050 mm Overall width (b1/b2) 1095 mm Forks length (I) 1000 mm Fork carriage (class) DIN 15173 / 2A Fork carriage width (b3) 1000 mm 1830 mm Length of chasis (I7) Collapsed height (h1) 2090 mm Forks height (s) 40 mm Forks width (e) 100 mm

Performance

Service brake mechanical/electric

Drive

 Battery weight
 1050 kg

 Drive motor (60 min rating)
 2 X 5 kW

 Battery voltage/capacity
 48V / 690Ah V/Ah

 Battery (Acc. to DIN)
 IBCS

Attachment

Attachments (Has attachment) Sideshift and Forks.
Attachment type (Attachment type) Sideshifts

Engine

Engine type (Engine type) electric

Opinion

Location

Extras

SS, LED Lights, USB
Extras Port, 12V Socket,
Blue Spot.
Extras Hyds 3rd