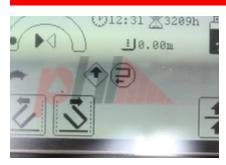

Performance

Operating clearance (a1)

Service brake electromagnetic

Drive

Battery weight 745 kg
Battery voltage/capacity 48v/500Ah V/Ah
Battery (Acc. to DIN) JUNGHEINRICH

Engine

Engine type (Engine type) electric