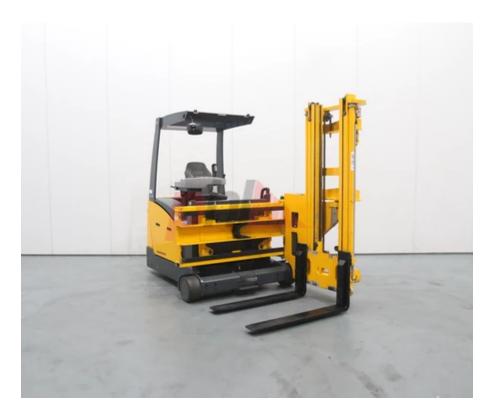

Specification

489975 Stock No Type TURRET MAN DOWN JUNGHEINRICH Make Model EFX410 2011 Year Euromast 2W310 Hours 3209 1000 kg Capacity 3055 Lift height Values 3 **Quality Rating** 4

Mechanical Character.

Load Centre (c) 600-800 mm Operating mode (Characteristic) Seated

Weights

Service weight (Total weight ) 5160 kg

Wheels

Tyres type Polyurethane
Tyres front condition good
Tyres rear condition good

Dimensions

Lift height (h3) 3055 mm Extended height (h4) 3830 mm Height of overhead guard (cabin) 2280 mm (h6) 3200 mm Overall length (I1) Overall width (b1/b2) 1680 mm Forks length (I) 1200 mm Fork carriage width (b3) 900 mm Ground clearance, mast (m1) 95 mm 2340 mm Collapsed height (h1) 165 mm Forks width (e) Fork height, lowered (h13) 45 mm Rotator width (F) 360 mm Traverse stroke (b7) 1500 mm Traverse frame width (B) 1650 mm 890 mm Rotator length (A) Overall width of chassis (b1) 1580 mm Overall width of track wheel axle 1580 mm (b2) 2030 mm AST (AST)

Performance

Operating clearance (a1)

Service brake electromagnetic

Drive

Battery weight 745 kg
Battery voltage/capacity 48v/500Ah V/Ah
Battery (Acc. to DIN) JUNGHEINRICH

Engine

Engine type (Engine type) electric