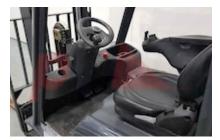

## Specification

| Stock No                        |       | 376986       |
|---------------------------------|-------|--------------|
| Туре                            |       | 3 WHEEL      |
| Make                            | LINDE |              |
| Model                           |       | E12-02       |
| Year                            |       | 2015         |
| Euromast                        |       | 2F314        |
| Hours                           |       | 14576        |
| Capacity                        |       | 1200 kg      |
| Lift height                     |       | 3140         |
| Values                          |       | 3            |
| Quality Rating                  |       | 3            |
| Mechanical                      |       |              |
| Character.                      |       |              |
| Load Centre (c)                 |       | 500 mm       |
| Operating mode (Characteristic) |       | Seated       |
| Weights                         |       |              |
| Service weight (Total weight )  |       | 2857 kg      |
| Wheels                          |       |              |
| Tyres type                      |       | Superelastic |
| J JI                            |       | 10%          |
| Tyres front condition           |       |              |