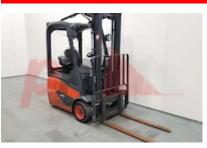

## Specification

| Stock No                        |       | 376986       |
|---------------------------------|-------|--------------|
| Туре                            |       | 3 WHEEL      |
| Make                            | LINDE |              |
| Model                           |       | E12-02       |
| Year                            |       | 2015         |
| Euromast                        |       | 2F314        |
| Hours                           |       | 14576        |
| Capacity                        |       | 1200 kg      |
| Lift height                     |       | 3140         |
| Values                          |       | 3            |
| Quality Rating                  |       | 3            |
| Mechanical                      |       |              |
| Character.                      |       |              |
| Load Centre (c)                 |       | 500 mm       |
| Operating mode (Characteristic) |       | Seated       |
| Weights                         |       |              |
| Service weight (Total weight )  |       | 2857 kg      |
| Wheels                          |       |              |
| Tyres type                      |       | Superelastic |
| J JI                            |       | 10%          |
| Tyres front condition           |       |              |

| Dimensions                               |                |
|------------------------------------------|----------------|
| Lift height (h3)                         | 3140 mm        |
| Extended height (h4)                     | 4150 mm        |
| Height of overhead guard (cabin)<br>(h6) | 1980 mm        |
| Overall length (I1)                      | 2700 mm        |
| Length to fork face (I2)                 | 1700 mm        |
| Overall width (b1/b2)                    | 1100 mm        |
| Forks length (I)                         | 1000 mm        |
| Fork carriage (class)                    | DIN 15173 / 2A |
| Fork carriage width (b3)                 | 980 mm         |
| Length of chasis (I7)                    | 1540 mm        |
| Collapsed height (h1)                    | 2120 mm        |
| Forks height (s)                         | 40 mm          |
| Forks width (e)                          | 80 mm          |
| Auxiliary lift (h9)                      | 1620 mm        |
|                                          |                |