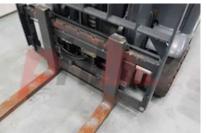

| Dimensions                               |                |
|------------------------------------------|----------------|
| Lift height (h3)                         | 3140 mm        |
| Extended height (h4)                     | 4150 mm        |
| Height of overhead guard (cabin)<br>(h6) | 1980 mm        |
| Overall length (I1)                      | 2700 mm        |
| Length to fork face (I2)                 | 1700 mm        |
| Overall width (b1/b2)                    | 1100 mm        |
| Forks length (I)                         | 1000 mm        |
| Fork carriage (class)                    | DIN 15173 / 2A |
| Fork carriage width (b3)                 | 980 mm         |
| Length of chasis (I7)                    | 1540 mm        |
| Collapsed height (h1)                    | 2120 mm        |
| Forks height (s)                         | 40 mm          |
| Forks width (e)                          | 80 mm          |
| Auxiliary lift (h9)                      | 1620 mm        |
|                                          |                |

electric

Spot.

2015

3rd

SS, LED Lights, Blue

Attachment

| Attachments (Has attachment)      | Sideshift and Forks. |
|-----------------------------------|----------------------|
| Attachment type (Attachment type) | Sideshifts           |
|                                   |                      |