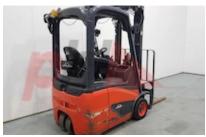

## Specification

| Stock No                        |       | 376986       |
|---------------------------------|-------|--------------|
| Туре                            |       | 3 WHEEL      |
| Make                            | LINDE |              |
| Model                           |       | E12-02       |
| Year                            |       | 2015         |
| Euromast                        |       | 2F314        |
| Hours                           |       | 14576        |
| Capacity                        |       | 1200 kg      |
| Lift height                     |       | 3140         |
| Values                          |       | 3            |
| Quality Rating                  |       | 3            |
| Mechanical                      |       |              |
| Character.                      |       |              |
| Load Centre (c)                 |       | 500 mm       |
| Operating mode (Characteristic) |       | Seated       |
| Weights                         |       |              |
| Service weight (Total weight )  |       | 2857 kg      |
| Wheels                          |       |              |
| Tyres type                      |       | Superelastic |
| J JI                            |       | 10%          |
| Tyres front condition           |       |              |

| Dimensions                               |                |
|------------------------------------------|----------------|
| Lift height (h3)                         | 3140 mm        |
| Extended height (h4)                     | 4150 mm        |
| Height of overhead guard (cabin)<br>(h6) | 1980 mm        |
| Overall length (I1)                      | 2700 mm        |
| Length to fork face (I2)                 | 1700 mm        |
| Overall width (b1/b2)                    | 1100 mm        |
| Forks length (I)                         | 1000 mm        |
| Fork carriage (class)                    | DIN 15173 / 2A |
| Fork carriage width (b3)                 | 980 mm         |
| Length of chasis (I7)                    | 1540 mm        |
| Collapsed height (h1)                    | 2120 mm        |
| Forks height (s)                         | 40 mm          |
| Forks width (e)                          | 80 mm          |
| Auxiliary lift (h9)                      | 1620 mm        |
|                                          |                |

Mechanical Status: Good operating condition.

More: Click here for more photos

Phone: Email: Website: +44(0) 1784 818181 sales@phl.co.uk https://www.phl.co.uk