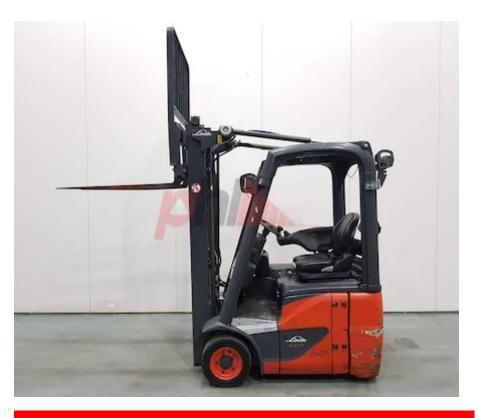

## Specification

| Stock No                        |       | 376986       |
|---------------------------------|-------|--------------|
| Туре                            |       | 3 WHEEL      |
| Make                            | LINDE |              |
| Model                           |       | E12-02       |
| Year                            |       | 2015         |
| Euromast                        |       | 2F314        |
| Hours                           |       | 14576        |
| Capacity                        |       | 1200 kg      |
| Lift height                     |       | 3140         |
| Values                          |       | 3            |
| Quality Rating                  |       | 3            |
| Mechanical                      |       |              |
| Character.                      |       |              |
| Load Centre (c)                 |       | 500 mm       |
| Operating mode (Characteristic) |       | Seated       |
| Weights                         |       |              |
| Service weight (Total weight )  |       | 2857 kg      |
| Wheels                          |       |              |
| Tyres type                      |       | Superelastic |
| J JI                            |       | 10%          |
| Tyres front condition           |       |              |

| Dimensions                               |                |
|------------------------------------------|----------------|
| Lift height (h3)                         | 3140 mm        |
| Extended height (h4)                     | 4150 mm        |
| Height of overhead guard (cabin)<br>(h6) | 1980 mm        |
| Overall length (I1)                      | 2700 mm        |
| Length to fork face (I2)                 | 1700 mm        |
| Overall width (b1/b2)                    | 1100 mm        |
| Forks length (I)                         | 1000 mm        |
| Fork carriage (class)                    | DIN 15173 / 2A |
| Fork carriage width (b3)                 | 980 mm         |
| Length of chasis (I7)                    | 1540 mm        |
| Collapsed height (h1)                    | 2120 mm        |
| Forks height (s)                         | 40 mm          |
| Forks width (e)                          | 80 mm          |
| Auxiliary lift (h9)                      | 1620 mm        |
|                                          |                |

electric

Spot.

2015

3rd

SS, LED Lights, Blue

Attachment

| Attachments (Has attachment)      | Sideshift and Forks. |
|-----------------------------------|----------------------|
| Attachment type (Attachment type) | Sideshifts           |
|                                   |                      |