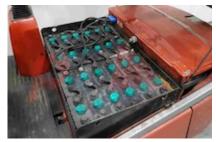

Performance

Service brake hydraulic/electric

Drive

Battery weight 820 kg Battery voltage/capacity 48V / 460Ah V/Ah Battery (Acc. to DIN) MIDAC

Attachment

Attachments (Has attachment) Sideshift and Forks. Attachment type (Attachment type) Sideshifts

Engine

Engine type (Engine type) electric

Opinion

Location

Extras Extras

SS. Extras Hyds 3rd

Visual

Battery Battery Serial No MUK1611282 Battery Year (Battery Year of 2009 Manufacture)