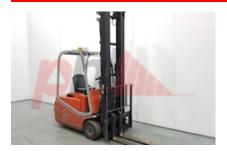

## Specification

| Stock No       | 87  | 77462 |
|----------------|-----|-------|
| Туре           | 3 W | /HEEL |
| Make           | BT  |       |
| Model          | C   | BE150 |
| Year           |     | 2005  |
| Euromast       | :   | 3F660 |
| Hours          | :   | 10715 |
| Capacity       | 15  | 00 kg |
| Lift height    |     | 6600  |
| Values         |     | 3     |
| Quality Rating |     | 3     |
|                |     |       |

## Mechanical

Character.

500 mm Load Centre (c) Operating mode (Characteristic) Seated

Weights

3636 kg Service weight (Total weight )

Wheels

Tyres type Superelastic Tyres front condition WORN Tyres rear condition WORN

Dimensions

Lift height (h3) 6600 mm Extended height (h4) 7675 mm Height of overhead guard (cabin) 1960 mm Overall length (I1) 2850 mm Length to fork face (I2) 1850 mm 1060 mm Overall width (b1/b2) Forks length (I) 1000 mm Fork carriage (class) DIN 15173 / 2A Fork carriage width (b3) 900 mm 2820 mm Collapsed height (h1) Forks height (s) 45 mm Forks width (e) 100 mm