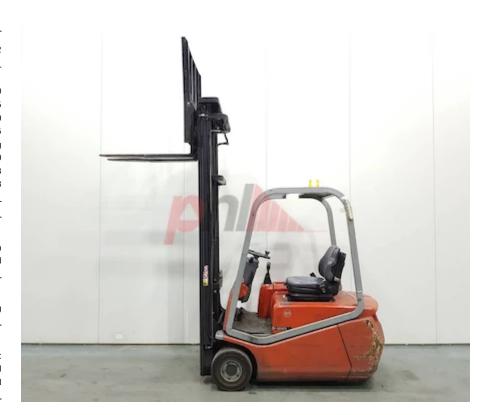

## Specification

| Stock No       | 87  | 77462 |
|----------------|-----|-------|
| Туре           | 3 W | /HEEL |
| Make           | BT  |       |
| Model          | C   | BE150 |
| Year           |     | 2005  |
| Euromast       | :   | 3F660 |
| Hours          | :   | 10715 |
| Capacity       | 15  | 00 kg |
| Lift height    |     | 6600  |
| Values         |     | 3     |
| Quality Rating |     | 3     |
|                |     |       |

## Mechanical

Character.

500 mm Load Centre (c) Operating mode (Characteristic) Seated

Weights

3636 kg Service weight (Total weight )

Wheels

Tyres type Superelastic Tyres front condition WORN Tyres rear condition WORN

Dimensions

Lift height (h3) 6600 mm Extended height (h4) 7675 mm Height of overhead guard (cabin) 1960 mm Overall length (I1) 2850 mm Length to fork face (I2) 1850 mm 1060 mm Overall width (b1/b2) Forks length (I) 1000 mm Fork carriage (class) DIN 15173 / 2A Fork carriage width (b3) 900 mm 2820 mm Collapsed height (h1) Forks height (s) 45 mm Forks width (e) 100 mm

Performance

Service brake hydraulic/electric

Drive

Battery weight 820 kg Battery voltage/capacity 48V / 460Ah V/Ah Battery (Acc. to DIN) MIDAC

Attachment

Attachments (Has attachment) Sideshift and Forks. Attachment type (Attachment type) Sideshifts