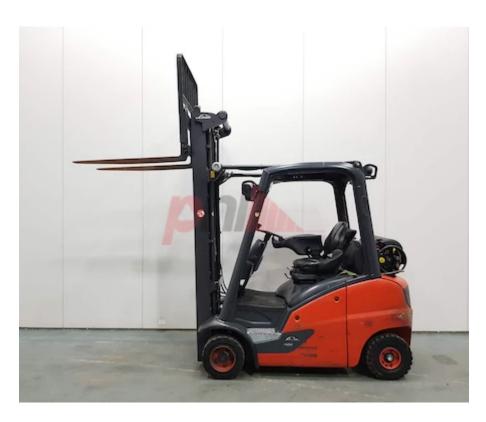

## Specification

| Stock No                            |       | 333015              |
|-------------------------------------|-------|---------------------|
| Туре                                |       | GAS                 |
| Make                                | LINDE |                     |
| Model                               |       | H20T                |
| Year                                |       | 2015                |
| Euromast                            |       | 3F607               |
| Hours                               |       | 14223               |
| Capacity                            |       | 2000 kg             |
| Lift height                         |       | 6070                |
| Values                              |       | 3                   |
| Quality Rating                      |       | 4                   |
| Mechanical                          |       |                     |
| Character.                          |       |                     |
| Load Centre (c)                     |       | 500 mm              |
| Operating mode (Characteristic)     |       | Seated              |
| Weights                             |       |                     |
| Service weight (Total weight )      |       | 3465 kg             |
| Wheels                              |       |                     |
|                                     |       | Cuparalastia        |
| Tyres type<br>Tyres front condition |       | Superelastic<br>20% |
|                                     |       | 20%<br>65%          |
| Tyres rear condition                |       | 05%                 |

| Dimensions                               |                |
|------------------------------------------|----------------|
| Lift height (h3)                         | 6070 mm        |
| Extended height (h4)                     | 7080 mm        |
| Height of overhead guard (cabin)<br>(h6) | 2100 mm        |
| Overall length (l1)                      | 3300 mm        |
| Length to fork face (I2)                 | 2300 mm        |
| Overall width (b1/b2)                    | 1100 mm        |
| Forks length (l)                         | 1000 mm        |
| Fork carriage (class)                    | DIN 15173 / 2A |
| Fork carriage width (b3)                 | 1040 mm        |
| Length of chasis (I7)                    | 2130 mm        |
| Collapsed height (h1)                    | 2670 mm        |
| Forks height (s)                         | 40 mm          |
| Forks width (e)                          | 100 mm         |
| Auxiliary lift (h9)                      | 2200 mm        |
|                                          |                |
| Performance                              |                |
| Service brake                            | hydrostatic    |
| Drive                                    |                |
| Drive motor (60 min rating)              | 28 kW          |
| Battery voltage/capacity                 | 12V V/Ah       |
|                                          | 12 V V/AII     |
| Attachment                               |                |
| Attachments (Has attachment)             | Forks.         |
| Attachment type (Attachment type)        | Forks          |
| , addition (ppe () addition (ppe)        | 10183          |

| Engine                        |              |
|-------------------------------|--------------|
| Manufacturer of engine/type   | VW / AUDI    |
| Engine rated power (ISO 1585) | 28 kW        |
| Cylinders/Displac. ccm        | 4 Cylinders. |
| Engine type (Engine type)     | gas          |
|                               |              |

Appearance: Very good appearance for age Mechanical Status: Very good working order More: Click here for more photos