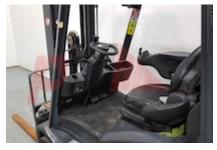

Location

| Extras      |                                    |
|-------------|------------------------------------|
| Extras      | Roof Window, Lights,<br>Blue Spot. |
| Extras Hyds | 3rd                                |