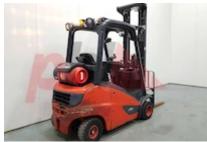

## Specification

| Stock No                            |       | 333015              |
|-------------------------------------|-------|---------------------|
| Туре                                |       | GAS                 |
| Make                                | LINDE |                     |
| Model                               |       | H20T                |
| Year                                |       | 2015                |
| Euromast                            |       | 3F607               |
| Hours                               |       | 14223               |
| Capacity                            |       | 2000 kg             |
| Lift height                         |       | 6070                |
| Values                              |       | 3                   |
| Quality Rating                      |       | 4                   |
| Mechanical                          |       |                     |
| Character.                          |       |                     |
| Load Centre (c)                     |       | 500 mm              |
| Operating mode (Characteristic)     |       | Seated              |
| Weights                             |       |                     |
| Service weight (Total weight )      |       | 3465 kg             |
| Wheels                              |       |                     |
|                                     |       | Cuparalastia        |
| Tyres type<br>Tyres front condition |       | Superelastic<br>20% |
|                                     |       | 20%<br>65%          |
| Tyres rear condition                |       | 05%                 |

Appearance: Very good appearance for age Mechanical Status: Very good working order More: Click here for more photos