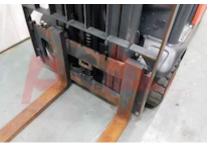

| Dimensions                               |                |
|------------------------------------------|----------------|
| Lift height (h3)                         | 6070 mm        |
| Extended height (h4)                     | 7080 mm        |
| Height of overhead guard (cabin)<br>(h6) | 2100 mm        |
| Overall length (l1)                      | 3300 mm        |
| Length to fork face (I2)                 | 2300 mm        |
| Overall width (b1/b2)                    | 1100 mm        |
| Forks length (l)                         | 1000 mm        |
| Fork carriage (class)                    | DIN 15173 / 2A |
| Fork carriage width (b3)                 | 1040 mm        |
| Length of chasis (I7)                    | 2130 mm        |
| Collapsed height (h1)                    | 2670 mm        |
| Forks height (s)                         | 40 mm          |
| Forks width (e)                          | 100 mm         |
| Auxiliary lift (h9)                      | 2200 mm        |
|                                          |                |
| Performance                              |                |
| Service brake                            | hydrostatic    |
| Drive                                    |                |
| Drive motor (60 min rating)              | 28 kW          |
| Battery voltage/capacity                 | 12V V/Ah       |
|                                          | 12 V V/AII     |
| Attachment                               |                |
| Attachments (Has attachment)             | Forks.         |
| Attachment type (Attachment type)        | Forks          |
| , addition (ppe () addition (ppe)        | 10183          |