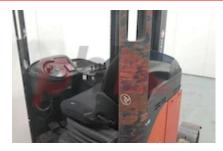

## Mechanical

Character.

Load Centre (c) 500-600 mm Operating mode (Characteristic) Seated

Weights

Service weight (Total weight ) 3319 kg

Wheels

Tyres type Superelastic

Dimensions Free lift (h2) 1520 mm 5455 mm Lift height (h3) Height of overhead guard (cabin) 2200 mm (h6) Height of reach legs (h8) 470 mm Overall length (I1) 2530 mm Length to fork face (I2) 1330 mm Overall width (b1/b2) 1390 mm Forks length (I) 1200 mm Fork carriage (class) DIN 15173 / 2A Fork carriage width (b3) 770 mm Width between legs (b4) 930 mm Reach travel (I4) 590 mm Collapsed height (h1) 2380 mm

Battery Battery Serial No Battery Year (Battery Year of Manufacture) 131686 2009

40 mm

100 mm

Appearance: Very good appearance for age

Mechanical Status: Very good working order

More: Click here for more photos