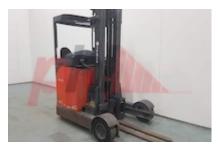

## Specification

| Stock No       |       | 356003  |
|----------------|-------|---------|
| Туре           |       | REACH   |
| Make           | LINDE |         |
| Model          |       | R16G    |
| Year           |       | 2009    |
| Euromast       |       | 3F545   |
| Hours          |       | 9700    |
| Capacity       |       | 1600 kg |
| Lift height    |       | 5455    |
| Values         |       |         |
| Quality Rating |       | 3       |

## Mechanical

Character.

Load Centre (c) 500-600 mm Operating mode (Characteristic) Seated

Weights

Service weight (Total weight ) 3319 kg

Wheels

Tyres type Superelastic

Dimensions Free lift (h2) 1520 mm 5455 mm Lift height (h3) Height of overhead guard (cabin) 2200 mm (h6) Height of reach legs (h8) 470 mm Overall length (I1) 2530 mm Length to fork face (I2) 1330 mm Overall width (b1/b2) 1390 mm Forks length (I) 1200 mm Fork carriage (class) DIN 15173 / 2A Fork carriage width (b3) 770 mm Width between legs (b4) 930 mm Reach travel (I4) 590 mm Collapsed height (h1) 2380 mm