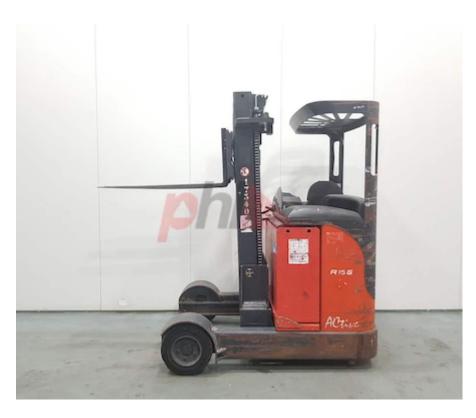

## Specification

| Stock No       |       | 356003  |
|----------------|-------|---------|
| Туре           |       | REACH   |
| Make           | LINDE |         |
| Model          |       | R16G    |
| Year           |       | 2009    |
| Euromast       |       | 3F545   |
| Hours          |       | 9700    |
| Capacity       |       | 1600 kg |
| Lift height    |       | 5455    |
| Values         |       |         |
| Quality Rating |       | 3       |

## Mechanical

Character.

Load Centre (c) 500-600 mm Operating mode (Characteristic) Seated

Weights

Service weight (Total weight ) 3319 kg

Wheels

Tyres type Superelastic

Dimensions Free lift (h2) 1520 mm 5455 mm Lift height (h3) Height of overhead guard (cabin) 2200 mm (h6) Height of reach legs (h8) 470 mm Overall length (I1) 2530 mm Length to fork face (I2) 1330 mm Overall width (b1/b2) 1390 mm Forks length (I) 1200 mm Fork carriage (class) DIN 15173 / 2A Fork carriage width (b3) 770 mm Width between legs (b4) 930 mm Reach travel (I4) 590 mm Collapsed height (h1) 2380 mm

Attachment

Attachments (Has attachment) Sideshift and Forks.
Attachment type (Attachment type) Sideshifts

Engine

Engine type (Engine type) electric

Location

Extras

Extras SS. Extras Hyds 3rd & 4th

Visual