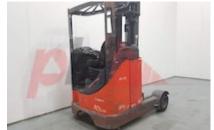

## Specification

| Stock No       |       | 356003  |
|----------------|-------|---------|
| Туре           |       | REACH   |
| Make           | LINDE |         |
| Model          |       | R16G    |
| Year           |       | 2009    |
| Euromast       |       | 3F545   |
| Hours          |       | 9700    |
| Capacity       |       | 1600 kg |
| Lift height    |       | 5455    |
| Values         |       |         |
| Quality Rating |       | 3       |

## Mechanical

Character.

Load Centre (c) 500-600 mm Operating mode (Characteristic) Seated

Weights

Service weight (Total weight ) 3319 kg

Wheels

Tyres type Superelastic

Dimensions Free lift (h2) 1520 mm 5455 mm Lift height (h3) Height of overhead guard (cabin) 2200 mm (h6) Height of reach legs (h8) 470 mm Overall length (I1) 2530 mm Length to fork face (I2) 1330 mm Overall width (b1/b2) 1390 mm Forks length (I) 1200 mm Fork carriage (class) DIN 15173 / 2A Fork carriage width (b3) 770 mm Width between legs (b4) 930 mm Reach travel (I4) 590 mm Collapsed height (h1) 2380 mm