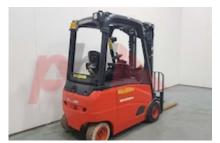

## Specification

340717 Stock No Туре ELECTRIC Make LINDE Model E16PH-01 386 2011 Euromast 3F462 37803 Hours 1600 kg Capacity 4620 Lift height Values 3 **Quality Rating** 3

Mechanical

Character.

Load Centre (c) 500 mm Operating mode (Characteristic) Seated

Weights

Service weight (Total weight ) 3560 kg

Wheels

Tyres type Superelastic
Tyres front condition 90%
Tyres rear condition 85%

Dimensions

Lift height (h3) 4620 mm Extended height (h4) 5630 mm Height of overhead guard (cabin) 2100 mm Overall length (I1) 3300 mm Length to fork face (I2) 2100 mm 1050 mm Overall width (b1/b2) Forks length (I) 1200 mm Fork carriage (class) DIN 15173 / 2A Fork carriage width (b3) 1040 mm 1920 mm Length of chasis (I7) Collapsed height (h1) 2120 mm 40 mm Forks height (s) Forks width (e) 100 mm Auxiliary lift (h9) 1660 mm

Performance

Service brake hydrostatic

Drive

Battery voltage/capacity 48V 775Ah V/Ah
Battery (Acc. to DIN) HAWKER

Attachment

Attachments (Has attachment) Sideshift and Forks.
Attachment type (Attachment type) Sideshifts

Engine

Engine type (Engine type) electric

Opinion

Location

Extras

Extras SS, LED Lights. Extras Hyds SS, LED Lights.

Visual

Battery
Battery Year (Battery Year of
Manufacture)

Appearance: Very good visual appearance

Mechanical Status: Good operating condition.

More: Click here for more photos