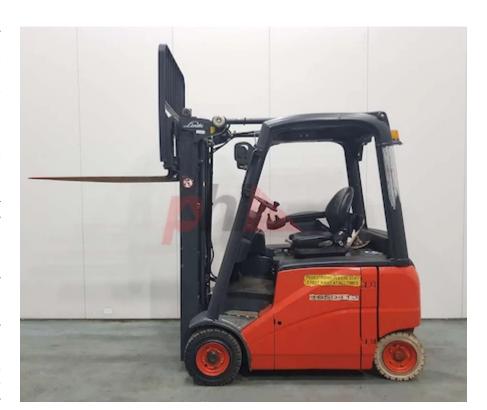

## Specification

340717 Stock No Туре ELECTRIC Make LINDE Model E16PH-01 386 2011 Euromast 3F462 37803 Hours 1600 kg Capacity 4620 Lift height Values 3 **Quality Rating** 3

Mechanical

Character.

Load Centre (c) 500 mm Operating mode (Characteristic) Seated

Weights

Service weight (Total weight ) 3560 kg

Wheels

Tyres type Superelastic
Tyres front condition 90%
Tyres rear condition 85%

Dimensions

Lift height (h3) 4620 mm Extended height (h4) 5630 mm Height of overhead guard (cabin) 2100 mm Overall length (I1) 3300 mm Length to fork face (I2) 2100 mm 1050 mm Overall width (b1/b2) Forks length (I) 1200 mm Fork carriage (class) DIN 15173 / 2A Fork carriage width (b3) 1040 mm 1920 mm Length of chasis (I7) Collapsed height (h1) 2120 mm 40 mm Forks height (s) Forks width (e) 100 mm Auxiliary lift (h9) 1660 mm

Performance

Service brake hydrostatic

Drive

Battery voltage/capacity 48V 775Ah V/Ah
Battery (Acc. to DIN) HAWKER

Attachment

Attachments (Has attachment) Sideshift and Forks.
Attachment type (Attachment type) Sideshifts

Engine

Engine type (Engine type) electric

Opinion

Location

Extras

Extras SS, LED Lights. Extras Hyds SS, LED Lights.

Visual

Battery
Battery Year (Battery Year of
Manufacture)

Appearance: Very good visual appearance

Mechanical Status: Good operating condition.

More: Click here for more photos