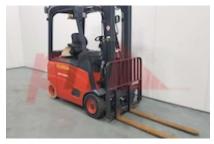

## Specification

340717 Stock No Туре ELECTRIC Make LINDE Model E16PH-01 386 2011 Euromast 3F462 37803 Hours 1600 kg Capacity 4620 Lift height Values 3 **Quality Rating** 3

Mechanical

Character.

Load Centre (c) 500 mm Operating mode (Characteristic) Seated

Weights

Service weight (Total weight ) 3560 kg

Wheels

Tyres type Superelastic
Tyres front condition 90%
Tyres rear condition 85%

Dimensions

Lift height (h3) 4620 mm Extended height (h4) 5630 mm Height of overhead guard (cabin) 2100 mm Overall length (I1) 3300 mm Length to fork face (I2) 2100 mm 1050 mm Overall width (b1/b2) Forks length (I) 1200 mm Fork carriage (class) DIN 15173 / 2A Fork carriage width (b3) 1040 mm 1920 mm Length of chasis (I7) Collapsed height (h1) 2120 mm 40 mm Forks height (s) Forks width (e) 100 mm Auxiliary lift (h9) 1660 mm

Appearance: Very good visual appearance

Mechanical Status: Good operating condition.

More: Click here for more photos