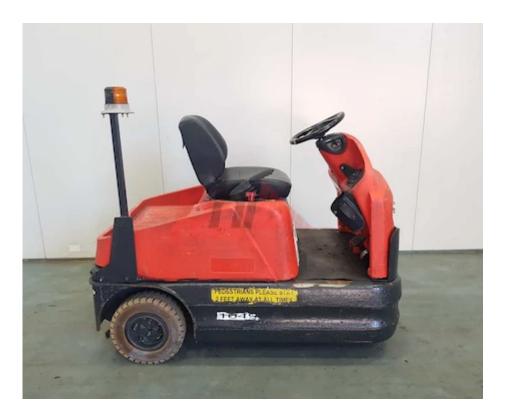

Specification

Stock No 368135
Type TOW TRACTOR

Type Tow mac

Make LINDE

Model P60 Year 2011

Euromast

Hours 14057 Capacity 6000 kg

Values

Quality Rating 3

Mechanical

Character.

Operating mode (Characteristic) Seated

Weights

Service weight (Total weight ) 1137 kg

Wheels

Tyres type Superelastic

Dimensions

Height of overhead guard (cabin) (h6) 1280 mm

Overall length (l1) 1760 mm

Overall width (b1/b2) 920 mm

Collapsed height (h1) 1410 mm

Performance

Service brake electromagnetic

Drive

Location

Extras

Extras Tall Beacon, Radio Pouch.

Visual

Battery Year (Battery Year of Manufacture)

2011

+44(0) 1784 818181 sales@phl.co.uk https://www.phl.co.uk

**Appearance:** Good Appearance for age.