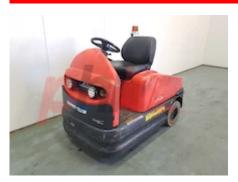

Specification

Stock No 368135
Type TOW TRACTOR

Type Tow mac

Make LINDE

Model P60 Year 2011

Euromast

Hours 14057 Capacity 6000 kg

Values

Quality Rating 3

Mechanical

Character.

Operating mode (Characteristic) Seated

Weights

Service weight (Total weight ) 1137 kg

Wheels

Tyres type Superelastic

Dimensions

Height of overhead guard (cabin) (h6) 1280 mm

Overall length (l1) 1760 mm

Overall width (b1/b2) 920 mm

Collapsed height (h1) 1410 mm

Performance

Service brake electromagnetic

Drive