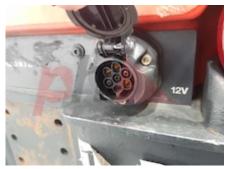

Battery weight 588 kg
Drive motor (60 min rating) 3.2 kW
Battery class British Standard
Battery voltage/capacity 48V / 375Ah V/Ah
Battery (Acc. to DIN) HAWKER

Engine

Engine type (Engine type) electric

Opinion