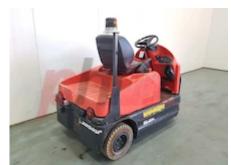

Specification

Stock No 368135
Type TOW TRACTOR

Type Tow mac

Make LINDE

Model P60 Year 2011

Euromast

Hours 14057 Capacity 6000 kg

Values

Quality Rating 3

Mechanical

Character.

Operating mode (Characteristic) Seated

Weights

Service weight (Total weight ) 1137 kg

Wheels

Tyres type Superelastic

Dimensions

Height of overhead guard (cabin) (h6) 1280 mm

Overall length (l1) 1760 mm

Overall width (b1/b2) 920 mm

Collapsed height (h1) 1410 mm

Performance

Service brake electromagnetic

Drive

Battery weight 588 kg
Drive motor (60 min rating) 3.2 kW
Battery class British Standard
Battery voltage/capacity 48V / 375Ah V/Ah
Battery (Acc. to DIN) HAWKER

Engine

Engine type (Engine type) electric

Opinion

Location

Extras

Extras Tall Beacon, Radio Pouch.

Visual

Battery Year (Battery Year of Manufacture)

2011

+44(0) 1784 818181 sales@phl.co.uk https://www.phl.co.uk

**Appearance:** Good Appearance for age.