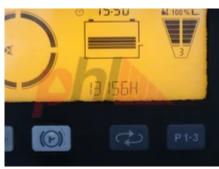

Specification

454755 Stock No **REACH** Type Make JUNGHEINRICH ETV16 Model Year 2011 Euromast 3F500

13156 Hours Capacity 1600 kg Lift height 5000 Values

Mechanical

**Quality Rating** 

Character. Load Centre (c) 600 mm Operating mode (Characteristic) Seated