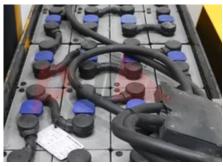

Width between legs (b4) 940 mm Reach travel (I4) 600 mm Collapsed height (h1) 2220 mm

Performance

Service brake hydraulic/electric

Drive

Battery voltage/capacity 48v/775Ah V/Ah Battery (Acc. to DIN) JUNGHEINRICH

Engine

Engine type (Engine type) electric

Opinion

Extras Extras SS

2016/05

Visual

Battery Battery Year (Battery Year of Manufacture)

Phone: Email: Website: