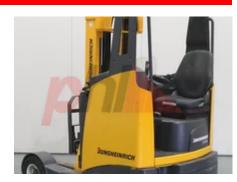

Specification

454755 Stock No **REACH** Type Make JUNGHEINRICH ETV16 Model Year 2011 Euromast 3F500

13156 Hours Capacity 1600 kg Lift height 5000 Values

Mechanical

**Quality Rating** 

Character. Load Centre (c) 600 mm Operating mode (Characteristic) Seated

Weights Service weight (Total weight )

3800 kg

Tyres type

Wheels

Superelastic

**Dimensions** Free lift (h2) 1740 mm 5000 mm Lift height (h3) Height of overhead guard (cabin) 2290 mm (h6) Height of reach legs (h8) 470 mm Length to fork face (I2) 1400 mm Overall width (b1/b2) 1375 mm Forks length (I) 1150 mm ISO / 2B Fork carriage (class)