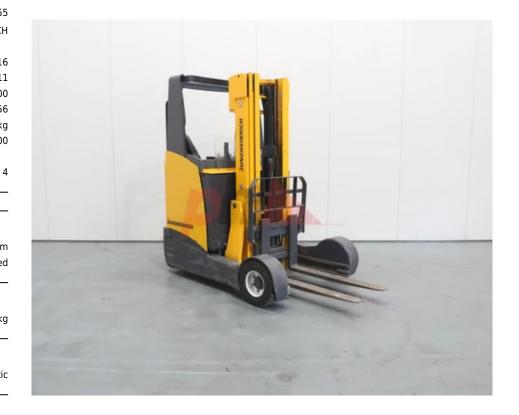

Specification

454755 Stock No **REACH** Type Make JUNGHEINRICH ETV16 Model Year 2011 Euromast 3F500

13156 Hours Capacity 1600 kg Lift height 5000 Values

Mechanical

**Quality Rating** 

Character. Load Centre (c) 600 mm Operating mode (Characteristic) Seated

Weights Service weight (Total weight )

3800 kg

Tyres type

Wheels

Superelastic

**Dimensions** Free lift (h2) 1740 mm 5000 mm Lift height (h3) Height of overhead guard (cabin) 2290 mm (h6) Height of reach legs (h8) 470 mm Length to fork face (I2) 1400 mm Overall width (b1/b2) 1375 mm Forks length (I) 1150 mm ISO / 2B Fork carriage (class)

Width between legs (b4) 940 mm Reach travel (I4) 600 mm Collapsed height (h1) 2220 mm

Performance

Service brake hydraulic/electric

Drive

Battery voltage/capacity 48v/775Ah V/Ah Battery (Acc. to DIN) JUNGHEINRICH