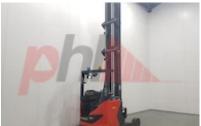

### Specification

| Stock No                        |       | 353905       |
|---------------------------------|-------|--------------|
| Туре                            |       | REACH        |
| Make                            | LINDE |              |
| Model                           |       | R20HD-01     |
| Year                            |       | 2016         |
| Euromast                        |       | 3F1230       |
| Hours                           |       | 6832         |
| Capacity                        |       | 2000 kg      |
| Lift height                     |       | 12350        |
| Values                          |       |              |
| Quality Rating                  |       | 4            |
| Mechanical                      |       |              |
| Character.                      |       |              |
| Load Centre (c)                 |       | 400-600 mm   |
| Operating mode (Characteristic) |       | Seated       |
| Weights                         |       |              |
| Service weight (Total weight )  |       | 5327 kg      |
| Wheels                          |       |              |
| Tyres type                      |       | Polyurethane |
| Dimensions                      |       |              |
| Free lift (h2)                  |       | 4450 mm      |
| Lift height (h3)                |       | 12350 mm     |

Appearance: Very good appearance. Mechanical Status: Very good working order More: Click here for more photos