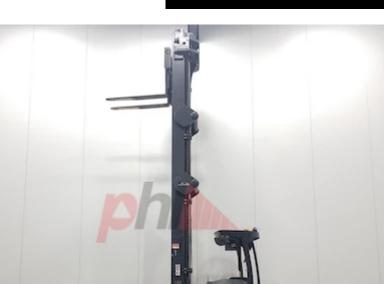

### Specification

| Stock No                        |       | 353905       |
|---------------------------------|-------|--------------|
| Туре                            |       | REACH        |
| Make                            | LINDE |              |
| Model                           |       | R20HD-01     |
| Year                            |       | 2016         |
| Euromast                        |       | 3F1230       |
| Hours                           |       | 6832         |
| Capacity                        |       | 2000 kg      |
| Lift height                     |       | 12350        |
| Values                          |       |              |
| Quality Rating                  |       | 4            |
| Mechanical                      |       |              |
| Character.                      |       |              |
| Load Centre (c)                 |       | 400-600 mm   |
| Operating mode (Characteristic) |       | Seated       |
| Weights                         |       |              |
| Service weight (Total weight )  |       | 5327 kg      |
| Wheels                          |       |              |
| Tyres type                      |       | Polyurethane |
| Dimensions                      |       |              |
| Free lift (h2)                  |       | 4450 mm      |
| Lift height (h3)                |       | 12350 mm     |

| Free lift (n2)                           | 4450 mm        |
|------------------------------------------|----------------|
| Lift height (h3)                         | 12350 mm       |
| Extended height (h4)                     | 13060 mm       |
| Height of overhead guard (cabin)<br>(h6) | 2110 mm        |
| Height of reach legs (h8)                | 375 mm         |
| Overall length (I1)                      | 2380 mm        |
| Length to fork face (I2)                 | 1380 mm        |
| Overall width (b1/b2)                    | 1280 mm        |
| Forks length (I)                         | 1000 mm        |
| Fork carriage (class)                    | DIN 15173 / 2A |
| Fork carriage width (b3)                 | 870 mm         |
| Width between legs (b4)                  | 925 mm         |
| Reach travel (I4)                        | 695 mm         |
| Length of chasis (I7)                    | 2050 mm        |
| Collapsed height (h1)                    | 5470 mm        |
| Forks height (s)                         | 40 mm          |
| Forks width (e)                          | 100 mm         |
|                                          |                |