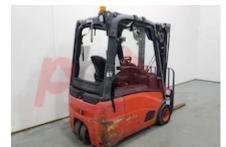

## Specification

| Stock No       | 378343  |
|----------------|---------|
| Туре           | 3 WHEEL |
| Make           | LINDE   |
| Model          | E16     |
| Year           | 2011    |
| Euromast       | 2W280   |
| Hours          | 8318    |
| Capacity       | 1600 kg |
| Lift height    | 2800    |
| Values         | 3       |
| Quality Rating | 4       |
|                |         |