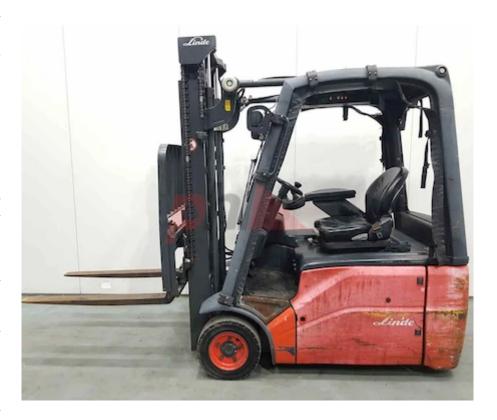

## Specification

| Stock No       | 378343  |
|----------------|---------|
| Туре           | 3 WHEEL |
| Make           | LINDE   |
| Model          | E16     |
| Year           | 2011    |
| Euromast       | 2W280   |
| Hours          | 8318    |
| Capacity       | 1600 kg |
| Lift height    | 2800    |
| Values         | 3       |
| Quality Rating | 4       |
|                |         |

Mechanical

Character.

Load Centre (c) 500 mm Operating mode (Characteristic) Seated

Weights

Service weight (Total weight ) 3343 kg

Wheels

Tyres type Superelastic
Tyres front condition 30%
Tyres rear condition 45%

Dimensions

| Dimensions                            |                |
|---------------------------------------|----------------|
| Lift height (h3)                      | 2800 mm        |
| Height of overhead guard (cabin) (h6) | 1910 mm        |
| Overall length (I1)                   | 2850 mm        |
| Length to fork face (I2)              | 1850 mm        |
| Overall width (b1/b2)                 | 1100 mm        |
| Forks length (I)                      | 1150 mm        |
| Fork carriage (class)                 | DIN 15173 / 2A |
| Fork carriage width (b3)              | 980 mm         |
| Length of chasis (I7)                 | 1770 mm        |
| Collapsed height (h1)                 | 1910 mm        |
| Forks height (s)                      | 40 mm          |
| Forks width (e)                       | 100 mm         |
|                                       |                |

Performance

Service brake hydrostatic

Drive

Battery weight 743 kg
Battery voltage/capacity 48V / 625Ah V/Ah

Attachment

Attachments (Has attachment) Sideshift and Forks.
Attachment type (Attachment type) Sideshifts

Engine

Engine type (Engine type) electric

Opinion

Location

Extras

Extras SS, Lights, Front & Roof Window.
Extras Hyds S3rd

Appearance: Good Appearance for age.

Mechanical Status: Very good working order