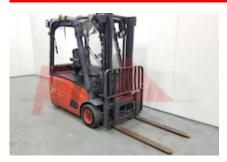

## Specification

| Stock No       | 378343  |
|----------------|---------|
| Туре           | 3 WHEEL |
| Make           | LINDE   |
| Model          | E16     |
| Year           | 2011    |
| Euromast       | 2W280   |
| Hours          | 8318    |
| Capacity       | 1600 kg |
| Lift height    | 2800    |
| Values         | 3       |
| Quality Rating | 4       |
|                |         |

Mechanical

Character.

Load Centre (c) 500 mm Operating mode (Characteristic) Seated

Weights

Service weight (Total weight ) 3343 kg

Wheels

Tyres type Superelastic
Tyres front condition 30%
Tyres rear condition 45%

Dimensions

| Dimensions                            |                |
|---------------------------------------|----------------|
| Lift height (h3)                      | 2800 mm        |
| Height of overhead guard (cabin) (h6) | 1910 mm        |
| Overall length (I1)                   | 2850 mm        |
| Length to fork face (I2)              | 1850 mm        |
| Overall width (b1/b2)                 | 1100 mm        |
| Forks length (I)                      | 1150 mm        |
| Fork carriage (class)                 | DIN 15173 / 2A |
| Fork carriage width (b3)              | 980 mm         |
| Length of chasis (I7)                 | 1770 mm        |
| Collapsed height (h1)                 | 1910 mm        |
| Forks height (s)                      | 40 mm          |
| Forks width (e)                       | 100 mm         |
|                                       |                |