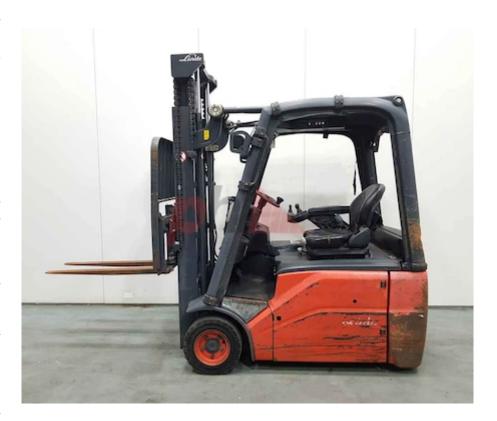

## Specification

| Stock No       | 370290  |
|----------------|---------|
| Туре           | 3 WHEEL |
| Make           | LINDE   |
| Model          | E16     |
| Year           | 2009    |
| Euromast       | 2W280   |
| Hours          | 3268    |
| Capacity       | 1600 kg |
| Lift height    | 2800    |
| Values         | 3       |
| Quality Rating | 4       |
|                |         |

Mechanical

Character.

Load Centre (c) 500 mm Operating mode (Characteristic) Seated

Weights

Service weight (Total weight ) 3343 kg

Wheels

Tyres type Superelastic
Tyres front condition 45%
Tyres rear condition WORN

Dimensions

| Dimensions                            |                |
|---------------------------------------|----------------|
| Lift height (h3)                      | 2800 mm        |
| Height of overhead guard (cabin) (h6) | 1910 mm        |
| Overall length (I1)                   | 2850 mm        |
| Length to fork face (I2)              | 1850 mm        |
| Overall width (b1/b2)                 | 1100 mm        |
| Forks length (I)                      | 1150 mm        |
| Fork carriage (class)                 | DIN 15173 / 2A |
| Fork carriage width (b3)              | 980 mm         |
| Length of chasis (I7)                 | 1770 mm        |
| Collapsed height (h1)                 | 1910 mm        |
| Forks height (s)                      | 40 mm          |
| Forks width (e)                       | 100 mm         |
|                                       |                |