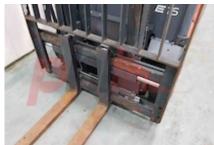

Dimensions

| Dimensions                            |                |
|---------------------------------------|----------------|
| Lift height (h3)                      | 2800 mm        |
| Height of overhead guard (cabin) (h6) | 1910 mm        |
| Overall length (I1)                   | 2850 mm        |
| Length to fork face (I2)              | 1850 mm        |
| Overall width (b1/b2)                 | 1100 mm        |
| Forks length (I)                      | 1150 mm        |
| Fork carriage (class)                 | DIN 15173 / 2A |
| Fork carriage width (b3)              | 980 mm         |
| Length of chasis (I7)                 | 1770 mm        |
| Collapsed height (h1)                 | 1910 mm        |
| Forks height (s)                      | 40 mm          |
| Forks width (e)                       | 100 mm         |
|                                       |                |

Performance

Service brake hydrostatic

Drive

Battery weight 743 kg
Battery voltage/capacity 48V / 625Ah V/Ah

Attachment

Attachments (Has attachment) Sideshift and Forks.
Attachment type (Attachment type) Sideshifts