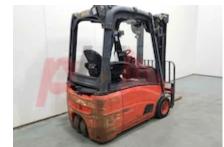

## Specification

| Stock No       | 370290  |
|----------------|---------|
| Туре           | 3 WHEEL |
| Make           | LINDE   |
| Model          | E16     |
| Year           | 2009    |
| Euromast       | 2W280   |
| Hours          | 3268    |
| Capacity       | 1600 kg |
| Lift height    | 2800    |
| Values         | 3       |
| Quality Rating | 4       |
|                |         |