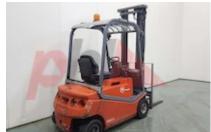

## Specification

847367 Stock No ELECTRIC Type ВТ Make Model CBE 16F 2002 Year Euromast 2W370 9737 Hours Capacity 1600 kg Lift height 3705 Values 3 **Quality Rating** 3

Mechanical

Character.

Load Centre (c) 500 mm Operating mode (Characteristic) Seated

Weights

Service weight (Total weight ) 2290 kg

Wheels

Tyres type Superelastic Tyres front condition 50% Tyres rear condition 30%

Dimensions

3705 mm Lift height (h3) Extended height (h4) 1090 mm Height of overhead guard (cabin) 2000 mm Overall length (I1) 3280 mm Length to fork face (I2) 2080 mm Overall width (b1/b2) 1020 mm Forks length (I) 1000 mm DIN 15173 / 2A Fork carriage (class) Fork carriage width (b3) 870 mm Length of chasis (I7) 1880 mm Collapsed height (h1) 2400 mm Forks width (e) 100 mm

Performance

hydraulic/mechanical Service brake

Drive

980 kg Battery weight Drive motor (60 min rating) 2 X 4,2 kW British Standard Battery class Battery voltage/capacity 48V / 575Ah V/Ah Battery (Acc. to DIN) HOPPECKE

Attachment

Sideshift and Forks. Attachments (Has attachment) Attachment type (Attachment type) Sideshifts

Engine type (Engine type) electric

Location

Extras

Extras SS, Lights. Extras Hyds 3rd

2012

Visual