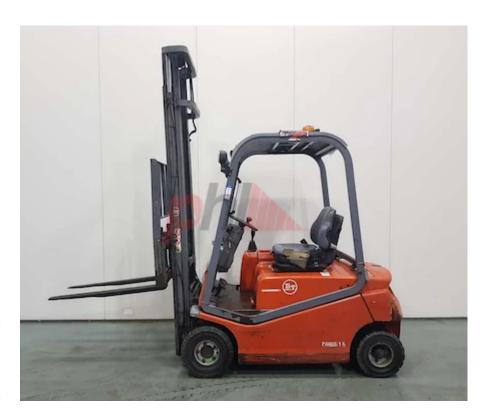

## Specification

847367 Stock No ELECTRIC Type ВТ Make Model CBE 16F 2002 Year Euromast 2W370 9737 Hours Capacity 1600 kg Lift height 3705 Values 3 **Quality Rating** 3

Mechanical

Character.

Load Centre (c) 500 mm Operating mode (Characteristic) Seated

Weights

Service weight (Total weight ) 2290 kg

Wheels

Tyres type Superelastic Tyres front condition 50% Tyres rear condition 30%

Dimensions

3705 mm Lift height (h3) Extended height (h4) 1090 mm Height of overhead guard (cabin) 2000 mm Overall length (I1) 3280 mm Length to fork face (I2) 2080 mm Overall width (b1/b2) 1020 mm Forks length (I) 1000 mm DIN 15173 / 2A Fork carriage (class) Fork carriage width (b3) 870 mm Length of chasis (I7) 1880 mm Collapsed height (h1) 2400 mm Forks width (e) 100 mm

Performance

hydraulic/mechanical Service brake

Drive

980 kg Battery weight Drive motor (60 min rating) 2 X 4,2 kW British Standard Battery class Battery voltage/capacity 48V / 575Ah V/Ah Battery (Acc. to DIN) HOPPECKE

Attachment

Sideshift and Forks. Attachments (Has attachment) Attachment type (Attachment type) Sideshifts

Engine type (Engine type) electric

Location

Extras

Extras SS, Lights. Extras Hyds 3rd

2012

Visual