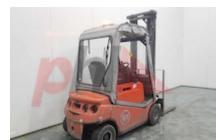

## Specification

Stock No 843828 **ELECTRIC** Type вт Make Model CBE 16F Year 2002 Euromast 2W370 Hours Capacity 1600 kg 3705 Lift height 3 Values **Quality Rating** 3

Mechanical

Character.

Load Centre (c) 500 mm

Operating mode (Characteristic) Seated

Weights

Service weight (Total weight ) 2290 kg

Wheels

Tyres type Superelastic
Tyres front condition WORN
Tyres rear condition WORN

Dimensions

Lift height (h3) 3705 mm Extended height (h4) 1090 mm Height of overhead guard (cabin) 2000 mm (h6) Overall length (I1) 3280 mm Length to fork face (I2) 2080 mm Overall width (b1/b2) 1020 mm Forks length (I) 1000 mm DIN 15173 / 2A Fork carriage (class) Fork carriage width (b3) 870 mm Length of chasis (I7) 1880 mm 2400 mm Collapsed height (h1) Forks width (e) 100 mm

Performance

Service brake hydraulic/mechanical

Drive

Battery weight 980 kg
Drive motor (60 min rating) 2 X 4,2 kW
Battery class British Standard
Battery voltage/capacity 48V / 575Ah V/Ah
Battery (Acc. to DIN) JUICE

Attachment

Attachments (Has attachment) Sideshift and Forks.
Attachment type (Attachment type) Sideshifts

Engine

Engine type (Engine type) electric

Opinion

Location

Extras

Extras Hyds SS, Half Cab, Lights.