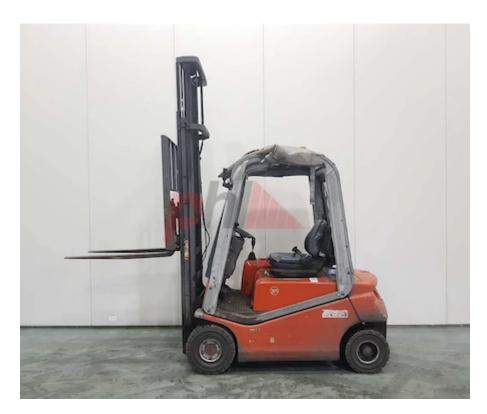

## Specification

Stock No 843828 **ELECTRIC** Type вт Make Model CBE 16F Year 2002 Euromast 2W370 Hours Capacity 1600 kg 3705 Lift height 3 Values **Quality Rating** 3

Mechanical

Character.

Load Centre (c) 500 mm

Operating mode (Characteristic) Seated

Weights

Service weight (Total weight ) 2290 kg

Wheels

Tyres type Superelastic
Tyres front condition WORN
Tyres rear condition WORN

Dimensions

Lift height (h3) 3705 mm Extended height (h4) 1090 mm Height of overhead guard (cabin) 2000 mm (h6) Overall length (I1) 3280 mm Length to fork face (I2) 2080 mm Overall width (b1/b2) 1020 mm Forks length (I) 1000 mm DIN 15173 / 2A Fork carriage (class) Fork carriage width (b3) 870 mm Length of chasis (I7) 1880 mm 2400 mm Collapsed height (h1) Forks width (e) 100 mm

Performance

Service brake hydraulic/mechanical

Drive

Battery weight 980 kg
Drive motor (60 min rating) 2 X 4,2 kW
Battery class British Standard
Battery voltage/capacity 48V / 575Ah V/Ah
Battery (Acc. to DIN) JUICE

Attachment

Attachments (Has attachment) Sideshift and Forks.
Attachment type (Attachment type) Sideshifts

Engine

Engine type (Engine type) electric

Opinion

Location

Extras

Extras Hyds SS, Half Cab, Lights.