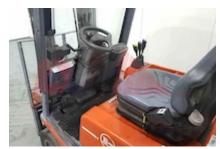

Operating mode (Characteristic) Seated

Weights

Service weight (Total weight ) 2290 kg

Wheels

Tyres type Superelastic
Tyres front condition WORN
Tyres rear condition WORN

Dimensions

Lift height (h3) 3705 mm Extended height (h4) 1090 mm Height of overhead guard (cabin) 2000 mm (h6) Overall length (I1) 3280 mm Length to fork face (I2) 2080 mm Overall width (b1/b2) 1020 mm Forks length (I) 1000 mm DIN 15173 / 2A Fork carriage (class) Fork carriage width (b3) 870 mm Length of chasis (I7) 1880 mm 2400 mm Collapsed height (h1) Forks width (e) 100 mm

Attachment

Attachments (Has attachment) Sideshift and Forks.
Attachment type (Attachment type) Sideshifts

Engine

Engine type (Engine type) electric

Opinion

Location

Extras

Extras Hyds SS, Half Cab, Lights.

Extras Hyds 3rd

Appearance: Good Appearance for age.

Mechanical Status: Good working condition

More: Click here for more photos