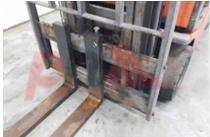

Operating mode (Characteristic) Seated

Weights

Service weight (Total weight ) 2290 kg

Wheels

Tyres type Superelastic
Tyres front condition WORN
Tyres rear condition WORN

Dimensions

Lift height (h3) 3705 mm Extended height (h4) 1090 mm Height of overhead guard (cabin) 2000 mm (h6) Overall length (I1) 3280 mm Length to fork face (I2) 2080 mm Overall width (b1/b2) 1020 mm Forks length (I) 1000 mm DIN 15173 / 2A Fork carriage (class) Fork carriage width (b3) 870 mm Length of chasis (I7) 1880 mm 2400 mm Collapsed height (h1) Forks width (e) 100 mm

Attachment

Attachments (Has attachment) Sideshift and Forks.
Attachment type (Attachment type) Sideshifts

Engine

Engine type (Engine type) electric

Opinion

Location

Extras

Extras Hyds SS, Half Cab, Lights.