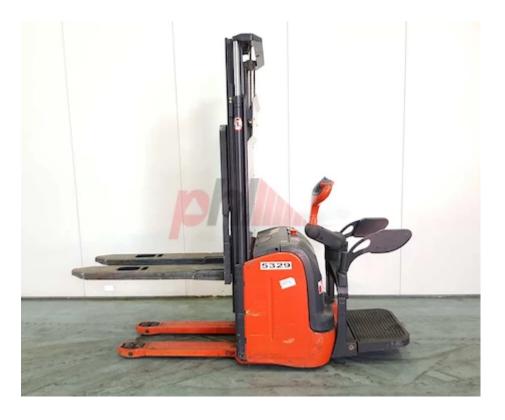

Specification

386037 Stock No STACKER, WRAPOVER Type LINDE Make

Model L14AP 372 Year 2004 Euromast 2W301 Hours 416 Capacity 1400 kg Lift height 3010

Values

**Quality Rating** 3

Mechanical

Character.

Load Centre (c) 600 mm Operating mode (Characteristic) Pedestrian

Weights

Service weight (Total weight ) 1250 kg

Dimensions

Lift height (h3) 3010 mm Extended height (h4) 4010 mm Overall length (I1) 2050 mm Length to fork face (I2) 900 mm Overall width (b1/b2) 800 mm Forks length (I) 1150 mm 680 mm Fork spread (min/max) (b5) Width between legs (b4) 325 mm Collapsed height (h1) 1920 mm Forks width (e) 190 mm Auxiliary lift (h9) 215 mm

Performance

Service brake electromagnetic

Drive

Battery weight 220 kg **British Standard** Battery class 24V / 230Ah V/Ah Battery voltage/capacity

Attachment

Attachments (Has attachment) Sideshift and Forks. Attachment type (Attachment type) Forks

Engine

Engine type (Engine type) electric

Opinion

Location

Extras

Built-in Charger, Extras 1150x680,PALLET TRUCK FUNCTION, Phone: Email: Website:

+44(0) 1784 818181 sales@phl.co.uk https://www.phl.co.uk

**Appearance:** Very good appearance for age

Mechanical Status: Good operating condition.

More: Click here for more photos