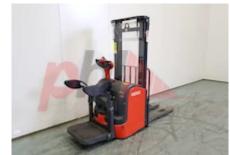

Specification

386037 Stock No STACKER, WRAPOVER Type LINDE Make

Model L14AP 372 Year 2004 Euromast 2W301 Hours 416 Capacity 1400 kg Lift height 3010

Values

**Quality Rating** 3

Mechanical

Character.

Load Centre (c) 600 mm Operating mode (Characteristic) Pedestrian

Weights

Service weight (Total weight ) 1250 kg

Dimensions

Lift height (h3) 3010 mm Extended height (h4) 4010 mm Overall length (I1) 2050 mm Length to fork face (I2) 900 mm Overall width (b1/b2) 800 mm Forks length (I) 1150 mm 680 mm Fork spread (min/max) (b5) Width between legs (b4) 325 mm Collapsed height (h1) 1920 mm Forks width (e) 190 mm Auxiliary lift (h9) 215 mm

Performance

Service brake electromagnetic

Drive

Battery weight 220 kg **British Standard** Battery class 24V / 230Ah V/Ah Battery voltage/capacity

Attachment

Attachments (Has attachment) Sideshift and Forks. Attachment type (Attachment type) Forks