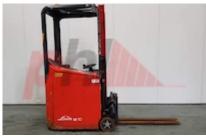

## Specification

| Stock No                        |       | 372119       |
|---------------------------------|-------|--------------|
| Туре                            |       | 3 WHEEL      |
| Make                            | LINDE |              |
| Model                           |       | E10          |
| Year                            |       | 2016         |
| Euromast                        |       | 1F162        |
| Hours                           |       | 0            |
| Capacity                        |       | 1000 kg      |
| Lift height                     |       | 1620         |
| Values                          |       | 3            |
| Quality Rating                  |       | 0            |
| Mechanical                      |       |              |
| Character.                      |       |              |
| Load Centre (c)                 |       | 600 mm       |
| Operating mode (Characteristic) |       | Stand-on     |
| Weights                         |       |              |
| Service weight (Total weight )  |       | 2038 kg      |
| Wheels                          |       |              |
| Tyres type                      |       | Polyurethane |
| Tyres front condition           |       | GOOD         |
|                                 |       |              |

| Dimensions                               |                |
|------------------------------------------|----------------|
| Lift height (h3)                         | 1620 mm        |
| Extended height (h4)                     | 2120 mm        |
| Height of overhead guard (cabin)<br>(h6) | 2150 mm        |
| Overall length (l1)                      | 2410 mm        |
| Length to fork face (I2)                 | 1260 mm        |
| Overall width (b1/b2)                    | 860 mm         |
| Forks length (I)                         | 1150 mm        |
| Fork carriage (class)                    | DIN 15173 / 2A |
| Fork carriage width (b3)                 | 840 mm         |
| Collapsed height (h1)                    | 2130 mm        |
| Forks height (s)                         | 40 mm          |
| Forks width (e)                          | 80 mm          |
| Auxiliary lift (h9)                      | 1620 mm        |
|                                          |                |