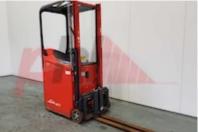

## Specification

| Stock No                        |       | 372119       |
|---------------------------------|-------|--------------|
| Туре                            |       | 3 WHEEL      |
| Make                            | LINDE |              |
| Model                           |       | E10          |
| Year                            |       | 2016         |
| Euromast                        |       | 1F162        |
| Hours                           |       | 0            |
| Capacity                        |       | 1000 kg      |
| Lift height                     |       | 1620         |
| Values                          |       | 3            |
| Quality Rating                  |       | 0            |
| Mechanical                      |       |              |
| Character.                      |       |              |
| Load Centre (c)                 |       | 600 mm       |
| Operating mode (Characteristic) |       | Stand-on     |
| Weights                         |       |              |
| Service weight (Total weight )  |       | 2038 kg      |
| Wheels                          |       |              |
| Tyres type                      |       | Polyurethane |
| Tyres front condition           |       | GOOD         |
|                                 |       |              |

| Dimensions                               |                |
|------------------------------------------|----------------|
| Lift height (h3)                         | 1620 mm        |
| Extended height (h4)                     | 2120 mm        |
| Height of overhead guard (cabin)<br>(h6) | 2150 mm        |
| Overall length (l1)                      | 2410 mm        |
| Length to fork face (I2)                 | 1260 mm        |
| Overall width (b1/b2)                    | 860 mm         |
| Forks length (I)                         | 1150 mm        |
| Fork carriage (class)                    | DIN 15173 / 2A |
| Fork carriage width (b3)                 | 840 mm         |
| Collapsed height (h1)                    | 2130 mm        |
| Forks height (s)                         | 40 mm          |
| Forks width (e)                          | 80 mm          |
| Auxiliary lift (h9)                      | 1620 mm        |
|                                          |                |