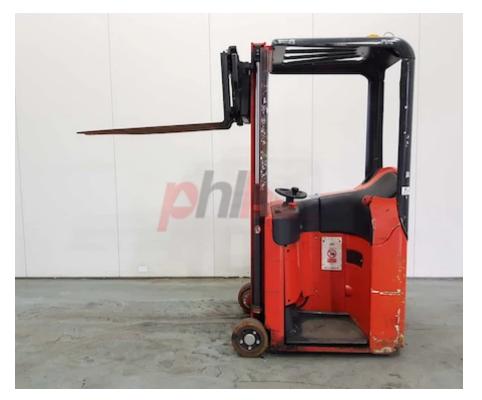

## Specification

| Stock No                        |       | 372119       |
|---------------------------------|-------|--------------|
| Туре                            |       | 3 WHEEL      |
| Make                            | LINDE |              |
| Model                           |       | E10          |
| Year                            |       | 2016         |
| Euromast                        |       | 1F162        |
| Hours                           |       | 0            |
| Capacity                        |       | 1000 kg      |
| Lift height                     |       | 1620         |
| Values                          |       | 3            |
| Quality Rating                  |       | 0            |
| Mechanical                      |       |              |
| Character.                      |       |              |
| Load Centre (c)                 |       | 600 mm       |
| Operating mode (Characteristic) |       | Stand-on     |
| Weights                         |       |              |
| Service weight (Total weight )  |       | 2038 kg      |
| Wheels                          |       |              |
| Tyres type                      |       | Polyurethane |
| Tyres front condition           |       | GOOD         |
|                                 |       |              |

| Dimensions                               |                |
|------------------------------------------|----------------|
| Lift height (h3)                         | 1620 mm        |
| Extended height (h4)                     | 2120 mm        |
| Height of overhead guard (cabin)<br>(h6) | 2150 mm        |
| Overall length (l1)                      | 2410 mm        |
| Length to fork face (I2)                 | 1260 mm        |
| Overall width (b1/b2)                    | 860 mm         |
| Forks length (I)                         | 1150 mm        |
| Fork carriage (class)                    | DIN 15173 / 2A |
| Fork carriage width (b3)                 | 840 mm         |
| Collapsed height (h1)                    | 2130 mm        |
| Forks height (s)                         | 40 mm          |
| Forks width (e)                          | 80 mm          |
| Auxiliary lift (h9)                      | 1620 mm        |
|                                          |                |

Visual

Battery Battery Year (Battery Year of Manufacture)

Appearance: Scruffy Mechanical Status: Fair condition More: Click here for more photos

Phone: Email: Website: +44(0) 1784 818181 sales@phl.co.uk https://www.phl.co.uk