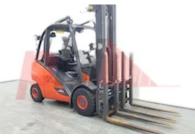

## Specification

Tyres rear condition

| Stock No                        |       | 333841       |
|---------------------------------|-------|--------------|
| Туре                            |       | GAS          |
| Make                            | LINDE |              |
| Model                           |       | H30T-02      |
| Year                            |       | 2015         |
| Euromast                        |       | 3F595        |
| Hours                           |       | 15719        |
| Capacity                        |       | 3000 kg      |
| Lift height                     |       | 5955         |
| Values                          |       |              |
| Quality Rating                  |       | 4            |
| Mechanical                      |       |              |
| Character.                      |       |              |
| Load Centre (c)                 |       | 500 mm       |
| Operating mode (Characteristic) |       | Seated       |
| Weights                         |       |              |
| Weights                         |       | 4600.1       |
| Service weight (Total weight )  |       | 4690 kg      |
| Wheels                          |       |              |
| Tyres type                      |       | Superelastic |
| Tyres front condition           |       | . 90%        |
|                                 |       |              |

| Dimensions                               |                |
|------------------------------------------|----------------|
| Lift height (h3)                         | 5955 mm        |
| Extended height (h4)                     | 7305 mm        |
| Height of overhead guard (cabin)<br>(h6) | 2170 mm        |
| Overall length (I1)                      | 3340 mm        |
| Length to fork face (I2)                 | 2190 mm        |
| Overall width (b1/b2)                    | 1230 mm        |
| Forks length (l)                         | 1150 mm        |
| Fork carriage (class)                    | DIN 15173 / 3A |
| Fork carriage width (b3)                 | 1190 mm        |
| Length of chasis (I7)                    | 1860 mm        |
| Collapsed height (h1)                    | 2641 mm        |
| Forks height (s)                         | 50 mm          |
| Forks width (e)                          | 80 mm          |
| Auxiliary lift (h9)                      | 2060 mm        |
|                                          |                |
|                                          |                |