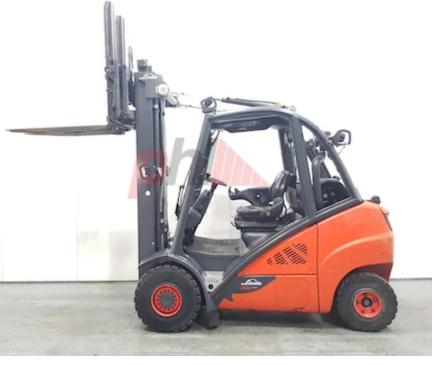

## Specification

Tyres rear condition

| Stock No                        |       | 333841       |
|---------------------------------|-------|--------------|
| Туре                            |       | GAS          |
| Make                            | LINDE |              |
| Model                           |       | H30T-02      |
| Year                            |       | 2015         |
| Euromast                        |       | 3F595        |
| Hours                           |       | 15719        |
| Capacity                        |       | 3000 kg      |
| Lift height                     |       | 5955         |
| Values                          |       |              |
| Quality Rating                  |       | 4            |
| Mechanical                      |       |              |
| Character.                      |       |              |
| Load Centre (c)                 |       | 500 mm       |
| Operating mode (Characteristic) |       | Seated       |
| Weights                         |       |              |
| Weights                         |       | 4600.1       |
| Service weight (Total weight )  |       | 4690 kg      |
| Wheels                          |       |              |
| Tyres type                      |       | Superelastic |
| Tyres front condition           |       | . 90%        |
|                                 |       |              |

| Dimensions                               |                |
|------------------------------------------|----------------|
| Lift height (h3)                         | 5955 mm        |
| Extended height (h4)                     | 7305 mm        |
| Height of overhead guard (cabin)<br>(h6) | 2170 mm        |
| Overall length (I1)                      | 3340 mm        |
| Length to fork face (I2)                 | 2190 mm        |
| Overall width (b1/b2)                    | 1230 mm        |
| Forks length (l)                         | 1150 mm        |
| Fork carriage (class)                    | DIN 15173 / 3A |
| Fork carriage width (b3)                 | 1190 mm        |
| Length of chasis (I7)                    | 1860 mm        |
| Collapsed height (h1)                    | 2641 mm        |
| Forks height (s)                         | 50 mm          |
| Forks width (e)                          | 80 mm          |
| Auxiliary lift (h9)                      | 2060 mm        |
|                                          |                |
|                                          |                |