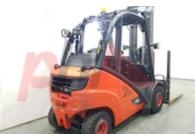

## Specification

Tyres rear condition

| Stock No                        |       | 333841       |
|---------------------------------|-------|--------------|
| Туре                            |       | GAS          |
| Make                            | LINDE |              |
| Model                           |       | H30T-02      |
| Year                            |       | 2015         |
| Euromast                        |       | 3F595        |
| Hours                           |       | 15719        |
| Capacity                        |       | 3000 kg      |
| Lift height                     |       | 5955         |
| Values                          |       |              |
| Quality Rating                  |       | 4            |
| Mechanical                      |       |              |
| Character.                      |       |              |
| Load Centre (c)                 |       | 500 mm       |
| Operating mode (Characteristic) |       | Seated       |
| Weights                         |       |              |
| Weights                         |       | 4600.1       |
| Service weight (Total weight )  |       | 4690 kg      |
| Wheels                          |       |              |
| Tyres type                      |       | Superelastic |
| Tyres front condition           |       | . 90%        |
|                                 |       |              |

| Dimensions                               |                |
|------------------------------------------|----------------|
| Lift height (h3)                         | 5955 mm        |
| Extended height (h4)                     | 7305 mm        |
| Height of overhead guard (cabin)<br>(h6) | 2170 mm        |
| Overall length (I1)                      | 3340 mm        |
| Length to fork face (I2)                 | 2190 mm        |
| Overall width (b1/b2)                    | 1230 mm        |
| Forks length (l)                         | 1150 mm        |
| Fork carriage (class)                    | DIN 15173 / 3A |
| Fork carriage width (b3)                 | 1190 mm        |
| Length of chasis (I7)                    | 1860 mm        |
| Collapsed height (h1)                    | 2641 mm        |
| Forks height (s)                         | 50 mm          |
| Forks width (e)                          | 80 mm          |
| Auxiliary lift (h9)                      | 2060 mm        |
|                                          |                |
|                                          |                |