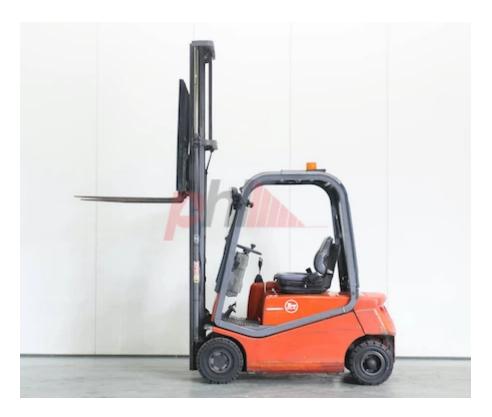

## Specification

| Stock No       | 841679   |
|----------------|----------|
| Туре           | ELECTRIC |
| Make           | BT       |
| Model          | CBE 16F  |
| Year           | 2002     |
| Euromast       | 2W370    |
| Hours          | 0        |
| Capacity       | 1600 kg  |
| Lift height    | 3705     |
| Values         |          |
| Ouality Rating | 0        |

## Mechanical

Character.

Load Centre (c) 500 mm

Operating mode (Characteristic) Seated

Weights

Service weight (Total weight ) 2290 kg

Wheels

Tyres type Superelastic
Tyres front condition 10%
Tyres rear condition 5%

Dimensions

3705 mm Lift height (h3) Extended height (h4) 1090 mm Height of overhead guard (cabin) 2000 mm 3280 mm Overall length (I1) Length to fork face (I2) 2080 mm Overall width (b1/b2) 1020 mm Forks length (I) 1000 mm DIN 15173 / 2A Fork carriage (class) Fork carriage width (b3) 870 mm Length of chasis (I7) 1880 mm Collapsed height (h1) 2400 mm Forks width (e) 100 mm

Performance

Service brake hydraulic/mechanical

Drive

Battery weight 980 kg
Drive motor (60 min rating) 2 X 4,2 kW
Battery class British Standard
Battery voltage/capacity 48V / 575Ah V/Ah

Attachment

Attachments (Has attachment) Sideshift and Forks.
Attachment type (Attachment type) Sideshifts