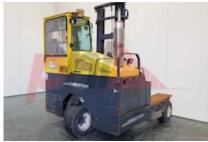

Specification

| Stock No                        | 624287       |
|---------------------------------|--------------|
| Туре                            | 4 WAY        |
| Make                            | COMBILIFT    |
| Model                           | C5000XL      |
| Year                            | 2017         |
| Euromast                        | 2F402        |
| Hours                           | 6503         |
| Capacity                        | 5000 kg      |
| Lift height                     | 4020         |
| Values                          |              |
| Quality Rating                  | 4            |
| Mechanical                      |              |
| Character.                      |              |
| Load Centre (c)                 | 600 mm       |
| Operating mode (Characteristic) | Seated       |
| Weights                         |              |
| Service weight (Total weight )  | 7200 kg      |
| Wheels                          |              |
| Tyres type                      | Superelastic |
| Tyres front condition           | 80%          |
| Tyres rear condition            | 10%          |
| . ,                             | 10/0         |

Opinion

Location

Extras

Extras SS, Full Cab, Lights, Extras Hyds Sr, Full Cab, Lights, Heater, Fans. Bextras Hyds Srd & 4th

+44(0) 1784 818181 sales@phl.co.uk https://www.phl.co.uk

Appearance: Very Good Appearance for age.Mechanical Status: Very good working orderMore: <u>Click here for more photos</u>