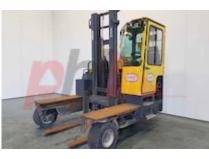

Specification

| Stock No                        | 624287       |
|---------------------------------|--------------|
| Туре                            | 4 WAY        |
| Make                            | COMBILIFT    |
| Model                           | C5000XL      |
| Year                            | 2017         |
| Euromast                        | 2F402        |
| Hours                           | 6503         |
| Capacity                        | 5000 kg      |
| Lift height                     | 4020         |
| Values                          |              |
| Quality Rating                  | 4            |
| Mechanical                      |              |
| Character.                      |              |
| Load Centre (c)                 | 600 mm       |
| Operating mode (Characteristic) | Seated       |
| Weights                         |              |
| Service weight (Total weight )  | 7200 kg      |
| Wheels                          |              |
| Tyres type                      | Superelastic |
| Tyres front condition           | 80%          |
| Tyres rear condition            | 10%          |
| . ,                             | 10/0         |

| Dimensions                        |                      |
|-----------------------------------|----------------------|
| Lift height (h3)                  | 4020 mm              |
| Extended height (h4)              | 4930 mm              |
| Height of overhead guard (cabin)  | 2550 mm              |
| (h6)<br>Overall length (l1)       | 2500 mm              |
| Overall length (I1)               | 1300 mm              |
| Length to fork face (I2)          |                      |
| Overall width (b1/b2)             | 2430 mm              |
| Forks length (I)                  | 1200 mm              |
| Fork carriage (class)             | DIN 15173 / 4A       |
| Fork carriage width (b3)          | 1370 mm              |
| Length of chasis (I7)             | 2470 mm              |
| Collapsed height (h1)             | 2900 mm              |
| Forks height (s)                  | 50 mm                |
| Forks width (e)                   | 150 mm               |
| Auxiliary lift (h9)               | 2025 mm              |
| Performance                       |                      |
| Service brake                     | hydrostatic          |
| Drive                             |                      |
| Battery voltage/capacity          | 12V V/Ah             |
| Attachment                        |                      |
| Attachments (Has attachment)      | Sideshift and Forks. |
| . ,                               | Sideshifts           |
| Attachment type (Attachment type) | Sideshiits           |
| Engine                            |                      |
| Manufacturer of engine/type       | VOLKSWAGEN           |
| Engine type (Engine type)         | gas                  |
|                                   |                      |