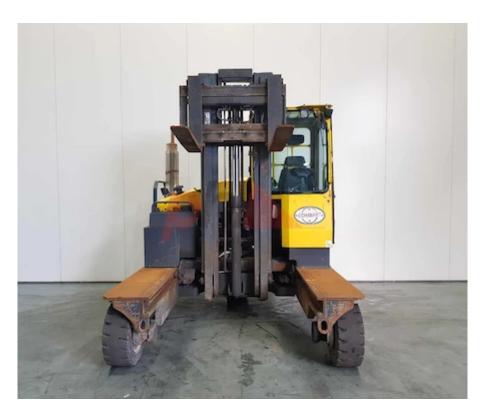

Specification

| Stock No                        | 624287       |
|---------------------------------|--------------|
| Туре                            | 4 WAY        |
| Make                            | COMBILIFT    |
| Model                           | C5000XL      |
| Year                            | 2017         |
| Euromast                        | 2F402        |
| Hours                           | 6503         |
| Capacity                        | 5000 kg      |
| Lift height                     | 4020         |
| Values                          |              |
| Quality Rating                  | 4            |
| Mechanical                      |              |
| Character.                      |              |
| Load Centre (c)                 | 600 mm       |
| Operating mode (Characteristic) | Seated       |
| Weights                         |              |
| Service weight (Total weight )  | 7200 kg      |
| Wheels                          |              |
| Tyres type                      | Superelastic |
| Tyres front condition           | 80%          |
| Tyres rear condition            | 10%          |
| . ,                             | 10/0         |

| Dimensions                        |                      |
|-----------------------------------|----------------------|
| Lift height (h3)                  | 4020 mm              |
| Extended height (h4)              | 4930 mm              |
| Height of overhead guard (cabin)  | 2550 mm              |
| (h6)<br>Overall length (l1)       | 2500 mm              |
| Overall length (I1)               | 1300 mm              |
| Length to fork face (I2)          |                      |
| Overall width (b1/b2)             | 2430 mm              |
| Forks length (I)                  | 1200 mm              |
| Fork carriage (class)             | DIN 15173 / 4A       |
| Fork carriage width (b3)          | 1370 mm              |
| Length of chasis (I7)             | 2470 mm              |
| Collapsed height (h1)             | 2900 mm              |
| Forks height (s)                  | 50 mm                |
| Forks width (e)                   | 150 mm               |
| Auxiliary lift (h9)               | 2025 mm              |
| Performance                       |                      |
| Service brake                     | hydrostatic          |
| Drive                             |                      |
| Battery voltage/capacity          | 12V V/Ah             |
| Attachment                        |                      |
| Attachments (Has attachment)      | Sideshift and Forks. |
| . ,                               | Sideshifts           |
| Attachment type (Attachment type) | Sideshiits           |
| Engine                            |                      |
| Manufacturer of engine/type       | VOLKSWAGEN           |
| Engine type (Engine type)         | gas                  |
|                                   |                      |