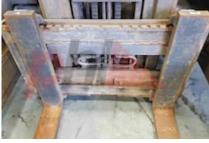

| Dimensions                        |                      |
|-----------------------------------|----------------------|
| Lift height (h3)                  | 4020 mm              |
| Extended height (h4)              | 4930 mm              |
| Height of overhead guard (cabin)  | 2550 mm              |
| (h6)<br>Overall length (l1)       | 2500 mm              |
| Overall length (I1)               | 1300 mm              |
| Length to fork face (I2)          |                      |
| Overall width (b1/b2)             | 2430 mm              |
| Forks length (I)                  | 1200 mm              |
| Fork carriage (class)             | DIN 15173 / 4A       |
| Fork carriage width (b3)          | 1370 mm              |
| Length of chasis (I7)             | 2470 mm              |
| Collapsed height (h1)             | 2900 mm              |
| Forks height (s)                  | 50 mm                |
| Forks width (e)                   | 150 mm               |
| Auxiliary lift (h9)               | 2025 mm              |
| Performance                       |                      |
| Service brake                     | hydrostatic          |
| Drive                             |                      |
| Battery voltage/capacity          | 12V V/Ah             |
| Attachment                        |                      |
| Attachments (Has attachment)      | Sideshift and Forks. |
| . ,                               | Sideshifts           |
| Attachment type (Attachment type) | Sideshiits           |
| Engine                            |                      |
| Manufacturer of engine/type       | VOLKSWAGEN           |
| Engine type (Engine type)         | gas                  |
|                                   |                      |