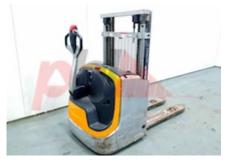

## Specification

| Stock No                         | 414767                               |
|----------------------------------|--------------------------------------|
| Туре                             | STACKER, WRAPOVER                    |
| Make                             | STILL                                |
| Model                            | EXU12LI                              |
| Year                             | 2009                                 |
| Euromast                         | 2009<br>2W210                        |
| Hours                            | 277                                  |
|                                  |                                      |
| Capacity                         | 1200 kg<br>2100                      |
| Lift height                      | 2100                                 |
| Values<br>Quality Rating         | 0                                    |
|                                  | 0                                    |
| Mechanical                       |                                      |
| Character.                       |                                      |
| Load Centre (c)                  | 600 mm                               |
| Operating mode (Characteristic)  | Seated                               |
| Weights                          |                                      |
| Service weight (Total weight )   | 962 kg                               |
|                                  | 502 Kg                               |
| Dimensions                       |                                      |
| Lift height (h3)                 | 2100 mm                              |
| Overall length (l1)              | 1900 mm                              |
| Length to fork face (I2)         | 750 mm                               |
| Overall width (b1/b2)            | 80 mm                                |
| Forks length (I)                 | 1150 mm                              |
|                                  |                                      |
| Width between legs (b4)          | 205 mm                               |
| Collapsed height (h1)            | 1490 mm                              |
| Forks height (s)                 | 50 mm                                |
| Forks width (e)                  | 180 mm                               |
| Performance                      |                                      |
| Service brake                    | electromagnetic                      |
| Drive                            |                                      |
| Battery weight                   | 196 kg                               |
|                                  | 1.2 kW                               |
| Drive motor (60 min rating)      |                                      |
| Battery class                    | British Standard<br>24V / 220Ah V/Ah |
| Battery voltage/capacity         | 24V / 220All V/All                   |
| Attachment                       |                                      |
| Attachments (Has attachment)     | Forks.                               |
| Attachment type (Attachment type | ) Forks                              |
|                                  |                                      |
| Engine                           |                                      |
| Engine type (Engine type)        | electric                             |
| Opinion                          |                                      |
| Location                         |                                      |
| Extras                           |                                      |
| Extras                           | CODE LOCK.                           |
| Visual                           |                                      |

Appearance: Good Appearance for age.Mechanical Status: Very good working order, genuine hours.More: <u>Click here for more photos</u>

Phone: +4 Email: Website: htt

+44(0) 1784 818181 sales@phl.co.uk https://www.phl.co.uk