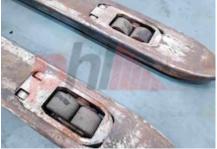

## Specification

| Stock No                         | 414767                               |
|----------------------------------|--------------------------------------|
| Туре                             | STACKER, WRAPOVER                    |
| Make                             | STILL                                |
| Model                            | EXU12LI                              |
| Year                             | 2009                                 |
| Euromast                         | 2009<br>2W210                        |
| Hours                            | 277                                  |
|                                  |                                      |
| Capacity                         | 1200 kg<br>2100                      |
| Lift height                      | 2100                                 |
| Values<br>Quality Rating         | 0                                    |
|                                  | 0                                    |
| Mechanical                       |                                      |
| Character.                       |                                      |
| Load Centre (c)                  | 600 mm                               |
| Operating mode (Characteristic)  | Seated                               |
| Weights                          |                                      |
| Service weight (Total weight )   | 962 kg                               |
|                                  | 502 Kg                               |
| Dimensions                       |                                      |
| Lift height (h3)                 | 2100 mm                              |
| Overall length (l1)              | 1900 mm                              |
| Length to fork face (I2)         | 750 mm                               |
| Overall width (b1/b2)            | 80 mm                                |
| Forks length (I)                 | 1150 mm                              |
|                                  |                                      |
| Width between legs (b4)          | 205 mm                               |
| Collapsed height (h1)            | 1490 mm                              |
| Forks height (s)                 | 50 mm                                |
| Forks width (e)                  | 180 mm                               |
| Performance                      |                                      |
| Service brake                    | electromagnetic                      |
| Drive                            |                                      |
| Battery weight                   | 196 kg                               |
|                                  | 1.2 kW                               |
| Drive motor (60 min rating)      |                                      |
| Battery class                    | British Standard<br>24V / 220Ah V/Ah |
| Battery voltage/capacity         | 24V / 220All V/All                   |
| Attachment                       |                                      |
| Attachments (Has attachment)     | Forks.                               |
| Attachment type (Attachment type | ) Forks                              |
|                                  |                                      |
| Engine                           |                                      |
| Engine type (Engine type)        | electric                             |
| Opinion                          |                                      |
| Location                         |                                      |
| Extras                           |                                      |
| Extras                           | CODE LOCK.                           |
| Visual                           |                                      |

Appearance: Good Appearance for age.Mechanical Status: Very good working order, genuine hours.More: <u>Click here for more photos</u>

Phone: +4 Email: Website: htt

+44(0) 1784 818181 sales@phl.co.uk https://www.phl.co.uk