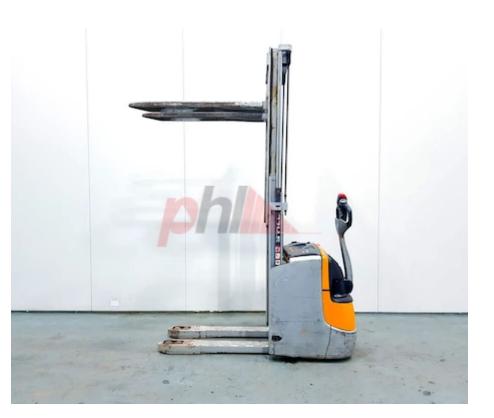

## Specification

| Stock No                         | 414767                               |
|----------------------------------|--------------------------------------|
| Туре                             | STACKER, WRAPOVER                    |
| Make                             | STILL                                |
| Model                            | EXU12LI                              |
| Year                             | 2009                                 |
| Euromast                         | 2009<br>2W210                        |
| Hours                            | 277                                  |
|                                  |                                      |
| Capacity                         | 1200 kg<br>2100                      |
| Lift height                      | 2100                                 |
| Values<br>Quality Rating         | 0                                    |
|                                  | 0                                    |
| Mechanical                       |                                      |
| Character.                       |                                      |
| Load Centre (c)                  | 600 mm                               |
| Operating mode (Characteristic)  | Seated                               |
| Weights                          |                                      |
| Service weight (Total weight )   | 962 kg                               |
|                                  | 502 Kg                               |
| Dimensions                       |                                      |
| Lift height (h3)                 | 2100 mm                              |
| Overall length (l1)              | 1900 mm                              |
| Length to fork face (I2)         | 750 mm                               |
| Overall width (b1/b2)            | 80 mm                                |
| Forks length (I)                 | 1150 mm                              |
|                                  |                                      |
| Width between legs (b4)          | 205 mm                               |
| Collapsed height (h1)            | 1490 mm                              |
| Forks height (s)                 | 50 mm                                |
| Forks width (e)                  | 180 mm                               |
| Performance                      |                                      |
| Service brake                    | electromagnetic                      |
| Drive                            |                                      |
| Battery weight                   | 196 kg                               |
|                                  | 1.2 kW                               |
| Drive motor (60 min rating)      |                                      |
| Battery class                    | British Standard<br>24V / 220Ah V/Ah |
| Battery voltage/capacity         | 24V / 220All V/All                   |
| Attachment                       |                                      |
| Attachments (Has attachment)     | Forks.                               |
| Attachment type (Attachment type | ) Forks                              |
|                                  |                                      |
| Engine                           |                                      |
| Engine type (Engine type)        | electric                             |
| Opinion                          |                                      |
| Location                         |                                      |
| Extras                           |                                      |
| Extras                           | CODE LOCK.                           |
| Visual                           |                                      |

Appearance: Good Appearance for age.Mechanical Status: Very good working order, genuine hours.More: <u>Click here for more photos</u>

Phone: +4 Email: Website: htt

+44(0) 1784 818181 sales@phl.co.uk https://www.phl.co.uk