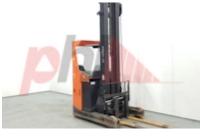

## Specification

854430 Stock No Туре REACH ВT Make Model RRE160 2012 Year Euromast 3F850 Hours 15177 1600 kg Capacity Lift height 8500 Values **Quality Rating** 3

Mechanical

Load Centre (c) 600-1250 mm Operating mode (Characteristic) Seated

Weights

Service weight (Total weight ) 4226 kg

Wheels

Polyurethane Tyres type

Dimensions

2930 mm Free lift (h2) Lift height (h3) 8500 mm Height of overhead guard (cabin) (h6) 2200 mm Height of reach legs (h8) 300 mm Overall length (I1) 2470 mm Length to fork face (I2) 1270 mm Overall width (b1/b2) 1280 mm 1200-2000 mm Forks length (I) Fork carriage (class) DIN 15173 / 2A Fork carriage width (b3) 1100 mm Fork spread (min/max) (b5) 870-260 mm Width between legs (b4) 900 mm 460 mm Reach travel (I4) Ground clearance, mast (m1) 55 mm Length of chasis (I7) 1750 mm 3520 mm Collapsed height (h1)