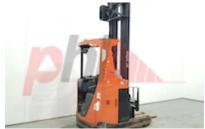

## Specification

854430 Stock No Туре REACH ВT Make Model RRE160 2012 Year Euromast 3F850 Hours 15177 1600 kg Capacity Lift height 8500 Values **Quality Rating** 3

Mechanical

Load Centre (c) 600-1250 mm Operating mode (Characteristic) Seated