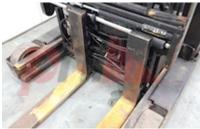

Weights

Service weight (Total weight ) 4226 kg

Wheels

Polyurethane Tyres type

Dimensions

2930 mm Free lift (h2) Lift height (h3) 8500 mm Height of overhead guard (cabin) (h6) 2200 mm Height of reach legs (h8) 300 mm Overall length (I1) 2470 mm Length to fork face (I2) 1270 mm Overall width (b1/b2) 1280 mm 1200-2000 mm Forks length (I) Fork carriage (class) DIN 15173 / 2A Fork carriage width (b3) 1100 mm Fork spread (min/max) (b5) 870-260 mm Width between legs (b4) 900 mm 460 mm Reach travel (I4) Ground clearance, mast (m1) 55 mm Length of chasis (I7) 1750 mm 3520 mm Collapsed height (h1)

Performance

Forks width (e)

Service brake hydraulic/electric

Drive

Battery weight 1235 kg Battery voltage/capacity 48V / 620Ah V/Ah Battery (Acc. to DIN) MIDAC

Attachment

Fork Positioners, Attachments (Has attachment) Sideshift and Forks. Fork positioners, Attachment type (Attachment type) shaft guided