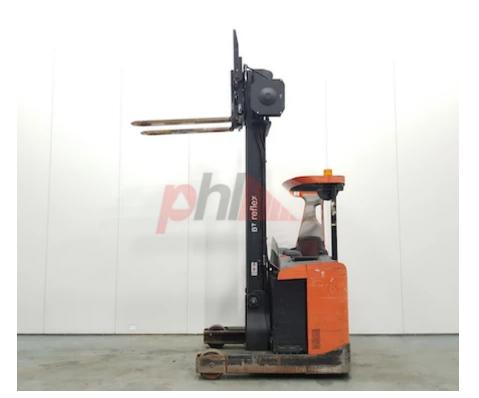

## Specification

854430 Stock No Туре REACH ВT Make Model RRE160 2012 Year Euromast 3F850 Hours 15177 1600 kg Capacity Lift height 8500 Values **Quality Rating** 3

Mechanical

Load Centre (c) 600-1250 mm Operating mode (Characteristic) Seated

Weights

Service weight (Total weight ) 4226 kg

Wheels

Polyurethane Tyres type

Dimensions

2930 mm Free lift (h2) Lift height (h3) 8500 mm Height of overhead guard (cabin) (h6) 2200 mm Height of reach legs (h8) 300 mm Overall length (I1) 2470 mm Length to fork face (I2) 1270 mm Overall width (b1/b2) 1280 mm 1200-2000 mm Forks length (I) Fork carriage (class) DIN 15173 / 2A Fork carriage width (b3) 1100 mm Fork spread (min/max) (b5) 870-260 mm Width between legs (b4) 900 mm 460 mm Reach travel (I4) Ground clearance, mast (m1) 55 mm Length of chasis (I7) 1750 mm 3520 mm Collapsed height (h1)

Performance

Forks width (e)

Service brake hydraulic/electric

Drive

Battery weight 1235 kg Battery voltage/capacity 48V / 620Ah V/Ah Battery (Acc. to DIN) MIDAC

Attachment

Fork Positioners, Attachments (Has attachment) Sideshift and Forks. Fork positioners, Attachment type (Attachment type) shaft guided