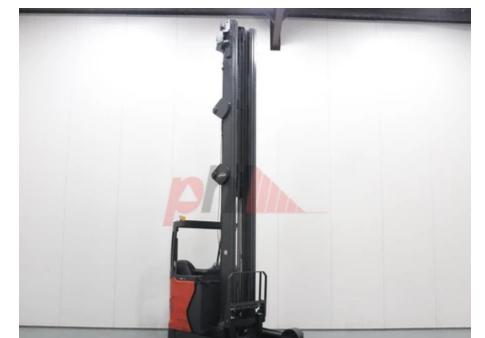

#### Specification

| Stock No       |       | 351977     |
|----------------|-------|------------|
| Туре           |       | REACH      |
| Make           | LINDE |            |
| Model          |       | R20HD-1120 |
| Year           |       | 2015       |
| Euromast       |       | 3F1245     |
| Hours          |       | 24494      |
| Capacity       |       | 2000 kg    |
| Lift height    |       | 12450      |
| Values         |       |            |
| Quality Rating |       | 4          |
|                |       |            |

| Dimensions                            |                |
|---------------------------------------|----------------|
| Free lift (h2)                        | 4460 mm        |
| Lift height (h3)                      | 12450 mm       |
| Height of overhead guard (cabin) (h6) | 2110 mm        |
| Height of reach legs (h8)             | 385 mm         |
| Overall length (I1)                   | 2380 mm        |
| Length to fork face (I2)              | 1380 mm        |
| Overall width (b1/b2)                 | 1280 mm        |
| Forks length (I)                      | 1000 mm        |
| Fork carriage (class)                 | DIN 15173 / 2A |
| Fork carriage width (b3)              | 870 mm         |
| Width between legs (b4)               | 925 mm         |
| Reach travel (I4)                     | 695 mm         |
| Collapsed height (h1)                 | 5570 mm        |
|                                       |                |