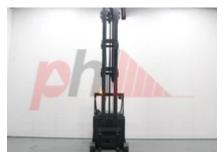

#### Specification

| Stock No       |       | 351977     |
|----------------|-------|------------|
| Туре           |       | REACH      |
| Make           | LINDE |            |
| Model          |       | R20HD-1120 |
| Year           |       | 2015       |
| Euromast       |       | 3F1245     |
| Hours          |       | 24494      |
| Capacity       |       | 2000 kg    |
| Lift height    |       | 12450      |
| Values         |       |            |
| Quality Rating |       | 4          |
|                |       |            |

| Dimensions                            |                |
|---------------------------------------|----------------|
| Free lift (h2)                        | 4460 mm        |
| Lift height (h3)                      | 12450 mm       |
| Height of overhead guard (cabin) (h6) | 2110 mm        |
| Height of reach legs (h8)             | 385 mm         |
| Overall length (I1)                   | 2380 mm        |
| Length to fork face (I2)              | 1380 mm        |
| Overall width (b1/b2)                 | 1280 mm        |
| Forks length (I)                      | 1000 mm        |
| Fork carriage (class)                 | DIN 15173 / 2A |
| Fork carriage width (b3)              | 870 mm         |
| Width between legs (b4)               | 925 mm         |
| Reach travel (I4)                     | 695 mm         |
| Collapsed height (h1)                 | 5570 mm        |
|                                       |                |