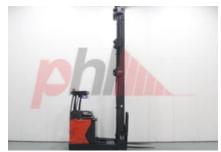

#### Specification

| Stock No       |       | 351977     |
|----------------|-------|------------|
| Туре           |       | REACH      |
| Make           | LINDE |            |
| Model          |       | R20HD-1120 |
| Year           |       | 2015       |
| Euromast       |       | 3F1245     |
| Hours          |       | 24494      |
| Capacity       |       | 2000 kg    |
| Lift height    |       | 12450      |
| Values         |       |            |
| Quality Rating |       | 4          |
|                |       |            |

| Dimensions                            |                |
|---------------------------------------|----------------|
| Free lift (h2)                        | 4460 mm        |
| Lift height (h3)                      | 12450 mm       |
| Height of overhead guard (cabin) (h6) | 2110 mm        |
| Height of reach legs (h8)             | 385 mm         |
| Overall length (I1)                   | 2380 mm        |
| Length to fork face (I2)              | 1380 mm        |
| Overall width (b1/b2)                 | 1280 mm        |
| Forks length (I)                      | 1000 mm        |
| Fork carriage (class)                 | DIN 15173 / 2A |
| Fork carriage width (b3)              | 870 mm         |
| Width between legs (b4)               | 925 mm         |
| Reach travel (I4)                     | 695 mm         |
| Collapsed height (h1)                 | 5570 mm        |
|                                       |                |