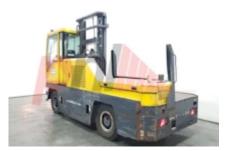

## Specification

| Stock No                        | 684333                        |
|---------------------------------|-------------------------------|
| Туре                            | SIDELOADER                    |
| Make                            | COMBILIFT                     |
| Model                           | C5000 FSL                     |
| Year                            | 2015                          |
| Euromast                        | 3F600                         |
| Hours                           | 4049                          |
| Capacity                        | 5000 kg                       |
| Lift height                     | 6000                          |
| Values                          |                               |
| Quality Rating                  | 3                             |
|                                 |                               |
| Mechanical                      |                               |
| Character                       |                               |
| Character.                      | <b>COO</b>                    |
| Load Centre (c)                 | 600 mm                        |
| Operating mode (Characteristic) | Seated                        |
|                                 |                               |
| Weights                         |                               |
| Service weight (Total weight )  | 7500 kg                       |
|                                 |                               |
| Wheels                          |                               |
|                                 | De avera atia (Com avela atia |
| Tyres type                      | Pneumatic/Superelastic        |
| Tyres front condition           | 90%                           |
| Tyres rear condition            | 65%                           |

| Dimensions                               |         |
|------------------------------------------|---------|
| Lift height (h3)                         | 6000 mm |
| Height of overhead guard (cabin)<br>(h6) | 2650 mm |
| Length to fork face (I2)                 | 820 mm  |
| Overall width (b1/b2)                    | 4760 mm |
| Forks length (l)                         | 1200 mm |
| Fork carriage width (b3)                 | 1360 mm |
| Reach travel (I4)                        | 1295 mm |
| Collapsed height (h1)                    | 2930 mm |
| Forks width (e)                          | 150 mm  |
| Auxiliary lift (h9)                      | 2020 mm |
|                                          |         |
| Performance                              |         |

| Service brake                        | hydraulic/mechanical           |
|--------------------------------------|--------------------------------|
| Drive                                |                                |
| Drive motor (60 min rating)          | 74.4 kW                        |
| Battery voltage/capacity             | 12V V/Ah                       |
| Attachment                           |                                |
| Attachments (Has attachment)         | Fork Positioners and<br>Forks. |
| Attachment type (Attachment<br>type) | Fork positioners               |
| Engine                               |                                |
| Engine type (Engine type)            | diesel                         |
| Opinion                              |                                |
| Location                             |                                |
| Extras                               |                                |

| Extras        | Fork Positioners, Full |
|---------------|------------------------|
|               | Cab, LED Lights.       |
| Extras Hyds   | 3rd & 4th              |
| Exclusion gas |                        |