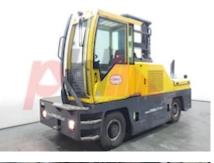

## Specification

| Stock No                        | 684333                        |
|---------------------------------|-------------------------------|
| Туре                            | SIDELOADER                    |
| Make                            | COMBILIFT                     |
| Model                           | C5000 FSL                     |
| Year                            | 2015                          |
| Euromast                        | 3F600                         |
| Hours                           | 4049                          |
| Capacity                        | 5000 kg                       |
| Lift height                     | 6000                          |
| Values                          |                               |
| Quality Rating                  | 3                             |
|                                 |                               |
| Mechanical                      |                               |
| Character                       |                               |
| Character.                      | <b>COO</b>                    |
| Load Centre (c)                 | 600 mm                        |
| Operating mode (Characteristic) | Seated                        |
|                                 |                               |
| Weights                         |                               |
| Service weight (Total weight )  | 7500 kg                       |
|                                 |                               |
| Wheels                          |                               |
|                                 | De avera atia (Com avela atia |
| Tyres type                      | Pneumatic/Superelastic        |
| Tyres front condition           | 90%                           |
| Tyres rear condition            | 65%                           |

| Dimensions                               |         |
|------------------------------------------|---------|
| Lift height (h3)                         | 6000 mm |
| Height of overhead guard (cabin)<br>(h6) | 2650 mm |
| Length to fork face (I2)                 | 820 mm  |
| Overall width (b1/b2)                    | 4760 mm |
| Forks length (l)                         | 1200 mm |
| Fork carriage width (b3)                 | 1360 mm |
| Reach travel (I4)                        | 1295 mm |
| Collapsed height (h1)                    | 2930 mm |
| Forks width (e)                          | 150 mm  |
| Auxiliary lift (h9)                      | 2020 mm |
|                                          |         |
| Performance                              |         |