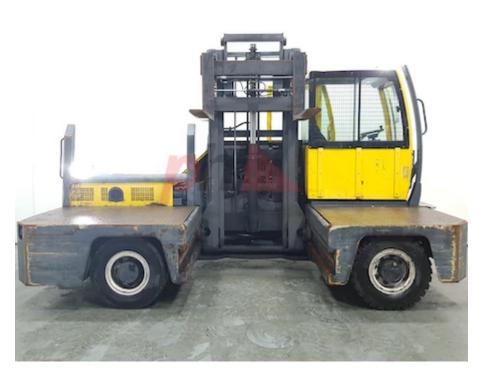

## Specification

| Stock No                        | 684333                        |
|---------------------------------|-------------------------------|
| Туре                            | SIDELOADER                    |
| Make                            | COMBILIFT                     |
| Model                           | C5000 FSL                     |
| Year                            | 2015                          |
| Euromast                        | 3F600                         |
| Hours                           | 4049                          |
| Capacity                        | 5000 kg                       |
| Lift height                     | 6000                          |
| Values                          |                               |
| Quality Rating                  | 3                             |
|                                 |                               |
| Mechanical                      |                               |
| Character                       |                               |
| Character.                      | <b>COO</b>                    |
| Load Centre (c)                 | 600 mm                        |
| Operating mode (Characteristic) | Seated                        |
|                                 |                               |
| Weights                         |                               |
| Service weight (Total weight )  | 7500 kg                       |
|                                 |                               |
| Wheels                          |                               |
|                                 | De avera atia (Com avela atia |
| Tyres type                      | Pneumatic/Superelastic        |
| Tyres front condition           | 90%                           |
| Tyres rear condition            | 65%                           |

| Dimensions                               |         |
|------------------------------------------|---------|
| Lift height (h3)                         | 6000 mm |
| Height of overhead guard (cabin)<br>(h6) | 2650 mm |
| Length to fork face (I2)                 | 820 mm  |
| Overall width (b1/b2)                    | 4760 mm |
| Forks length (l)                         | 1200 mm |
| Fork carriage width (b3)                 | 1360 mm |
| Reach travel (I4)                        | 1295 mm |
| Collapsed height (h1)                    | 2930 mm |
| Forks width (e)                          | 150 mm  |
| Auxiliary lift (h9)                      | 2020 mm |
|                                          |         |
| Performance                              |         |