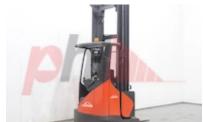

#### Specification

| Stock No       |       | 352052  |
|----------------|-------|---------|
| Туре           |       | REACH   |
| Make           | LINDE |         |
| Model          |       | R14X-03 |
| Year           |       | 2017    |
| Euromast       |       | 3F845   |
| Hours          |       | 14276   |
| Capacity       |       | 1400 kg |
| Lift height    |       | 8450    |
| Values         |       |         |
| Quality Rating |       | 3       |