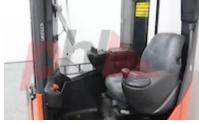

### Mechanical

| Load Centre (c)                 | 400/500/600 mm |
|---------------------------------|----------------|
| Operating mode (Characteristic) | Seated         |
| Wheelbase (y)                   | 1130 mm        |