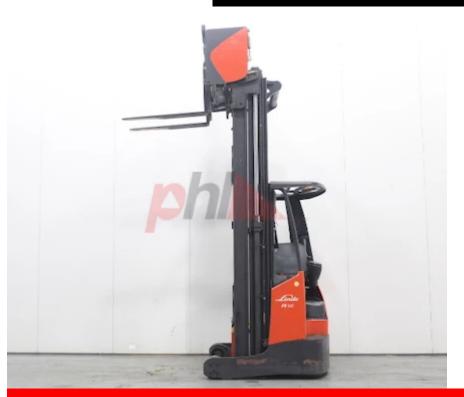

#### Specification

| Stock No       |       | 352052  |
|----------------|-------|---------|
| Туре           |       | REACH   |
| Make           | LINDE |         |
| Model          |       | R14X-03 |
| Year           |       | 2017    |
| Euromast       |       | 3F845   |
| Hours          |       | 14276   |
| Capacity       |       | 1400 kg |
| Lift height    |       | 8450    |
| Values         |       |         |
| Quality Rating |       | 3       |

### Mechanical

| Load Centre (c)                 | 400/500/600 mm |
|---------------------------------|----------------|
| Operating mode (Characteristic) | Seated         |
| Wheelbase (y)                   | 1130 mm        |

### Weights

Service weight (Total weight ) 3736 kg

# Wheels

| Tyres type             | Polyurethane |
|------------------------|--------------|
| Track width rear (b11) | 1072 mm      |

### Attachment

| Attachments (Has attachment)      | Sideshift and Forks |
|-----------------------------------|---------------------|
| Attachment type (Attachment type) | Sideshifts          |