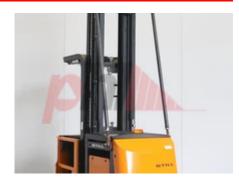

## Specification

| Model<br>Year<br>Euromast 2'<br>Hours<br>Capacity<br>Lift height<br>Values<br>Quality Rating<br>Mechanical<br>Character.<br>Operating mode (Characteristic)<br>Weights<br>Service weight (Total weight )<br>Wheels<br>Tyres type<br>Dimensions<br>Lift height (h3)            | 466888<br>ORDER PICKER<br>FILL<br>FK12 NARROW<br>2002<br>W572 TO PLATEORM |
|-------------------------------------------------------------------------------------------------------------------------------------------------------------------------------------------------------------------------------------------------------------------------------|---------------------------------------------------------------------------|
| Make ST<br>Model<br>Year<br>Euromast 2'<br>Hours<br>Capacity<br>Lift height<br>Values<br>Quality Rating<br>Mechanical<br>Character.<br>Operating mode (Characteristic)<br>Weights<br>Service weight (Total weight )<br>Wheels<br>Tyres type<br>Dimensions<br>Lift height (h3) | FILL<br>FK12 NARROW<br>2002                                               |
| Model<br>Year<br>Euromast 2<br>Hours<br>Capacity<br>Lift height<br>Values<br>Quality Rating<br>Mechanical<br>Character.<br>Operating mode (Characteristic)<br>Weights<br>Service weight (Total weight )<br>Wheels<br>Tyres type<br>Dimensions<br>Lift height (h3)             | FK12 NARROW<br>2002                                                       |
| Year<br>Euromast 2'<br>Hours<br>Capacity<br>Lift height<br>Values<br>Quality Rating<br>Mechanical<br>Character.<br>Operating mode (Characteristic)<br>Weights<br>Service weight (Total weight )<br>Wheels<br>Tyres type<br>Dimensions<br>Lift height (h3)                     | 2002                                                                      |
| Euromast 2'<br>Hours<br>Capacity<br>Lift height<br>Values<br>Quality Rating<br>Mechanical<br>Character.<br>Operating mode (Characteristic)<br>Weights<br>Service weight (Total weight )<br>Wheels<br>Tyres type<br>Dimensions<br>Lift height (h3)                             |                                                                           |
| Hours<br>Capacity<br>Lift height<br>Values<br>Quality Rating<br>Mechanical<br>Character.<br>Operating mode (Characteristic)<br>Weights<br>Service weight (Total weight )<br>Wheels<br>Tyres type<br>Dimensions<br>Lift height (h3)                                            |                                                                           |
| Capacity<br>Lift height<br>Values<br>Quality Rating<br>Mechanical<br>Character.<br>Operating mode (Characteristic)<br>Weights<br>Service weight (Total weight )<br>Wheels<br>Tyres type<br>Dimensions<br>Lift height (h3)                                                     | 2W572 TO PLATFORM<br>1088<br>1200 kg<br>6615<br>2                         |
| Lift height<br>Values<br>Quality Rating<br>Mechanical<br>Character.<br>Operating mode (Characteristic)<br>Weights<br>Service weight (Total weight )<br>Wheels<br>Tyres type<br>Dimensions<br>Lift height (h3)                                                                 |                                                                           |
| Values<br>Quality Rating<br>Mechanical<br>Character.<br>Operating mode (Characteristic)<br>Weights<br>Service weight (Total weight )<br>Wheels<br>Tyres type<br>Dimensions<br>Lift height (h3)                                                                                |                                                                           |
| Quality Rating<br>Mechanical<br>Character.<br>Operating mode (Characteristic)<br>Weights<br>Service weight (Total weight )<br>Wheels<br>Tyres type<br>Dimensions<br>Lift height (h3)                                                                                          |                                                                           |
| Mechanical<br>Character.<br>Operating mode (Characteristic)<br>Weights<br>Service weight (Total weight )<br>Wheels<br>Tyres type<br>Dimensions<br>Lift height (h3)                                                                                                            |                                                                           |
| Character.<br>Operating mode (Characteristic)<br>Weights<br>Service weight (Total weight )<br>Wheels<br>Tyres type<br>Dimensions<br>Lift height (h3)                                                                                                                          |                                                                           |
| Operating mode (Characteristic)<br>Weights<br>Service weight (Total weight )<br>Wheels<br>Tyres type<br>Dimensions<br>Lift height (h3)                                                                                                                                        |                                                                           |
| Weights<br>Service weight (Total weight )<br>Wheels<br>Tyres type<br>Dimensions<br>Lift height (h3)                                                                                                                                                                           |                                                                           |
| Weights<br>Service weight (Total weight )<br>Wheels<br>Tyres type<br>Dimensions<br>Lift height (h3)                                                                                                                                                                           | Order Picker                                                              |
| Service weight (Total weight )<br>Wheels<br>Tyres type<br>Dimensions<br>Lift height (h3)                                                                                                                                                                                      |                                                                           |
| Wheels<br>Tyres type<br>Dimensions<br>Lift height (h3)                                                                                                                                                                                                                        |                                                                           |
| Tyres type<br><br>Dimensions<br>Lift height (h3)                                                                                                                                                                                                                              | 3500 kg                                                                   |
| Tyres type<br><br>Dimensions<br>Lift height (h3)                                                                                                                                                                                                                              |                                                                           |
| Dimensions<br>Lift height (h3)                                                                                                                                                                                                                                                |                                                                           |
| Lift height (h3)                                                                                                                                                                                                                                                              | Polyurethane                                                              |
| Lift height (h3)                                                                                                                                                                                                                                                              |                                                                           |
| -                                                                                                                                                                                                                                                                             | 6615 mm                                                                   |
| Overall length (l1)                                                                                                                                                                                                                                                           | 3100 mm                                                                   |
| Length to fork face (I2)                                                                                                                                                                                                                                                      | 2100 mm                                                                   |
| Overall width (b1/b2)                                                                                                                                                                                                                                                         | 900 mm                                                                    |
| Forks length (I)                                                                                                                                                                                                                                                              | 1000 mm                                                                   |
| Fork spread (min/max) (b5)                                                                                                                                                                                                                                                    | 645-560 mm                                                                |
| Collapsed height (h1)                                                                                                                                                                                                                                                         | 3900 mm                                                                   |
| Auxiliary lift (h9)                                                                                                                                                                                                                                                           | 820 mm                                                                    |
|                                                                                                                                                                                                                                                                               | 020 1111                                                                  |
| Performance                                                                                                                                                                                                                                                                   |                                                                           |
| Service brake                                                                                                                                                                                                                                                                 | hydraulic/electric                                                        |
|                                                                                                                                                                                                                                                                               |                                                                           |
| Drive<br>Pattery veltage/capacity                                                                                                                                                                                                                                             | 40                                                                        |
| Battery voltage/capacity                                                                                                                                                                                                                                                      | 48v V/Ah                                                                  |
| Engine                                                                                                                                                                                                                                                                        |                                                                           |
| Engine type (Engine type)                                                                                                                                                                                                                                                     | electric                                                                  |
| Opinion                                                                                                                                                                                                                                                                       |                                                                           |
| Visual                                                                                                                                                                                                                                                                        |                                                                           |

Appearance: Average appearance for the year.Mechanical Status: Good Mechanical ConditionMore: <u>Click here for more photos</u>

Registered in England No. 5210384; VAT No. GB 314 5109 37