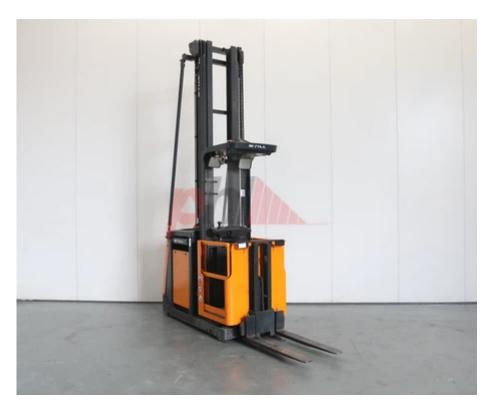

## Specification

| Model<br>Year<br>Euromast 2'<br>Hours<br>Capacity<br>Lift height<br>Values<br>Quality Rating<br>Mechanical<br>Character.<br>Operating mode (Characteristic)<br>Weights<br>Service weight (Total weight )<br>Wheels<br>Tyres type<br>Dimensions<br>Lift height (h3)            | 466888<br>ORDER PICKER<br>FILL<br>FK12 NARROW<br>2002<br>W572 TO PLATEORM |
|-------------------------------------------------------------------------------------------------------------------------------------------------------------------------------------------------------------------------------------------------------------------------------|---------------------------------------------------------------------------|
| Make ST<br>Model<br>Year<br>Euromast 2'<br>Hours<br>Capacity<br>Lift height<br>Values<br>Quality Rating<br>Mechanical<br>Character.<br>Operating mode (Characteristic)<br>Weights<br>Service weight (Total weight )<br>Wheels<br>Tyres type<br>Dimensions<br>Lift height (h3) | FILL<br>FK12 NARROW<br>2002                                               |
| Model<br>Year<br>Euromast 2<br>Hours<br>Capacity<br>Lift height<br>Values<br>Quality Rating<br>Mechanical<br>Character.<br>Operating mode (Characteristic)<br>Weights<br>Service weight (Total weight )<br>Wheels<br>Tyres type<br>Dimensions<br>Lift height (h3)             | FK12 NARROW<br>2002                                                       |
| Year<br>Euromast 2'<br>Hours<br>Capacity<br>Lift height<br>Values<br>Quality Rating<br>Mechanical<br>Character.<br>Operating mode (Characteristic)<br>Weights<br>Service weight (Total weight )<br>Wheels<br>Tyres type<br>Dimensions<br>Lift height (h3)                     | 2002                                                                      |
| Euromast 2'<br>Hours<br>Capacity<br>Lift height<br>Values<br>Quality Rating<br>Mechanical<br>Character.<br>Operating mode (Characteristic)<br>Weights<br>Service weight (Total weight )<br>Wheels<br>Tyres type<br>Dimensions<br>Lift height (h3)                             |                                                                           |
| Hours<br>Capacity<br>Lift height<br>Values<br>Quality Rating<br>Mechanical<br>Character.<br>Operating mode (Characteristic)<br>Weights<br>Service weight (Total weight )<br>Wheels<br>Tyres type<br>Dimensions<br>Lift height (h3)                                            |                                                                           |
| Capacity<br>Lift height<br>Values<br>Quality Rating<br>Mechanical<br>Character.<br>Operating mode (Characteristic)<br>Weights<br>Service weight (Total weight )<br>Wheels<br>Tyres type<br>Dimensions<br>Lift height (h3)                                                     | 2W572 TO PLATFORM<br>1088<br>1200 kg<br>6615<br>2                         |
| Lift height<br>Values<br>Quality Rating<br>Mechanical<br>Character.<br>Operating mode (Characteristic)<br>Weights<br>Service weight (Total weight )<br>Wheels<br>Tyres type<br>Dimensions<br>Lift height (h3)                                                                 |                                                                           |
| Values<br>Quality Rating<br>Mechanical<br>Character.<br>Operating mode (Characteristic)<br>Weights<br>Service weight (Total weight )<br>Wheels<br>Tyres type<br>Dimensions<br>Lift height (h3)                                                                                |                                                                           |
| Quality Rating<br>Mechanical<br>Character.<br>Operating mode (Characteristic)<br>Weights<br>Service weight (Total weight )<br>Wheels<br>Tyres type<br>Dimensions<br>Lift height (h3)                                                                                          |                                                                           |
| Mechanical<br>Character.<br>Operating mode (Characteristic)<br>Weights<br>Service weight (Total weight )<br>Wheels<br>Tyres type<br>Dimensions<br>Lift height (h3)                                                                                                            |                                                                           |
| Character.<br>Operating mode (Characteristic)<br>Weights<br>Service weight (Total weight )<br>Wheels<br>Tyres type<br>Dimensions<br>Lift height (h3)                                                                                                                          |                                                                           |
| Operating mode (Characteristic)<br>Weights<br>Service weight (Total weight )<br>Wheels<br>Tyres type<br>Dimensions<br>Lift height (h3)                                                                                                                                        |                                                                           |
| Weights<br>Service weight (Total weight )<br>Wheels<br>Tyres type<br>Dimensions<br>Lift height (h3)                                                                                                                                                                           |                                                                           |
| Weights<br>Service weight (Total weight )<br>Wheels<br>Tyres type<br>Dimensions<br>Lift height (h3)                                                                                                                                                                           | Order Picker                                                              |
| Service weight (Total weight )<br>Wheels<br>Tyres type<br>Dimensions<br>Lift height (h3)                                                                                                                                                                                      |                                                                           |
| Wheels<br>Tyres type<br>Dimensions<br>Lift height (h3)                                                                                                                                                                                                                        |                                                                           |
| Tyres type<br><br>Dimensions<br>Lift height (h3)                                                                                                                                                                                                                              | 3500 kg                                                                   |
| Tyres type<br><br>Dimensions<br>Lift height (h3)                                                                                                                                                                                                                              |                                                                           |
| Dimensions<br>Lift height (h3)                                                                                                                                                                                                                                                |                                                                           |
| Lift height (h3)                                                                                                                                                                                                                                                              | Polyurethane                                                              |
| Lift height (h3)                                                                                                                                                                                                                                                              |                                                                           |
| -                                                                                                                                                                                                                                                                             | 6615 mm                                                                   |
| Overall length (l1)                                                                                                                                                                                                                                                           | 3100 mm                                                                   |
| Length to fork face (I2)                                                                                                                                                                                                                                                      | 2100 mm                                                                   |
| Overall width (b1/b2)                                                                                                                                                                                                                                                         | 900 mm                                                                    |
| Forks length (I)                                                                                                                                                                                                                                                              | 1000 mm                                                                   |
| Fork spread (min/max) (b5)                                                                                                                                                                                                                                                    | 645-560 mm                                                                |
| Collapsed height (h1)                                                                                                                                                                                                                                                         | 3900 mm                                                                   |
| Auxiliary lift (h9)                                                                                                                                                                                                                                                           | 820 mm                                                                    |
|                                                                                                                                                                                                                                                                               | 020 1111                                                                  |
| Performance                                                                                                                                                                                                                                                                   |                                                                           |
| Service brake                                                                                                                                                                                                                                                                 | hydraulic/electric                                                        |
|                                                                                                                                                                                                                                                                               |                                                                           |
| Drive<br>Pattery veltage/capacity                                                                                                                                                                                                                                             | 40                                                                        |
| Battery voltage/capacity                                                                                                                                                                                                                                                      | 48v V/Ah                                                                  |
| Engine                                                                                                                                                                                                                                                                        |                                                                           |
| Engine type (Engine type)                                                                                                                                                                                                                                                     | electric                                                                  |
| Opinion                                                                                                                                                                                                                                                                       |                                                                           |
| Visual                                                                                                                                                                                                                                                                        |                                                                           |

Appearance: Average appearance for the year.Mechanical Status: Good Mechanical ConditionMore: <u>Click here for more photos</u>

Registered in England No. 5210384; VAT No. GB 314 5109 37