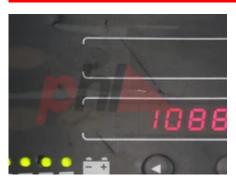

## Specification

| Model<br>Year<br>Euromast 2'<br>Hours<br>Capacity<br>Lift height<br>Values<br>Quality Rating<br>Mechanical<br>Character.<br>Operating mode (Characteristic)<br>Weights<br>Service weight (Total weight )<br>Wheels<br>Tyres type<br>Dimensions<br>Lift height (h3)            | 466888<br>ORDER PICKER<br>FILL<br>FK12 NARROW<br>2002<br>W572 TO PLATEORM |
|-------------------------------------------------------------------------------------------------------------------------------------------------------------------------------------------------------------------------------------------------------------------------------|---------------------------------------------------------------------------|
| Make ST<br>Model<br>Year<br>Euromast 2'<br>Hours<br>Capacity<br>Lift height<br>Values<br>Quality Rating<br>Mechanical<br>Character.<br>Operating mode (Characteristic)<br>Weights<br>Service weight (Total weight )<br>Wheels<br>Tyres type<br>Dimensions<br>Lift height (h3) | FILL<br>FK12 NARROW<br>2002                                               |
| Model<br>Year<br>Euromast 2<br>Hours<br>Capacity<br>Lift height<br>Values<br>Quality Rating<br>Mechanical<br>Character.<br>Operating mode (Characteristic)<br>Weights<br>Service weight (Total weight )<br>Wheels<br>Tyres type<br>Dimensions<br>Lift height (h3)             | FK12 NARROW<br>2002                                                       |
| Year<br>Euromast 2'<br>Hours<br>Capacity<br>Lift height<br>Values<br>Quality Rating<br>Mechanical<br>Character.<br>Operating mode (Characteristic)<br>Weights<br>Service weight (Total weight )<br>Wheels<br>Tyres type<br>Dimensions<br>Lift height (h3)                     | 2002                                                                      |
| Euromast 2'<br>Hours<br>Capacity<br>Lift height<br>Values<br>Quality Rating<br>Mechanical<br>Character.<br>Operating mode (Characteristic)<br>Weights<br>Service weight (Total weight )<br>Wheels<br>Tyres type<br>Dimensions<br>Lift height (h3)                             |                                                                           |
| Hours<br>Capacity<br>Lift height<br>Values<br>Quality Rating<br>Mechanical<br>Character.<br>Operating mode (Characteristic)<br>Weights<br>Service weight (Total weight )<br>Wheels<br>Tyres type<br>Dimensions<br>Lift height (h3)                                            |                                                                           |
| Capacity<br>Lift height<br>Values<br>Quality Rating<br>Mechanical<br>Character.<br>Operating mode (Characteristic)<br>Weights<br>Service weight (Total weight )<br>Wheels<br>Tyres type<br>Dimensions<br>Lift height (h3)                                                     | 2W572 TO PLATFORM<br>1088<br>1200 kg<br>6615<br>2                         |
| Lift height<br>Values<br>Quality Rating<br>Mechanical<br>Character.<br>Operating mode (Characteristic)<br>Weights<br>Service weight (Total weight )<br>Wheels<br>Tyres type<br>Dimensions<br>Lift height (h3)                                                                 |                                                                           |
| Values<br>Quality Rating<br>Mechanical<br>Character.<br>Operating mode (Characteristic)<br>Weights<br>Service weight (Total weight )<br>Wheels<br>Tyres type<br>Dimensions<br>Lift height (h3)                                                                                |                                                                           |
| Quality Rating<br>Mechanical<br>Character.<br>Operating mode (Characteristic)<br>Weights<br>Service weight (Total weight )<br>Wheels<br>Tyres type<br>Dimensions<br>Lift height (h3)                                                                                          |                                                                           |
| Mechanical<br>Character.<br>Operating mode (Characteristic)<br>Weights<br>Service weight (Total weight )<br>Wheels<br>Tyres type<br>Dimensions<br>Lift height (h3)                                                                                                            |                                                                           |
| Character.<br>Operating mode (Characteristic)<br>Weights<br>Service weight (Total weight )<br>Wheels<br>Tyres type<br>Dimensions<br>Lift height (h3)                                                                                                                          |                                                                           |
| Operating mode (Characteristic)<br>Weights<br>Service weight (Total weight )<br>Wheels<br>Tyres type<br>Dimensions<br>Lift height (h3)                                                                                                                                        |                                                                           |
| Weights<br>Service weight (Total weight )<br>Wheels<br>Tyres type<br>Dimensions<br>Lift height (h3)                                                                                                                                                                           |                                                                           |
| Weights<br>Service weight (Total weight )<br>Wheels<br>Tyres type<br>Dimensions<br>Lift height (h3)                                                                                                                                                                           | Order Picker                                                              |
| Service weight (Total weight )<br>Wheels<br>Tyres type<br>Dimensions<br>Lift height (h3)                                                                                                                                                                                      |                                                                           |
| Wheels<br>Tyres type<br>Dimensions<br>Lift height (h3)                                                                                                                                                                                                                        |                                                                           |
| Tyres type<br><br>Dimensions<br>Lift height (h3)                                                                                                                                                                                                                              | 3500 kg                                                                   |
| Tyres type<br><br>Dimensions<br>Lift height (h3)                                                                                                                                                                                                                              |                                                                           |
| Dimensions<br>Lift height (h3)                                                                                                                                                                                                                                                |                                                                           |
| Lift height (h3)                                                                                                                                                                                                                                                              | Polyurethane                                                              |
| Lift height (h3)                                                                                                                                                                                                                                                              |                                                                           |
| -                                                                                                                                                                                                                                                                             | 6615 mm                                                                   |
| Overall length (l1)                                                                                                                                                                                                                                                           | 3100 mm                                                                   |
| Length to fork face (I2)                                                                                                                                                                                                                                                      | 2100 mm                                                                   |
| Overall width (b1/b2)                                                                                                                                                                                                                                                         | 900 mm                                                                    |
| Forks length (I)                                                                                                                                                                                                                                                              | 1000 mm                                                                   |
| Fork spread (min/max) (b5)                                                                                                                                                                                                                                                    | 645-560 mm                                                                |
| Collapsed height (h1)                                                                                                                                                                                                                                                         | 3900 mm                                                                   |
| Auxiliary lift (h9)                                                                                                                                                                                                                                                           | 820 mm                                                                    |
|                                                                                                                                                                                                                                                                               | 020 1111                                                                  |
| Performance                                                                                                                                                                                                                                                                   |                                                                           |
| Service brake                                                                                                                                                                                                                                                                 | hydraulic/electric                                                        |
|                                                                                                                                                                                                                                                                               |                                                                           |
| Drive<br>Pattery veltage/capacity                                                                                                                                                                                                                                             | 40                                                                        |
| Battery voltage/capacity                                                                                                                                                                                                                                                      | 48v V/Ah                                                                  |
| Engine                                                                                                                                                                                                                                                                        |                                                                           |
| Engine type (Engine type)                                                                                                                                                                                                                                                     | electric                                                                  |
| Opinion                                                                                                                                                                                                                                                                       |                                                                           |
| Visual                                                                                                                                                                                                                                                                        |                                                                           |