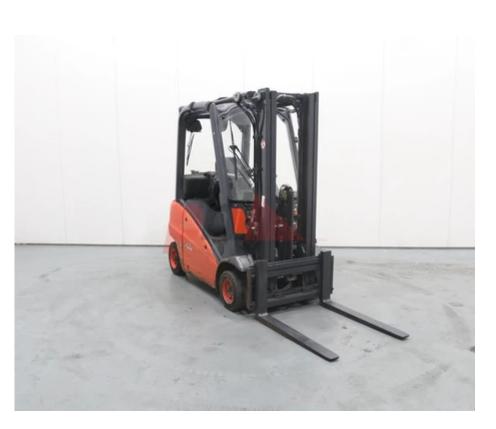

## Specification

| 339445<br>GAS<br>LINDE<br>H16T-01 391<br>2014<br>3F462<br>18092<br>1600 kg<br>4620<br>3<br>3<br>3<br>500 mm<br>Seated<br>2975 kg<br>Superelastic<br>20%<br>70% |
|----------------------------------------------------------------------------------------------------------------------------------------------------------------|
| LINDE<br>H16T-01 391<br>2014<br>3F462<br>18092<br>1600 kg<br>4620<br>3<br>3<br>3<br>500 mm<br>Seated<br>2975 kg<br>Superelastic<br>20%                         |
| H16T-01 391<br>2014<br>3F462<br>18092<br>1600 kg<br>4620<br>3<br>3<br>3<br>500 mm<br>Seated<br>2975 kg<br>Superelastic<br>20%                                  |
| 2014<br>3F462<br>18092<br>1600 kg<br>4620<br>3<br>3<br>3<br>500 mm<br>Seated<br>2975 kg<br>Superelastic<br>20%                                                 |
| 3F462<br>18092<br>1600 kg<br>4620<br>3<br>3<br>3<br>500 mm<br>Seated<br>2975 kg<br>Superelastic<br>20%                                                         |
| 18092<br>1600 kg<br>4620<br>3<br>3<br>500 mm<br>Seated<br>2975 kg<br>Superelastic<br>20%                                                                       |
| 1600 kg<br>4620<br>3<br>3<br>500 mm<br>Seated<br>2975 kg<br>Superelastic<br>20%                                                                                |
| 4620<br>3<br>3<br>500 mm<br>Seated<br>2975 kg<br>Superelastic<br>20%                                                                                           |
| 4620<br>3<br>3<br>500 mm<br>Seated<br>2975 kg<br>Superelastic<br>20%                                                                                           |
| 3<br>3<br>500 mm<br>Seated<br>2975 kg<br>Superelastic<br>20%                                                                                                   |
| 3<br>500 mm<br>Seated<br>2975 kg<br>Superelastic<br>20%                                                                                                        |
| 500 mm<br>Seated<br>2975 kg<br>Superelastic<br>20%                                                                                                             |
| Seated<br>2975 kg<br>Superelastic<br>20%                                                                                                                       |
| Seated<br>2975 kg<br>Superelastic<br>20%                                                                                                                       |
| Seated<br>2975 kg<br>Superelastic<br>20%                                                                                                                       |
| 2975 kg<br>Superelastic<br>20%                                                                                                                                 |
| Superelastic<br>20%                                                                                                                                            |
| Superelastic<br>20%                                                                                                                                            |
| Superelastic<br>20%                                                                                                                                            |
| 20%                                                                                                                                                            |
| 20%                                                                                                                                                            |
| 20%                                                                                                                                                            |
|                                                                                                                                                                |
|                                                                                                                                                                |
|                                                                                                                                                                |
| 4620 mm                                                                                                                                                        |
| 4620 mm                                                                                                                                                        |
| 2140 mm                                                                                                                                                        |
| 3350 mm                                                                                                                                                        |
| 2350 mm                                                                                                                                                        |
| 1200 mm                                                                                                                                                        |
| 1000 mm                                                                                                                                                        |
| DIN 15173 / 2A                                                                                                                                                 |
|                                                                                                                                                                |
| 990 mm                                                                                                                                                         |
| 2130 mm                                                                                                                                                        |
|                                                                                                                                                                |
| hydrostatic                                                                                                                                                    |
|                                                                                                                                                                |
| 17,,\///                                                                                                                                                       |
| 12v V/Ah                                                                                                                                                       |
|                                                                                                                                                                |
| VW                                                                                                                                                             |
| gas                                                                                                                                                            |
|                                                                                                                                                                |
|                                                                                                                                                                |
|                                                                                                                                                                |
|                                                                                                                                                                |
|                                                                                                                                                                |

 Phone:
 +44(0) 1784 818181

 Email:
 sales@phl.co.uk

 Website:
 https://www.phl.co.uk

Appearance: Average appearance for the year.Mechanical Status: Average condition.More: <u>Click here for more photos</u>