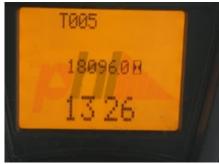

## Specification

| 339445<br>GAS<br>LINDE<br>H16T-01 391<br>2014<br>3F462<br>18092<br>1600 kg<br>4620<br>3<br>3<br>3<br>500 mm<br>Seated<br>2975 kg<br>Superelastic<br>20%<br>70% |
|----------------------------------------------------------------------------------------------------------------------------------------------------------------|
| LINDE<br>H16T-01 391<br>2014<br>3F462<br>18092<br>1600 kg<br>4620<br>3<br>3<br>3<br>500 mm<br>Seated<br>2975 kg<br>Superelastic<br>20%                         |
| H16T-01 391<br>2014<br>3F462<br>18092<br>1600 kg<br>4620<br>3<br>3<br>3<br>500 mm<br>Seated<br>2975 kg<br>Superelastic<br>20%                                  |
| 2014<br>3F462<br>18092<br>1600 kg<br>4620<br>3<br>3<br>3<br>500 mm<br>Seated<br>2975 kg<br>Superelastic<br>20%                                                 |
| 3F462<br>18092<br>1600 kg<br>4620<br>3<br>3<br>3<br>500 mm<br>Seated<br>2975 kg<br>Superelastic<br>20%                                                         |
| 18092<br>1600 kg<br>4620<br>3<br>3<br>500 mm<br>Seated<br>2975 kg<br>Superelastic<br>20%                                                                       |
| 1600 kg<br>4620<br>3<br>3<br>500 mm<br>Seated<br>2975 kg<br>Superelastic<br>20%                                                                                |
| 4620<br>3<br>3<br>500 mm<br>Seated<br>2975 kg<br>Superelastic<br>20%                                                                                           |
| 4620<br>3<br>3<br>500 mm<br>Seated<br>2975 kg<br>Superelastic<br>20%                                                                                           |
| 3<br>3<br>500 mm<br>Seated<br>2975 kg<br>Superelastic<br>20%                                                                                                   |
| 3<br>500 mm<br>Seated<br>2975 kg<br>Superelastic<br>20%                                                                                                        |
| 500 mm<br>Seated<br>2975 kg<br>Superelastic<br>20%                                                                                                             |
| Seated<br>2975 kg<br>Superelastic<br>20%                                                                                                                       |
| Seated<br>2975 kg<br>Superelastic<br>20%                                                                                                                       |
| Seated<br>2975 kg<br>Superelastic<br>20%                                                                                                                       |
| 2975 kg<br>Superelastic<br>20%                                                                                                                                 |
| Superelastic<br>20%                                                                                                                                            |
| Superelastic<br>20%                                                                                                                                            |
| Superelastic<br>20%                                                                                                                                            |
| 20%                                                                                                                                                            |
| 20%                                                                                                                                                            |
| 20%                                                                                                                                                            |
|                                                                                                                                                                |
|                                                                                                                                                                |
|                                                                                                                                                                |
| 4620 mm                                                                                                                                                        |
| 4620 mm                                                                                                                                                        |
| 2140 mm                                                                                                                                                        |
| 3350 mm                                                                                                                                                        |
| 2350 mm                                                                                                                                                        |
| 1200 mm                                                                                                                                                        |
| 1000 mm                                                                                                                                                        |
| DIN 15173 / 2A                                                                                                                                                 |
|                                                                                                                                                                |
| 990 mm                                                                                                                                                         |
| 2130 mm                                                                                                                                                        |
|                                                                                                                                                                |
| hydrostatic                                                                                                                                                    |
|                                                                                                                                                                |
| 17,,\///                                                                                                                                                       |
| 12v V/Ah                                                                                                                                                       |
|                                                                                                                                                                |
| VW                                                                                                                                                             |
| gas                                                                                                                                                            |
|                                                                                                                                                                |
|                                                                                                                                                                |
|                                                                                                                                                                |
|                                                                                                                                                                |
|                                                                                                                                                                |