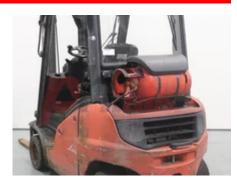

Specification

| Stock No                        |       | 336714      |
|---------------------------------|-------|-------------|
| Туре                            |       | GAS         |
| Make                            | LINDE |             |
| Model                           |       | H16T-01 391 |
| Year                            |       | 2014        |
| Euromast                        |       | 3F462       |
| Hours                           |       | 17187       |
| Capacity                        |       | 1600 kg     |
| Lift height                     |       | 4620        |
| Values                          |       | 3           |
| Quality Rating                  |       | 3           |
|                                 |       |             |
| Mechanical                      |       |             |
| Character.                      |       |             |
| Load Centre (c)                 |       | 500 mm      |
| Operating mode (Characteristic) |       | Seated      |
|                                 |       |             |
| Weights                         |       |             |

+44(0) 1784 818181 sales@phl.co.uk https://www.phl.co.uk

**Appearance:** Average appearance for the year.

Mechanical Status: Fair condition, Engine issue,

More: Click here for more photos