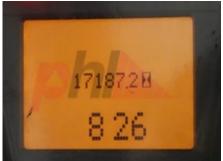

Specification

| Stock No                        |       | 336714      |
|---------------------------------|-------|-------------|
| Туре                            |       | GAS         |
| Make                            | LINDE |             |
| Model                           |       | H16T-01 391 |
| Year                            |       | 2014        |
| Euromast                        |       | 3F462       |
| Hours                           |       | 17187       |
| Capacity                        |       | 1600 kg     |
| Lift height                     |       | 4620        |
| Values                          |       | 3           |
| Quality Rating                  |       | 3           |
|                                 |       |             |
| Mechanical                      |       |             |
| Character.                      |       |             |
| Load Centre (c)                 |       | 500 mm      |
| Operating mode (Characteristic) |       | Seated      |
|                                 |       |             |
| Weights                         |       |             |