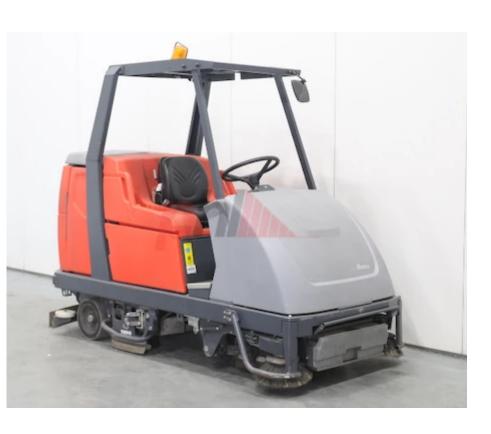

## Specification

| Stock No                         | 662538                               |
|----------------------------------|--------------------------------------|
| Туре                             | SWEEPER                              |
| Make                             | НАКО                                 |
| Model                            | SCRUBMASTER                          |
| Year                             | 2015                                 |
| Euromast                         |                                      |
| Hours                            | 403                                  |
| Capacity                         |                                      |
| Values                           |                                      |
| Quality Rating                   | 4                                    |
| Mechanical                       |                                      |
| Weights                          |                                      |
| Service weight (Total weight )   | 2100 kg                              |
| Dimensions                       |                                      |
| Overall width (b1/b2)            | 1100 mm                              |
| Length of chasis (I7)            | 2600 mm                              |
| Collapsed height (h1)            | 2000 mm                              |
|                                  | 2000 mm                              |
| Performance                      |                                      |
| Gradeability (With, W/o load)    | 6 %                                  |
| Drive                            |                                      |
|                                  | 716 kg                               |
| Battery weight                   | 716 kg                               |
| Drive motor (60 min rating)      | 7 kW                                 |
| Battery class                    | British Standard                     |
| Battery voltage/capacity         | 36V / 640Ah V/Ah                     |
| Battery (Acc. to DIN)            | HAWKER                               |
| Attachment                       |                                      |
| Attachments (Has attachment)     | Brushes and                          |
|                                  | Squeegee                             |
| Attachment type (Attachment type | <ul> <li>Sweeping machine</li> </ul> |
| Engine                           |                                      |
| Manufacturer of engine/type      | Electric                             |
| Engine rated power (ISO 1585)    | 7 kW                                 |
| Engine type (Engine type)        | electric                             |
|                                  |                                      |
| Opinion                          |                                      |
| Location                         |                                      |
| Battery                          |                                      |
| Battery Serial No                | 5988299003                           |
| Battery Condition (Battery       |                                      |
| Condition)                       | 80% %                                |
| Dotton moleo                     |                                      |

## Mechanical Status: Good operating condition. More: <u>Click here for more photos</u>

+44(0) 1784 818181

https://www.phl.co.uk

sales@phl.co.uk

Sweeper Size Main Brush

Battery make

Manufacture)

Battery Year (Battery Year of