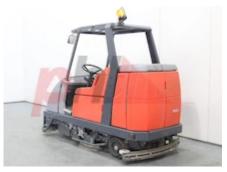

## Specification

| Stock No                         | 662538                               |
|----------------------------------|--------------------------------------|
| Туре                             | SWEEPER                              |
| Make                             | НАКО                                 |
| Model                            | SCRUBMASTER                          |
| Year                             | 2015                                 |
| Euromast                         |                                      |
| Hours                            | 403                                  |
| Capacity                         |                                      |
| Values                           |                                      |
| Quality Rating                   | 4                                    |
| Mechanical                       |                                      |
| Weights                          |                                      |
| Service weight (Total weight )   | 2100 kg                              |
| Dimensions                       |                                      |
| Overall width (b1/b2)            | 1100 mm                              |
| Length of chasis (I7)            | 2600 mm                              |
| Collapsed height (h1)            | 2000 mm                              |
|                                  | 2000 mm                              |
| Performance                      |                                      |
| Gradeability (With, W/o load)    | 6 %                                  |
| Drive                            |                                      |
|                                  | 716 kg                               |
| Battery weight                   | 716 kg                               |
| Drive motor (60 min rating)      | 7 kW                                 |
| Battery class                    | British Standard                     |
| Battery voltage/capacity         | 36V / 640Ah V/Ah                     |
| Battery (Acc. to DIN)            | HAWKER                               |
| Attachment                       |                                      |
| Attachments (Has attachment)     | Brushes and                          |
|                                  | Squeegee                             |
| Attachment type (Attachment type | <ul> <li>Sweeping machine</li> </ul> |
| Engine                           |                                      |
| Manufacturer of engine/type      | Electric                             |
| Engine rated power (ISO 1585)    | 7 kW                                 |
| Engine type (Engine type)        | electric                             |
|                                  |                                      |
| Opinion                          |                                      |
| Location                         |                                      |
| Battery                          |                                      |
| Battery Serial No                | 5988299003                           |
| Battery Condition (Battery       |                                      |
| Condition)                       | 80% %                                |
| Dotton moleo                     |                                      |

## Mechanical Status: Good operating condition. More: <u>Click here for more photos</u>

+44(0) 1784 818181

https://www.phl.co.uk

sales@phl.co.uk

Sweeper Size Main Brush

Battery make

Manufacture)

Battery Year (Battery Year of