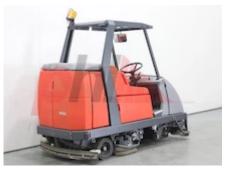

## Specification

| Stock No                         | 662538                               |
|----------------------------------|--------------------------------------|
| Туре                             | SWEEPER                              |
| Make                             | НАКО                                 |
| Model                            | SCRUBMASTER                          |
| Year                             | 2015                                 |
| Euromast                         |                                      |
| Hours                            | 403                                  |
| Capacity                         |                                      |
| Values                           |                                      |
| Quality Rating                   | 4                                    |
| Mechanical                       |                                      |
| Weights                          |                                      |
| Service weight (Total weight )   | 2100 kg                              |
| Dimensions                       |                                      |
| Overall width (b1/b2)            | 1100 mm                              |
| Length of chasis (I7)            | 2600 mm                              |
| Collapsed height (h1)            | 2000 mm                              |
|                                  | 2000 mm                              |
| Performance                      |                                      |
| Gradeability (With, W/o load)    | 6 %                                  |
| Drive                            |                                      |
|                                  | 716 kg                               |
| Battery weight                   | 716 kg                               |
| Drive motor (60 min rating)      | 7 kW                                 |
| Battery class                    | British Standard                     |
| Battery voltage/capacity         | 36V / 640Ah V/Ah                     |
| Battery (Acc. to DIN)            | HAWKER                               |
| Attachment                       |                                      |
| Attachments (Has attachment)     | Brushes and                          |
|                                  | Squeegee                             |
| Attachment type (Attachment type | <ul> <li>Sweeping machine</li> </ul> |
| Engine                           |                                      |
| Manufacturer of engine/type      | Electric                             |
| Engine rated power (ISO 1585)    | 7 kW                                 |
| Engine type (Engine type)        | electric                             |
|                                  |                                      |
| Opinion                          |                                      |
| Location                         |                                      |
| Battery                          |                                      |
| Battery Serial No                | 5988299003                           |
| Battery Condition (Battery       |                                      |
| Condition)                       | 80% %                                |
| Dotton moleo                     |                                      |

## Mechanical Status: Good operating condition. More: <u>Click here for more photos</u>

+44(0) 1784 818181

https://www.phl.co.uk

sales@phl.co.uk

Sweeper Size Main Brush

Battery make

Manufacture)

Battery Year (Battery Year of