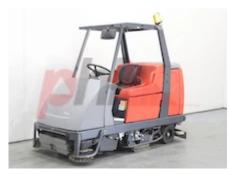

## Specification

| Stock No                         | 662538                               |
|----------------------------------|--------------------------------------|
| Туре                             | SWEEPER                              |
| Make                             | НАКО                                 |
| Model                            | SCRUBMASTER                          |
| Year                             | 2015                                 |
| Euromast                         |                                      |
| Hours                            | 403                                  |
| Capacity                         |                                      |
| Values                           |                                      |
| Quality Rating                   | 4                                    |
| Mechanical                       |                                      |
| Weights                          |                                      |
| Service weight (Total weight )   | 2100 kg                              |
| Dimensions                       |                                      |
| Overall width (b1/b2)            | 1100 mm                              |
| Length of chasis (I7)            | 2600 mm                              |
| Collapsed height (h1)            | 2000 mm                              |
|                                  | 2000 mm                              |
| Performance                      |                                      |
| Gradeability (With, W/o load)    | 6 %                                  |
| Drive                            |                                      |
|                                  | 716 kg                               |
| Battery weight                   | 716 kg                               |
| Drive motor (60 min rating)      | 7 kW                                 |
| Battery class                    | British Standard                     |
| Battery voltage/capacity         | 36V / 640Ah V/Ah                     |
| Battery (Acc. to DIN)            | HAWKER                               |
| Attachment                       |                                      |
| Attachments (Has attachment)     | Brushes and                          |
|                                  | Squeegee                             |
| Attachment type (Attachment type | <ul> <li>Sweeping machine</li> </ul> |
| Engine                           |                                      |
| Manufacturer of engine/type      | Electric                             |
| Engine rated power (ISO 1585)    | 7 kW                                 |
| Engine type (Engine type)        | electric                             |
|                                  |                                      |
| Opinion                          |                                      |
| Location                         |                                      |
| Battery                          |                                      |
| Battery Serial No                | 5988299003                           |
| Battery Condition (Battery       |                                      |
| Condition)                       | 80% %                                |
| Dotton moleo                     |                                      |

## Mechanical Status: Good operating condition. More: <u>Click here for more photos</u>

+44(0) 1784 818181

https://www.phl.co.uk

sales@phl.co.uk

Sweeper Size Main Brush

Battery make

Manufacture)

Battery Year (Battery Year of