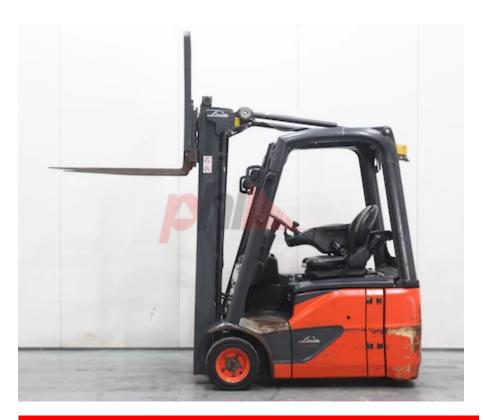

## Specification

378011 Stock No 3 WHEEL Type Make LINDE E14 386 Model Year 2016 3F462 Euromast Hours 4508 1400 kg Capacity Lift height 4620 Values 3 Quality Rating 4

Mechanical

Character.

Load Centre (c) 500 mm Operating mode (Characteristic) Seated

Weights

Service weight (Total weight ) 3248 kg

Wheels

Superelastic Tyres type Tyres front condition 50% Tyres rear condition 50%

Dimensions

4620 mm Lift height (h3) Extended height (h4) 5630 mm Height of overhead guard (cabin) 1950 mm 1880 mm Overall length (I1) Length to fork face (I2) 1870 mm Overall width (b1/b2) 1100 mm Forks length (I) 1000 mm DIN 15173 / 2A Fork carriage (class) Fork carriage width (b3) 1020 mm 1670 mm Length of chasis (17) Collapsed height (h1) 2100 mm Forks width (e) 80 mm Auxiliary lift (h9) 1620 mm

Performance

Service brake electromagnetic

Drive

Battery weight 743 kg Drive motor (60 min rating) 2 X 4;6 kW Battery voltage/capacity 48V/500Ah V/Ah Battery (Acc. to DIN) **GNB Marathon Classic** 

Attachment

Attachments (Has attachment) Sideshift and Forks. Attachment type (Attachment type) Sideshifts

Engine

Engine type (Engine type) electric

Opinion

Location

Extras

SS, LED Lights. Extras Extras Hyds 3rd

Visual