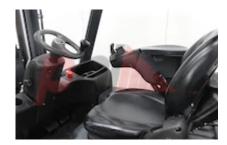

## Specification

378011 Stock No 3 WHEEL Type Make LINDE E14 386 Model Year 2016 3F462 Euromast Hours 4508 1400 kg Capacity Lift height 4620 Values 3 Quality Rating 4

Mechanical

Character.

Load Centre (c) 500 mm Operating mode (Characteristic) Seated