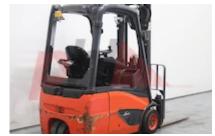

## Specification

378011 Stock No 3 WHEEL Type Make LINDE E14 386 Model Year 2016 3F462 Euromast Hours 4508 1400 kg Capacity Lift height 4620 Values 3 Quality Rating 4

Mechanical

Character.

Load Centre (c) 500 mm Operating mode (Characteristic) Seated

Weights

Service weight (Total weight ) 3248 kg

Wheels

Superelastic Tyres type Tyres front condition 50% Tyres rear condition 50%

Dimensions

4620 mm Lift height (h3) Extended height (h4) 5630 mm Height of overhead guard (cabin) 1950 mm 1880 mm Overall length (I1) Length to fork face (I2) 1870 mm Overall width (b1/b2) 1100 mm Forks length (I) 1000 mm DIN 15173 / 2A Fork carriage (class) Fork carriage width (b3) 1020 mm 1670 mm Length of chasis (17) Collapsed height (h1) 2100 mm Forks width (e) 80 mm Auxiliary lift (h9) 1620 mm

Performance

Service brake electromagnetic

Drive

Battery weight 743 kg Drive motor (60 min rating) 2 X 4;6 kW Battery voltage/capacity 48V/500Ah V/Ah Battery (Acc. to DIN) **GNB Marathon Classic** 

Attachment

Attachments (Has attachment) Sideshift and Forks. Attachment type (Attachment type) Sideshifts

Engine

Engine type (Engine type) electric

Opinion

Location

Extras

SS, LED Lights. Extras Extras Hyds 3rd

Visual

Battery Battery Serial No Battery Year (Battery Year of Manufacture)

417724010048 2018

Appearance: Good Appearance for age.

Mechanical Status: Good working condition

More: Click here for more photos