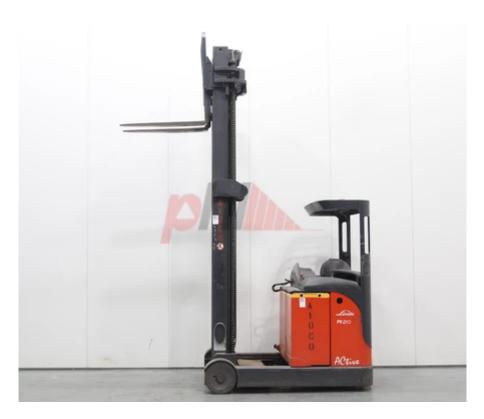

## Specification

352340 Stock No Type REACH LINDE Make Model R20 2001 Year 3F956 Euromast Hours 8546 2000 kg Capacity Lift height 9560 Values Quality Rating

Mechanical

Character.

Load Centre (c) 500 mm Operating mode (Characteristic) Seated

Weights

Service weight (Total weight ) 4080 kg

Wheels

Tyres type Polyurethane Tyre size front 20% mm 50% mm Tyre size rear

Dimensions

9560 mm Lift height (h3) Extended height (h4) 10610 mm Height of overhead guard (cabin) 2100 mm Height of reach legs (h8) 365 mm Overall length (I1) 1930 mm Length to fork face (I2) 1330 mm Overall width (b1/b2) 1250 mm Forks length (I) 1000 mm Fork carriage (class) DIN 15173 / 2A 770 mm Fork carriage width (b3) 920 mm Width between legs (b4) Reach travel (I4) 5800 mm 1900 mm Length of chasis (I7) Collapsed height (h1) 3920 mm Forks width (e) 100 mm Auxiliary lift (h9) 3050 mm

Performance

Service brake electromagnetic

Drive

Battery weight 1175 kg 6.5 kW Drive motor (60 min rating) Battery voltage/capacity 48V / 775Ah V/Ah

Attachment

Sideshift and Forks. Attachments (Has attachment) Attachment type (Attachment type) Sideshifts