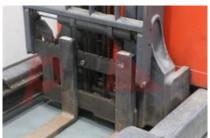

Weights

Service weight (Total weight ) 4080 kg

Wheels

Tyres type Polyurethane Tyre size front 20% mm 50% mm Tyre size rear

Dimensions

9560 mm Lift height (h3) Extended height (h4) 10610 mm Height of overhead guard (cabin) 2100 mm Height of reach legs (h8) 365 mm Overall length (I1) 1930 mm Length to fork face (I2) 1330 mm Overall width (b1/b2) 1250 mm Forks length (I) 1000 mm Fork carriage (class) DIN 15173 / 2A 770 mm Fork carriage width (b3) 920 mm Width between legs (b4) Reach travel (I4) 5800 mm 1900 mm Length of chasis (I7) Collapsed height (h1) 3920 mm Forks width (e) 100 mm Auxiliary lift (h9) 3050 mm

Performance

Service brake electromagnetic

Drive

Battery weight 1175 kg 6.5 kW Drive motor (60 min rating) Battery voltage/capacity 48V / 775Ah V/Ah

Attachment

Sideshift and Forks. Attachments (Has attachment) Attachment type (Attachment type) Sideshifts