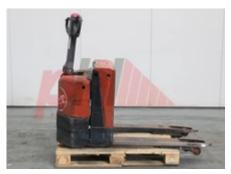

## Specification

Drive

Opinion

Visual

Battery weight

Battery voltage/capacity

Engine type (Engine type)

| Stock No                        |    | 819547      |
|---------------------------------|----|-------------|
| Type                            |    | PALLE       |
| Make                            | ВТ |             |
| Model                           |    | W18         |
| Year                            |    | 2002        |
| Euromast                        |    |             |
| Hours                           |    | (           |
| Capacity                        |    |             |
| Values                          |    |             |
| Quality Rating                  |    | (           |
| Mechanical                      |    |             |
| Character.                      |    |             |
| Load Centre (c)                 |    | 500 mn      |
| Operating mode (Characteristic) |    | Pedestria   |
| Weights                         |    |             |
| Service weight (Total weight )  |    | 455 k       |
| Wheels                          |    |             |
| Tyres type                      |    | Polyurethan |
| Tyres front condition           |    | 809         |
| Tyres rear condition            |    | 50%         |
| Dimensions                      |    |             |
| Overall length (I1)             |    | 1580 mr     |
| Length to fork face (I2)        |    | 580 mr      |
| Overall width (b1/b2)           |    | 710 mr      |
| Forks length (I)                |    | 1000 mr     |
| Width between legs (b4)         |    | 270 mr      |
| Length of chasis (I7)           |    | 1580 mr     |
| Collapsed height (h1)           |    | 800 mr      |
| Forks width (e)                 |    | 160 mn      |

Mechanical Status: Current non runner

210 kg

24V V/Ah

electric

PHL (UK) Limited.,For Lane, Basingstoke, RG25 2RP, United Kingdom

Registered in England No. 5210384; VAT No. GB 314 5109 37