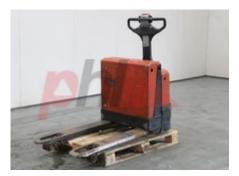

## Specification

Drive

Opinion

Visual

Battery weight

Battery voltage/capacity

Engine type (Engine type)

| Stock No                        |    | 819547      |
|---------------------------------|----|-------------|
| Type                            |    | PALLE       |
| Make                            | ВТ |             |
| Model                           |    | W18         |
| Year                            |    | 2002        |
| Euromast                        |    |             |
| Hours                           |    | (           |
| Capacity                        |    |             |
| Values                          |    |             |
| Quality Rating                  |    | (           |
| Mechanical                      |    |             |
| Character.                      |    |             |
| Load Centre (c)                 |    | 500 mn      |
| Operating mode (Characteristic) |    | Pedestria   |
| Weights                         |    |             |
| Service weight (Total weight )  |    | 455 k       |
| Wheels                          |    |             |
| Tyres type                      |    | Polyurethan |
| Tyres front condition           |    | 809         |
| Tyres rear condition            |    | 50%         |
| Dimensions                      |    |             |
| Overall length (I1)             |    | 1580 mr     |
| Length to fork face (I2)        |    | 580 mr      |
| Overall width (b1/b2)           |    | 710 mr      |
| Forks length (I)                |    | 1000 mr     |
| Width between legs (b4)         |    | 270 mr      |
| Length of chasis (I7)           |    | 1580 mr     |
| Collapsed height (h1)           |    | 800 mr      |
| Forks width (e)                 |    | 160 mn      |

Mechanical Status: Current non runner

210 kg

24V V/Ah

electric

PHL (UK) Limited.,For Lane, Basingstoke, RG25 2RP, United Kingdom

Registered in England No. 5210384; VAT No. GB 314 5109 37