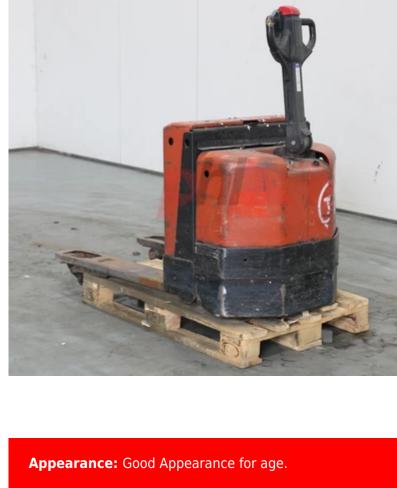

## Specification

Drive

Opinion

Visual

Battery weight

Battery voltage/capacity

Engine type (Engine type)

| Stock No                        |    | 819547      |
|---------------------------------|----|-------------|
| Type                            |    | PALLE       |
| Make                            | ВТ |             |
| Model                           |    | W18         |
| Year                            |    | 2002        |
| Euromast                        |    |             |
| Hours                           |    | (           |
| Capacity                        |    |             |
| Values                          |    |             |
| Quality Rating                  |    | (           |
| Mechanical                      |    |             |
| Character.                      |    |             |
| Load Centre (c)                 |    | 500 mn      |
| Operating mode (Characteristic) |    | Pedestria   |
| Weights                         |    |             |
| Service weight (Total weight )  |    | 455 k       |
| Wheels                          |    |             |
| Tyres type                      |    | Polyurethan |
| Tyres front condition           |    | 809         |
| Tyres rear condition            |    | 50%         |
| Dimensions                      |    |             |
| Overall length (I1)             |    | 1580 mr     |
| Length to fork face (I2)        |    | 580 mr      |
| Overall width (b1/b2)           |    | 710 mr      |
| Forks length (I)                |    | 1000 mr     |
| Width between legs (b4)         |    | 270 mr      |
| Length of chasis (I7)           |    | 1580 mr     |
| Collapsed height (h1)           |    | 800 mr      |
| Forks width (e)                 |    | 160 mn      |

Mechanical Status: Current non runner

210 kg

24V V/Ah

electric

PHL (UK) Limited.,For Lane, Basingstoke, RG25 2RP, United Kingdom

Registered in England No. 5210384; VAT No. GB 314 5109 37