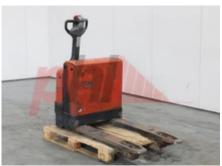

## Specification

Drive

Opinion

Visual

Battery weight

Battery voltage/capacity

Engine type (Engine type)

| Stock No                        |    | 819547      |
|---------------------------------|----|-------------|
| Type                            |    | PALLE       |
| Make                            | ВТ |             |
| Model                           |    | W18         |
| Year                            |    | 2002        |
| Euromast                        |    |             |
| Hours                           |    | (           |
| Capacity                        |    |             |
| Values                          |    |             |
| Quality Rating                  |    | (           |
| Mechanical                      |    |             |
| Character.                      |    |             |
| Load Centre (c)                 |    | 500 mn      |
| Operating mode (Characteristic) |    | Pedestria   |
| Weights                         |    |             |
| Service weight (Total weight )  |    | 455 k       |
| Wheels                          |    |             |
| Tyres type                      |    | Polyurethan |
| Tyres front condition           |    | 809         |
| Tyres rear condition            |    | 50%         |
| Dimensions                      |    |             |
| Overall length (I1)             |    | 1580 mr     |
| Length to fork face (I2)        |    | 580 mr      |
| Overall width (b1/b2)           |    | 710 mr      |
| Forks length (I)                |    | 1000 mr     |
| Width between legs (b4)         |    | 270 mr      |
| Length of chasis (I7)           |    | 1580 mr     |
| Collapsed height (h1)           |    | 800 mr      |
| Forks width (e)                 |    | 160 mn      |