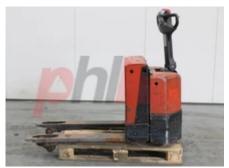

## Specification

Drive

Opinion

Visual

Battery weight

Battery voltage/capacity

Engine type (Engine type)

| Stock No                        |    | 819547      |
|---------------------------------|----|-------------|
| Type                            |    | PALLE       |
| Make                            | ВТ |             |
| Model                           |    | W18         |
| Year                            |    | 2002        |
| Euromast                        |    |             |
| Hours                           |    | (           |
| Capacity                        |    |             |
| Values                          |    |             |
| Quality Rating                  |    | (           |
| Mechanical                      |    |             |
| Character.                      |    |             |
| Load Centre (c)                 |    | 500 mn      |
| Operating mode (Characteristic) |    | Pedestria   |
| Weights                         |    |             |
| Service weight (Total weight )  |    | 455 k       |
| Wheels                          |    |             |
| Tyres type                      |    | Polyurethan |
| Tyres front condition           |    | 809         |
| Tyres rear condition            |    | 50%         |
| Dimensions                      |    |             |
| Overall length (I1)             |    | 1580 mr     |
| Length to fork face (I2)        |    | 580 mr      |
| Overall width (b1/b2)           |    | 710 mr      |
| Forks length (I)                |    | 1000 mr     |
| Width between legs (b4)         |    | 270 mr      |
| Length of chasis (I7)           |    | 1580 mr     |
| Collapsed height (h1)           |    | 800 mr      |
| Forks width (e)                 |    | 160 mn      |

Mechanical Status: Current non runner

210 kg

24V V/Ah

electric

PHL (UK) Limited.,For Lane, Basingstoke, RG25 2RP, United Kingdom

Registered in England No. 5210384; VAT No. GB 314 5109 37